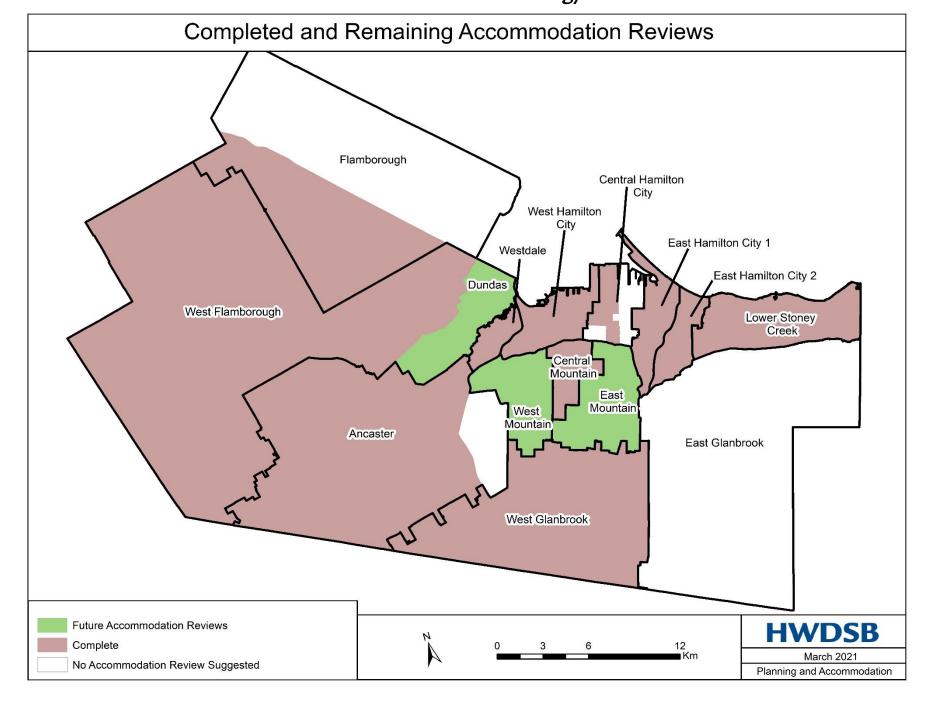

#### **Background:**

The accommodation strategy schedule recaps completed accommodation strategies from 2011/12 to 2021/22 and outlines the remaining three planning areas yet to be reviewed. These planning areas include East Mountain, West Mountain and Dundas.

The Accommodation Strategy Schedule is broken down by planning areas. Planning areas allow for comprehensive and in-depth analysis of each area of the city. Analysis of accommodation/utilization issues and facility needs are done on a smaller scale to determine the right solution for each planning area. The schedule outlines the following:

- Accommodation Reviews
- Boundary Reviews
- Grade Reorganizations

- Anticipated Land Purchases
- Opening/closing/sale of schools
- Holding Schools

As of April 2021, HWDSB has completed 3 secondary and 10 elementary accommodation reviews