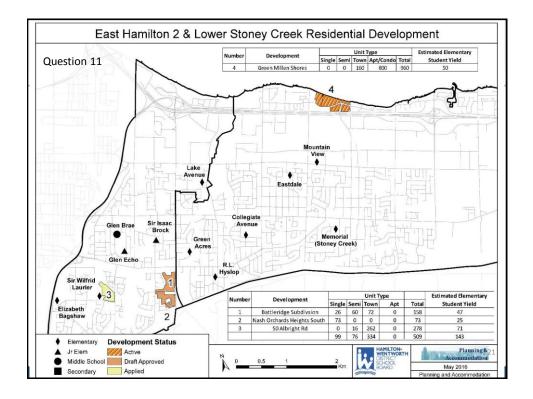

| HAMILTON-<br>WENTWORTH<br>DISTRICT<br>SCHOOL<br>BOARD             | Question 1 | 2            |             | MODATI<br>VIEW — | ON 🗉     | Ŷ            |
|-------------------------------------------------------------------|------------|--------------|-------------|------------------|----------|--------------|
| Elementa                                                          | ary Scł    | nool –       | 450, 5      | 00 & 5           | 50 OT    | G            |
|                                                                   | 450        | OTG          | 500         | OTG              | 550      | OTG          |
|                                                                   | #          | Size (sq ft) | #           | Size (sq ft)     | #        | Size (sq ft) |
| Kindergarten                                                      | 3          | 1,200        | 4           | 1,200            | 4        | 1,200        |
| Classroom                                                         | 15         | 750          | 16          | 750              | 18       | 750          |
| Art Room                                                          | 1          | 1,050        | 1           | 1,050            | 1        | 1,050        |
| Science Room                                                      | 1          | 1,050        | 1           | 1,050            | 1        | 1,050        |
| Music Room                                                        | 1          | 1,050        | 1           | 1,050            | 1        | 1,050        |
| Library                                                           | 1          | 2,400        | 1           | 2,500            | 1        | 2,725        |
| Gym & Stage                                                       | 1          | 4,500        | 1           | 5,000            | 1        | 5,450        |
| General Office                                                    | -          | 1,400        | -           | 1,550            | -        | 1,600        |
| Staff Room                                                        | -          | 1,000        | -           | 1,100            | -        | 1,200        |
| <ul> <li>Size &amp; number of</li> <li>Ministry templa</li> </ul> |            | 1 0          | ed from MOE | Facility Space   | Template | 24           |