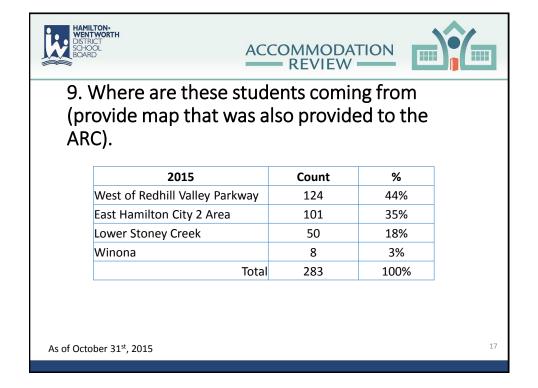

8

| 10.<br>ma   | ACCOMPOSITION LA COMPOSITION LA COMPOSITICO LA COMP |     |        |       |    |  |  |  |  |  |
|-------------|--------------------------------------------------------------------------------------------------------------------------------------------------------------------------------------------------------------------------------------------------------------------------------------------------------------------------------------------------------------------------------------------------------------------------------------------------------------------------------------------------------------------------------------------------------------------------------------------------------------------------------------------------------------------------------------------------------------------------------------------------------------------------------------------------------------------------------------------------------------------------------------------------------------------------------------------------------------------------------------------------------------------------------------------------------------------------------------------------------------------------------------------------------------------------------------------------------------------------------------------------------------------------------------------------------------------------------------------------------------------------------------------------------------------------------------------------------------------------------------------------------------------------------------------------------------------------------------------------------------------------------------------------------------------------------------------------------------------------------------------------------------------------------------------------------------------------------------------------------------------------------------------------------------------------------------------------------------------------------------------------------------------------------------------------------------------------------------------------------------------------------|-----|--------|-------|----|--|--|--|--|--|
|             | 2015                                                                                                                                                                                                                                                                                                                                                                                                                                                                                                                                                                                                                                                                                                                                                                                                                                                                                                                                                                                                                                                                                                                                                                                                                                                                                                                                                                                                                                                                                                                                                                                                                                                                                                                                                                                                                                                                                                                                                                                                                                                                                                                           | Eng | French | Total |    |  |  |  |  |  |
|             | Glen Brae (6-8)                                                                                                                                                                                                                                                                                                                                                                                                                                                                                                                                                                                                                                                                                                                                                                                                                                                                                                                                                                                                                                                                                                                                                                                                                                                                                                                                                                                                                                                                                                                                                                                                                                                                                                                                                                                                                                                                                                                                                                                                                                                                                                                | 166 | 163    | 329   |    |  |  |  |  |  |
|             | %                                                                                                                                                                                                                                                                                                                                                                                                                                                                                                                                                                                                                                                                                                                                                                                                                                                                                                                                                                                                                                                                                                                                                                                                                                                                                                                                                                                                                                                                                                                                                                                                                                                                                                                                                                                                                                                                                                                                                                                                                                                                                                                              | 50% | 50%    |       |    |  |  |  |  |  |
|             |                                                                                                                                                                                                                                                                                                                                                                                                                                                                                                                                                                                                                                                                                                                                                                                                                                                                                                                                                                                                                                                                                                                                                                                                                                                                                                                                                                                                                                                                                                                                                                                                                                                                                                                                                                                                                                                                                                                                                                                                                                                                                                                                |     |        |       |    |  |  |  |  |  |
|             | 2015                                                                                                                                                                                                                                                                                                                                                                                                                                                                                                                                                                                                                                                                                                                                                                                                                                                                                                                                                                                                                                                                                                                                                                                                                                                                                                                                                                                                                                                                                                                                                                                                                                                                                                                                                                                                                                                                                                                                                                                                                                                                                                                           | Eng | French | Total |    |  |  |  |  |  |
|             | Glen Echo (JK-5)                                                                                                                                                                                                                                                                                                                                                                                                                                                                                                                                                                                                                                                                                                                                                                                                                                                                                                                                                                                                                                                                                                                                                                                                                                                                                                                                                                                                                                                                                                                                                                                                                                                                                                                                                                                                                                                                                                                                                                                                                                                                                                               | 172 | 120    | 292   |    |  |  |  |  |  |
|             | %                                                                                                                                                                                                                                                                                                                                                                                                                                                                                                                                                                                                                                                                                                                                                                                                                                                                                                                                                                                                                                                                                                                                                                                                                                                                                                                                                                                                                                                                                                                                                                                                                                                                                                                                                                                                                                                                                                                                                                                                                                                                                                                              | 59% | 41%    |       |    |  |  |  |  |  |
| As of Octob | er 31 <sup>st</sup> , 2015                                                                                                                                                                                                                                                                                                                                                                                                                                                                                                                                                                                                                                                                                                                                                                                                                                                                                                                                                                                                                                                                                                                                                                                                                                                                                                                                                                                                                                                                                                                                                                                                                                                                                                                                                                                                                                                                                                                                                                                                                                                                                                     |     |        |       | 19 |  |  |  |  |  |
| As of Octob | JEI JI , 2013                                                                                                                                                                                                                                                                                                                                                                                                                                                                                                                                                                                                                                                                                                                                                                                                                                                                                                                                                                                                                                                                                                                                                                                                                                                                                                                                                                                                                                                                                                                                                                                                                                                                                                                                                                                                                                                                                                                                                                                                                                                                                                                  |     |        |       |    |  |  |  |  |  |