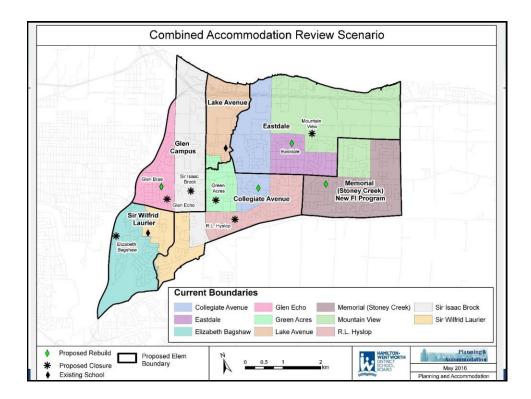

| Timelines               |
| Phase 1: Accommodation review                                                                   | 6 months                |
| Phase 2: SCC Funding Application Process                                                        | 9-12 months             |
| Phase 3: Pre-Construction - Regulatory Approvals,<br>Consultation Process and Project Planning  | 12 -18 months           |
| Phase 4: Construction – Abatement, Demolition,<br>Site Remediation and Construction of Facility | 18 months               |
| Phase 5: Occupancy                                                                              | September-December 2019 |
|                                                                                                 | 32                      |









| HAMILTON-<br>WENTWORTH<br>DISTRICT<br>SCHOOL<br>BOARD |          |       | ACCC  | OMM<br>REV |       | ΓΙΟΝ  |       |       |
|-------------------------------------------------------|----------|-------|-------|------------|-------|-------|-------|-------|
| Combine                                               | ed Sce   | nar   | io E  | nro        | lme   | nt    |       |       |
| Projectio                                             | ns       |       |       |            |       |       |       |       |
|                                                       | 2019 OTG | 2019  | 2020  | 2021       | 2022  | 2023  | 2024  | 2025  |
| Collegiate                                            | F 7F     | 627   | 612   | 605        | 585   | 577   | 578   | 568   |
| Collegiate