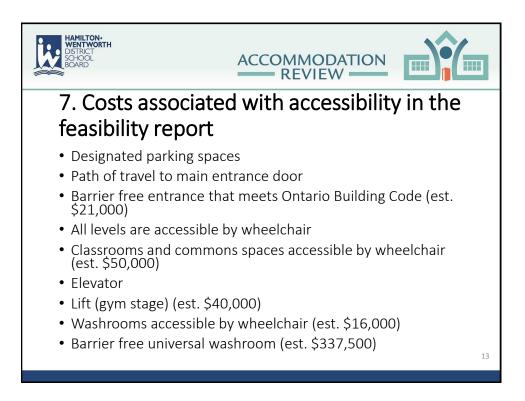

| Questi     | on 12                          |                                          |                                                                                                         |                                                                                                                                                                             |                                                                                                                                                                       |
|------------|--------------------------------|------------------------------------------|---------------------------------------------------------------------------------------------------------|-----------------------------------------------------------------------------------------------------------------------------------------------------------------------------|-----------------------------------------------------------------------------------------------------------------------------------------------------------------------|
| milt       | ton City 2                     | 2 – Gy                                   | /m & St                                                                                                 | tage Spac                                                                                                                                                                   | e                                                                                                                                                                     |
| OTG        | Area                           | Sq. Ft.                                  | Benchmark<br>(sq. ft.)                                                                                  | Deficit/Surplus<br>(sq. ft.)                                                                                                                                                | %                                                                                                                                                                     |
| 511        | Gym and Stage                  | 10,095                                   | 5,110                                                                                                   | 4,985                                                                                                                                                                       | 98%                                                                                                                                                                   |
| 331        | Gym and Stage                  | 3,057                                    | 3,310                                                                                                   | -253                                                                                                                                                                        | -8%                                                                                                                                                                   |
|            |                                |                                          |                                                                                                         |                                                                                                                                                                             |                                                                                                                                                                       |
| 314        | Gym and Stage                  | 2,652                                    | 3,140                                                                                                   | -488                                                                                                                                                                        | -16%                                                                                                                                                                  |
| 314<br>516 | Gym and Stage<br>Gym and Stage | 2,652<br>5,674                           | 3,140<br>5,160                                                                                          | -488<br>514                                                                                                                                                                 | -16%<br>10%                                                                                                                                                           |
| -          | , 0                            | ,                                        | ,                                                                                                       |                                                                                                                                                                             |                                                                                                                                                                       |
|            | milt<br>отс                    | OTG     Area       511     Gym and Stage | Ouestion 12     RI       milton City 2 – Gy       OTG     Area       511     Gym and Stage       10,095 | OUDESTION 12       REVIEW         milton City 2 – Gym & St         OTG       Area         Sq. Ft.       Benchmark<br>(sq. ft.)         511       Gym and Stage       10,095 | REVIEW       REVIEW       milton City 2 – Gym & Stage Space       OTG     Area     Sq. Ft.     Benchmark (sq. ft.)       511 Gym and Stage 10,095     5,110     4,985 |