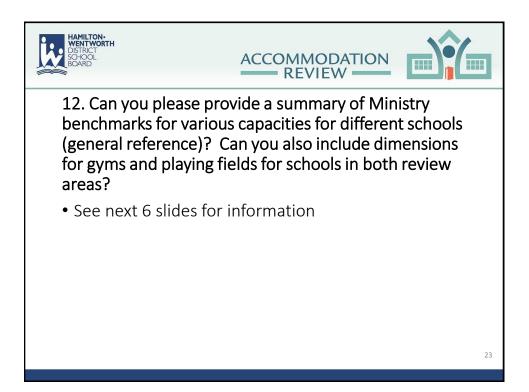

| Questi     | on 12                          |                                          |                                                                                                         |                                                                                                                                                                             |                                                                                                                                                                       |
|------------|--------------------------------|------------------------------------------|---------------------------------------------------------------------------------------------------------|-----------------------------------------------------------------------------------------------------------------------------------------------------------------------------|-----------------------------------------------------------------------------------------------------------------------------------------------------------------------|
| milt       | ton City 2                     | 2 – Gy                                   | /m & St                                                                                                 | tage Spac                                                                                                                                                                   | e                                                                                                                                                                     |
| OTG        | Area                           | Sq. Ft.                                  | Benchmark<br>(sq. ft.)                                                                                  | Deficit/Surplus<br>(sq. ft.)                                                                                                                                                | %                                                                                                                                                                     |
| 511        | Gym and Stage                  | 10,095                                   | 5,110                                                                                                   | 4,985                                                                                                                                                                       | 98%                                                                                                                                                                   |
| 331        | Gym and Stage                  | 3,057                                    | 3,310                                                                                                   | -253                                                                                                                                                                        | -8%                                                                                                                                                                   |
|            |                                |                                          |                                                                                                         |                                                                                                                                                                             |                                                                                                                                                                       |
| 314        | Gym and Stage                  | 2,652                                    | 3,140                                                                                                   | -488                                                                                                                                                                        | -16%                                                                                                                                                                  |
| 314<br>516 | Gym and Stage<br>Gym and Stage | 2,652<br>5,674                           | 3,140<br>5,160                                                                                          | -488<br>514                                                                                                                                                                 | -16%<br>10%                                                                                                                                                           |
| -          | , 0                            | ,                                        | ,                                                                                                       |                                                                                                                                                                             |                                                                                                                                                                       |
|            | milt<br>отс                    | OTG     Area       511     Gym and Stage | Ouestion 12     RI       milton City 2 – Gy       OTG     Area       511     Gym and Stage       10,095 | OUDESTION 12       REVIEW         milton City 2 – Gym & St         OTG       Area         Sq. Ft.       Benchmark<br>(sq. ft.)         511       Gym and Stage       10,095 | REVIEW       REVIEW       milton City 2 – Gym & Stage Space       OTG     Area     Sq. Ft.     Benchmark (sq. ft.)       511 Gym and Stage 10,095     5,110     4,985 |