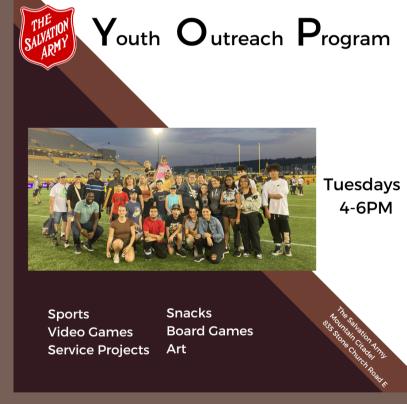

### Youth Outreach Program

Tuesdays - 4-6PM

Sports
Video Games
Service Projects

Snacks Board Games Art

Scan the QR code or visit linktr.ee/mc\_kids\_youth for more information!