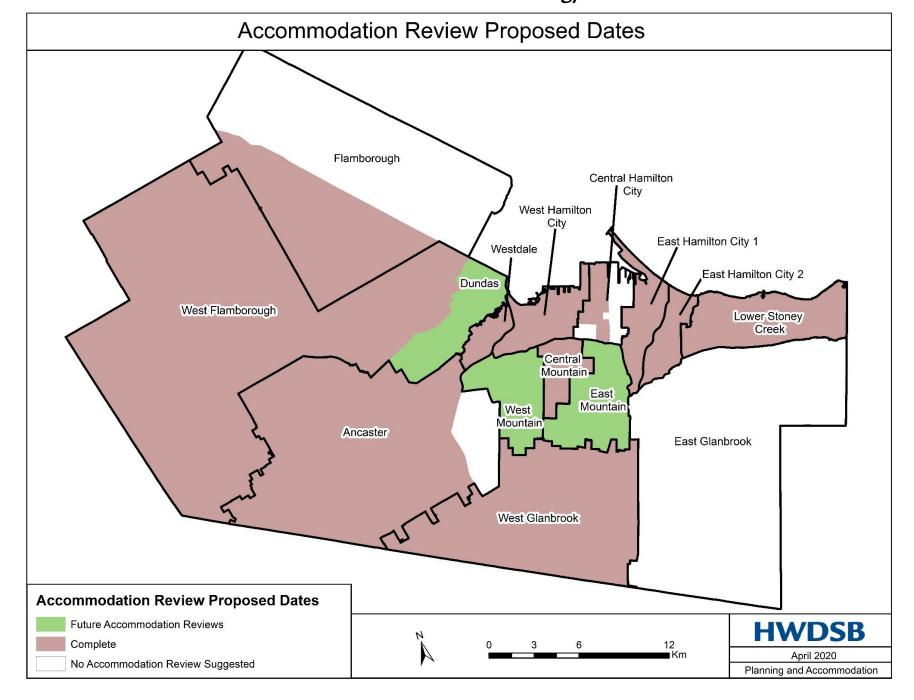

#### **Accommodation Strategy Schedule**

The accommodation strategy schedule recaps completed accommodation strategies from 2011/12 to 2020/21 and outlines the remaining three planning areas yet to be reviewed. These planning areas include East Mountain, West Mountain and Dundas.

The schedule indicates no accommodation reviews for the 2020/2021 as per Ministry of Education direction. All future accommodation reviews have not been given a date and are identified as remaining. In April 2018, the Ministry of Education (MOE) released the revised Pupil Accommodation Guidelines (PARG). The next steps identified by the MOE to implement the Final Revised PARG was to release additional supporting documentation and templates. The supporting documents include the initial staff report template, the economic impact assessment template, community partner template and e-signature guidance. As indicated by the MOE, while these supports are being developed there will continue to be no new pupil accommodation reviews. Initially, templates were to be released in the fall of 2018 but as of April 2020 have yet to be released.