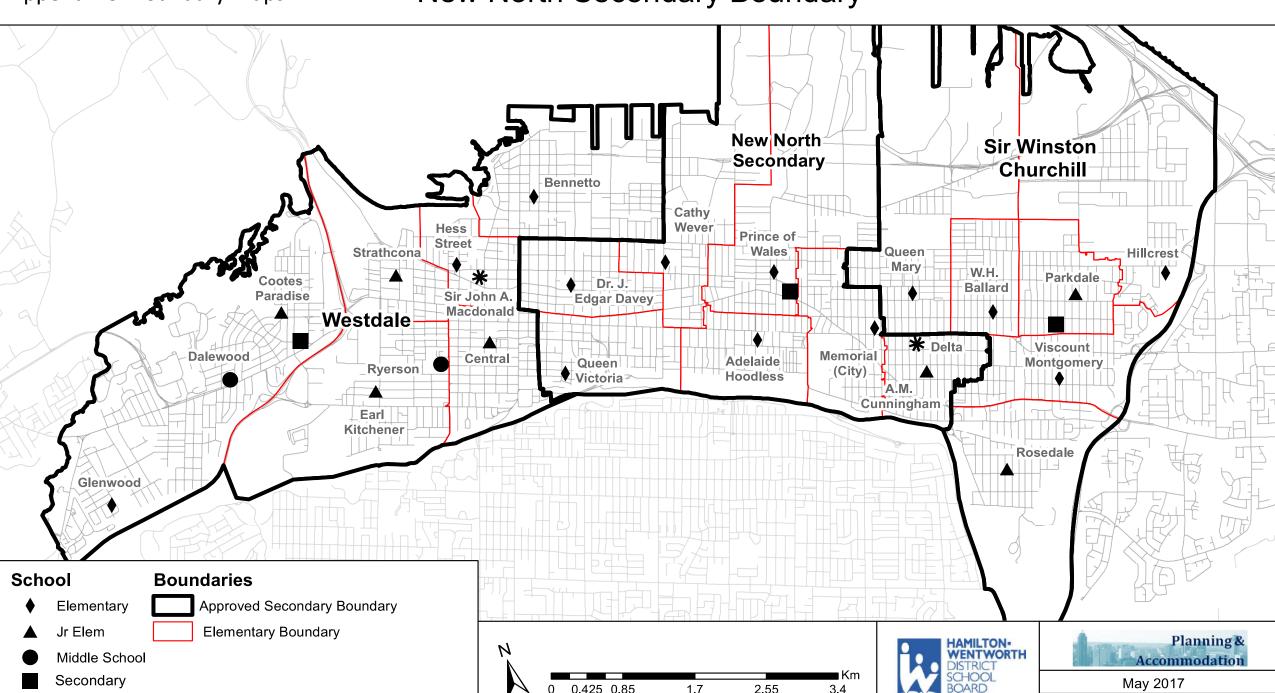

- Principal
- Parent Representative

SEAC (2 reps)

Paul Denomme (Churchill SOSA)

Jane Macpherson (SOSA)

Communication and Community Engagement representative

Trustees:

- Christine Bingham, Ray Mullholland, Larry Pattison
- 1 Student Trustee



### **Appendix 2: Committee Mandate**

#### The Transition Advisory Committee will review and advise on:

- Culture and Traditions
- Transition Activities (including Opening and Closing Ceremonies)
- Traffic and transportation issues related to the new or consolidated school
- Accommodation and program issues (providing any recommendations do not exceed the overall funding available to the school or contravene City, Board and/or Ministry requirements)
- Seeking feedback from public on transition work.



#### **New North Secondary Boundary**





# **Appendix 4: Enrolment Projections**

| School                | OTG 2017 |      | 2018 | 2019 | 2020 | 2021 | 2022 |  |
|-----------------------|----------|------|------|------|------|------|------|--|
|                       |          |      |      |      |      |      |      |  |
| Delta                 | 1431     | 646  | 635  | 0    | 0    | 0    | 0    |  |
|                       |          |      |      |      |      |      |      |  |
| New north secondary   | 1250     | 0    | 0    | 1139 | 1131 | 1176 | 1230 |  |
|                       |          |      |      |      |      |      |      |  |
| Sir John A. Macdonald | 1569     | 1004 | 985  | 0    | 0    | 0    | 0    |  |
|                       |          |      |      |      |      |      |      |  |
| Sir Winston Chu