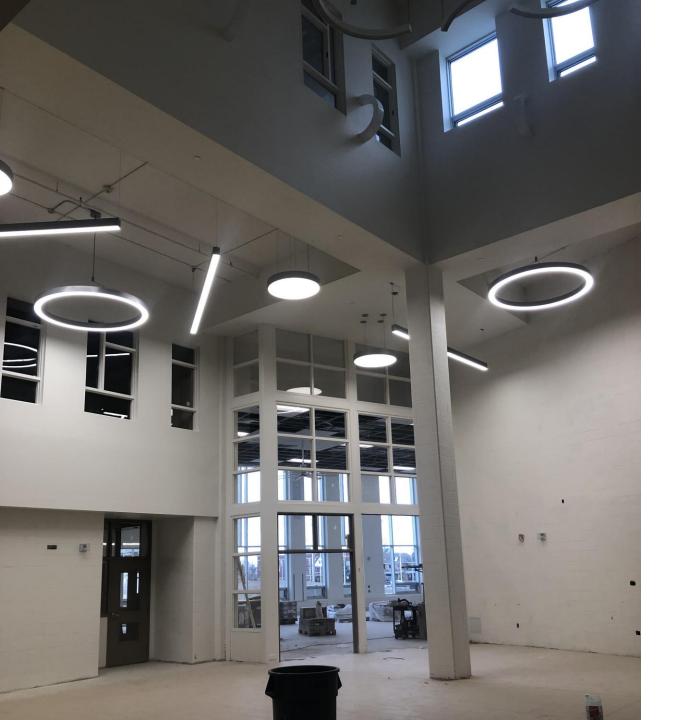

# Main Foyer

# Foyer Lighting and Windows

Foyer – entrance to Cafeteria

Hospitality
Area - Walk in
fridge and freezer