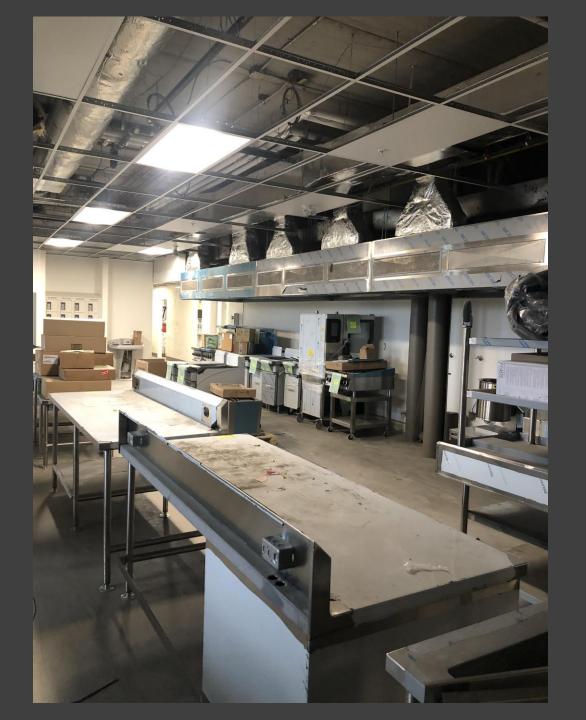

# **Construction Update**

- Painting, installation of flooring and ceilings ongoing on all floors
- Millwork installations ongoing
- Elevator installation complete
- Installation of lockers complete on second and third floor, ongoing on ground floor
- Mechanical and electrical progressing well
- Boilers started up and operational
- Kitchen equipment installation has commenced
- Air handling unit start up
- Gym floor installation began last week
- Ground building sign to be installed January
- Commence IIT work for configuration of racks and servers
- Ongoing finishing work

# Main Foyer