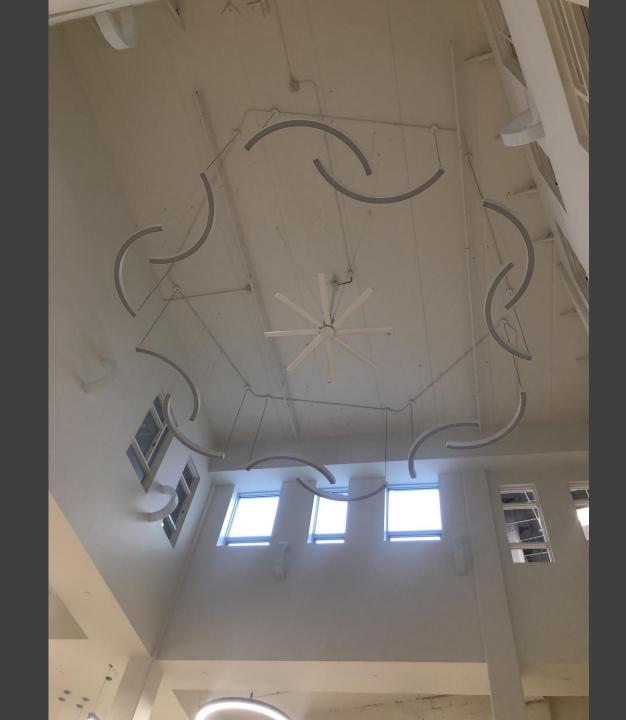

# Foyer Lighting and Windows

Foyer – entrance to Cafeteria

Hospitality
Area - Walk in
fridge and freezer