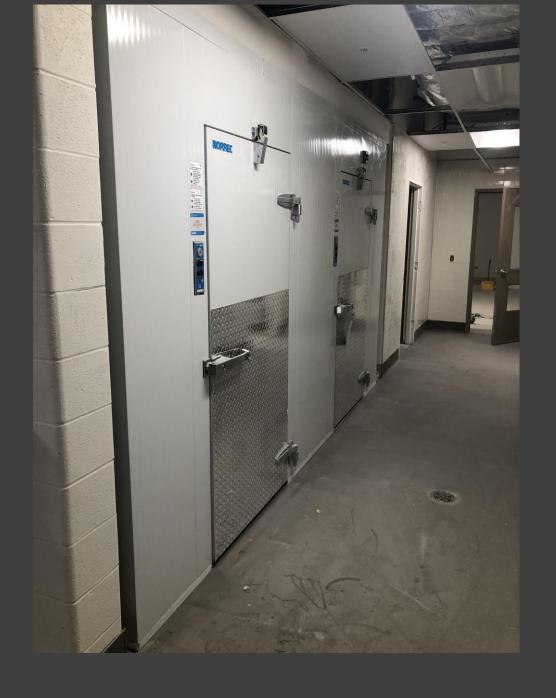

# Foyer Lighting and Windows

Foyer – entrance to Cafeteria

Hospitality
Area - Walk in
fridge and freezer

# Hospitality Area