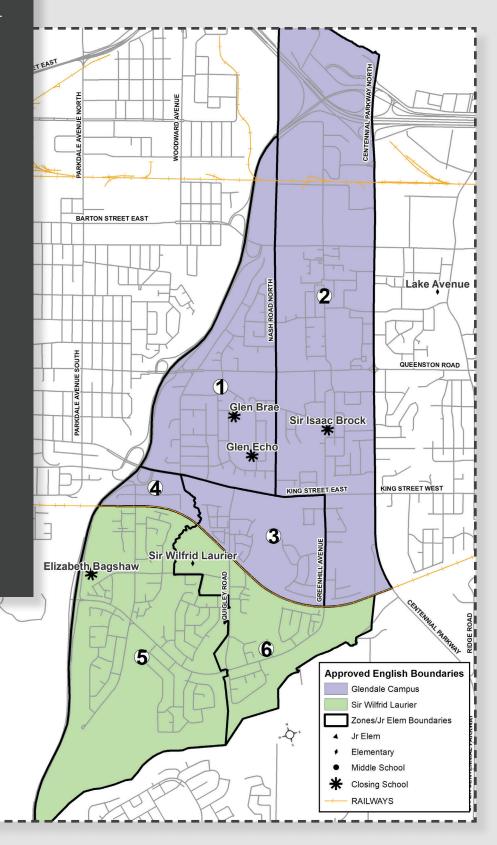

### **ZONE 1**

All Glen Echo and Glen Brae (Regular Track) students move to the new school on the Glen Brae site. Glen Echo School to be closed. Glen Brae School to be closed and demolished.

### **ZONE 2**

All Sir Isaac Brock students move to the new school on the Glen Brae site. Sir Isaac Brock School to be closed.

### **ZONE 3**

Sir Wilfrid Laurier students move to the new school on the Glen Brae site.

### **ZONE 4**

Elizabeth Bagshaw students move to the new school on the Glen Brae site. Elizabeth Bagshaw School to be closed.

## **ZONE 5**

Elizabeth Bagshaw students move to Sir Wilfrid Laurier School. Elizabeth Bagshaw School to be closed.

### **ZONE 6**

Sir Wilfrid Laurier students remain at Sir Wilfrid Laurier School.