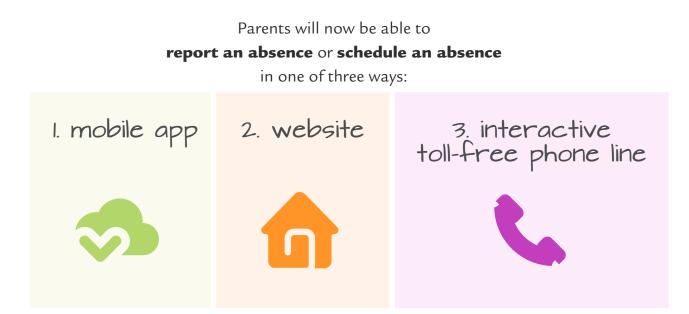

## Coming in September

One of our greatest priorities is ensuring that all our students arrive safely to school every day. To improve our **safe arrival process**, this fall we will add a new system that will make it easier for you to report – and respond to – school absences of your student.

This time savings makes it faster and more efficient to account for all students and their safety.

In the fall, you will receive a reminder about this program and instructions on how to use this new service.