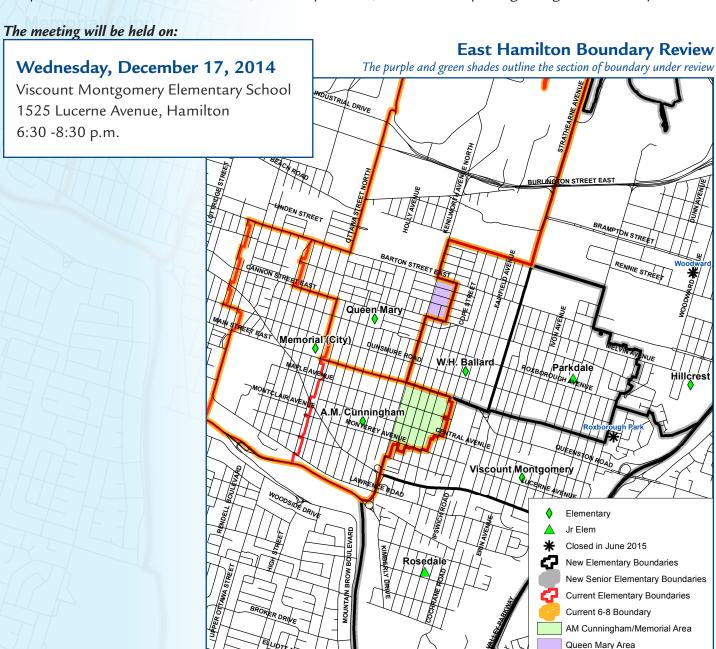

## East Hamilton Boundary Review

At the June 16, 2014 Board meeting, Trustees approved a recommendation for the East Hamilton City 1 accommodation review to close Woodward and Roxborough Park elementary schools in June, 2015.

This approval also required a Post-Accommodation Review Committee Boundary Review to consider changes between A.M. Cunningham, Queen Mary, Memorial City, Viscount Montgomery and W.H. Ballard elementary schools.

A Boundary Advisory Panel, made up of school parent council members, principals, Trustees and HWDSB Staff, is holding a community consultation for families affected by the boundary review. The consultation will provide families with information, answer questions, and receive input regarding the boundary review.