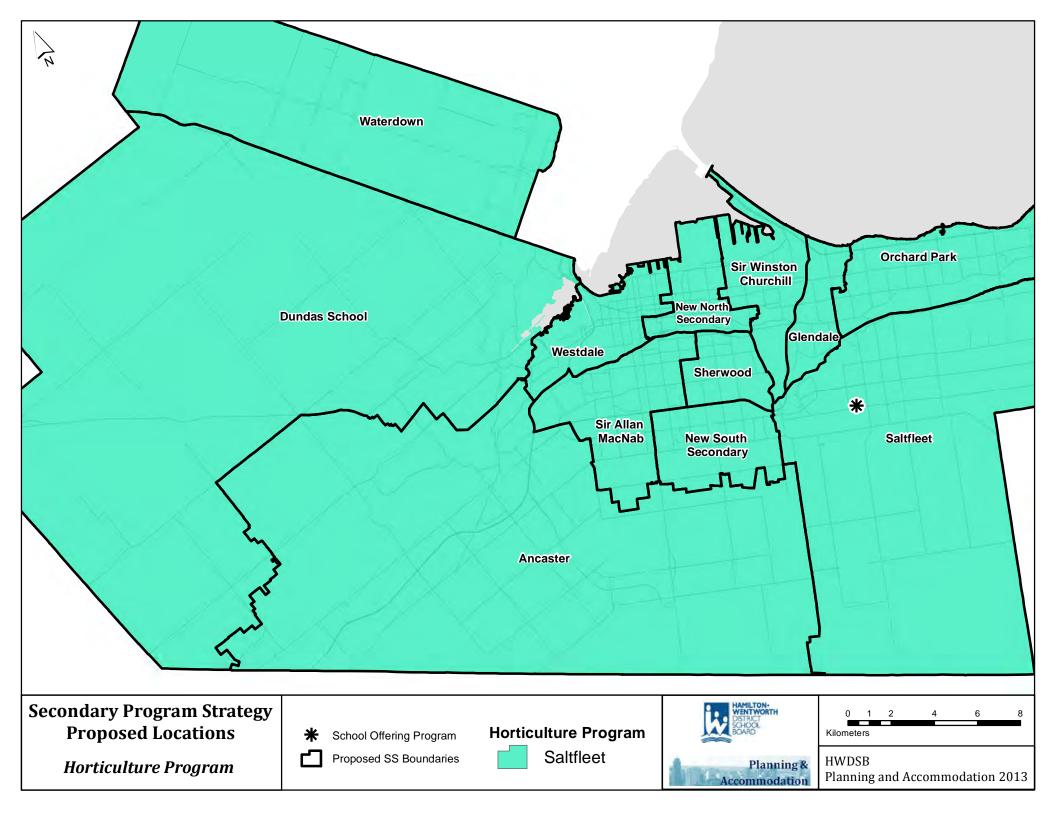

## HWDSB Program Strategy Recommendations - April 2013

| SOUTH CLUSTER<br>SCHOOLS | Tier 3 Program                      | Tier 3 Intervention/Support           |
|--------------------------|-------------------------------------|---------------------------------------|
| New South                | Cosmetology                         | ALPHA                                 |
|                          | ESL/ELD                             | NYA:WEH                               |
|                          | Information/Communication           | Graduated Support                     |
|                          | Technology                          | Personalized Learning Support Program |
|                          | Transportation                      |                                       |
| Saltfleet                | Horticulture                        | Graduated Support                     |
| Sir Allan MacNab         | ArtSmart                            | Extensive Support Program             |
|                          | Hospitality/Tourism (Food Services) |                                       |
| Westmount                |                                     | Extensive Support Program             |