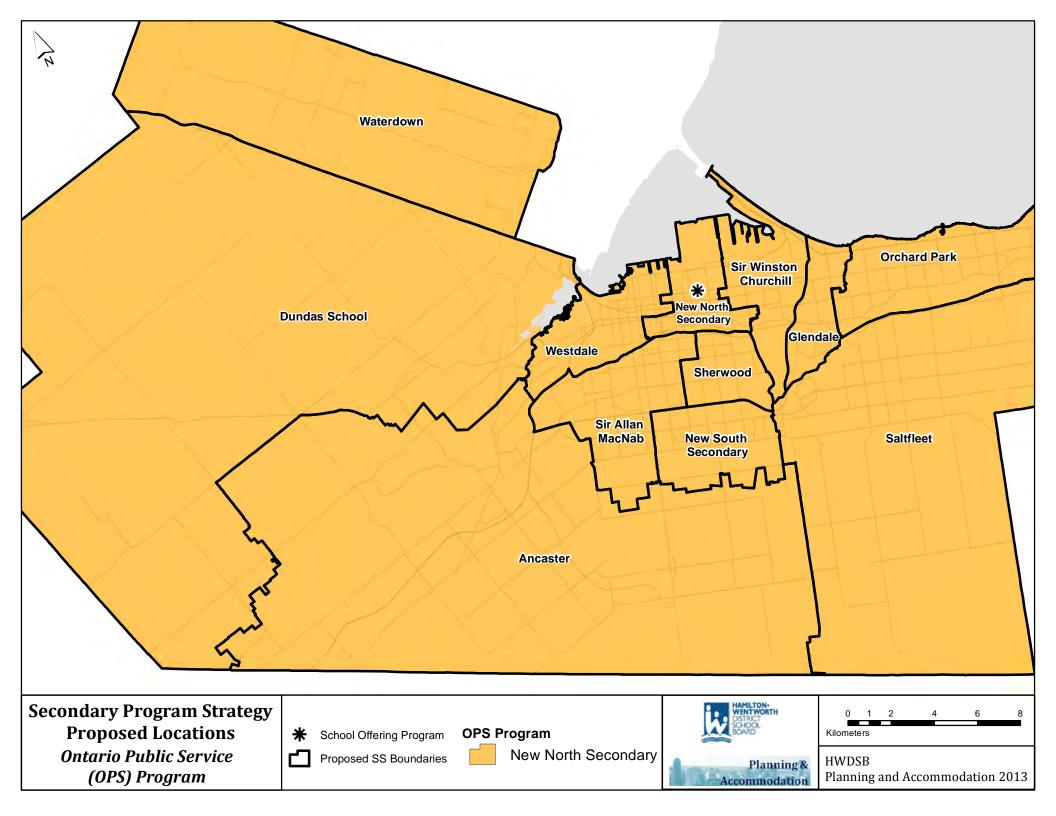

| NORTH CLUSTER<br>SCHOOLS | Tier 3 Program                      | Tier 3 Intervention/Support           |
|--------------------------|-------------------------------------|---------------------------------------|
| Glendale                 | ESL/ELD                             | Extensive Support                     |
|                          | International Baccalaureate (I.B.)  | Personalized Learning Support Program |
|                          | Performing Arts                     |                                       |
| New North                | Arts & Culture: Digital Media       | NYA:WEH                               |
|                          | Hospitality/Tourism (Food Services) | Graduated Support                     |
|                          | Ontario Public Service Program      | Extensive Support                     |
| Orchard Park             | Arts & Culture: Digital Media       | Graduated Support                     |
|                          | Cosmetology                         |                                       |
|                          | Hospitality/Tourism (Food Services) |                                       |
| Sir Winston Churchill    | Aviation and Aerospace              | Graduated Support                     |
|                          | Cosmetology                         |                                       |
|                          | Manufacturing                       |                                       |
|                          |                                     |                                       |