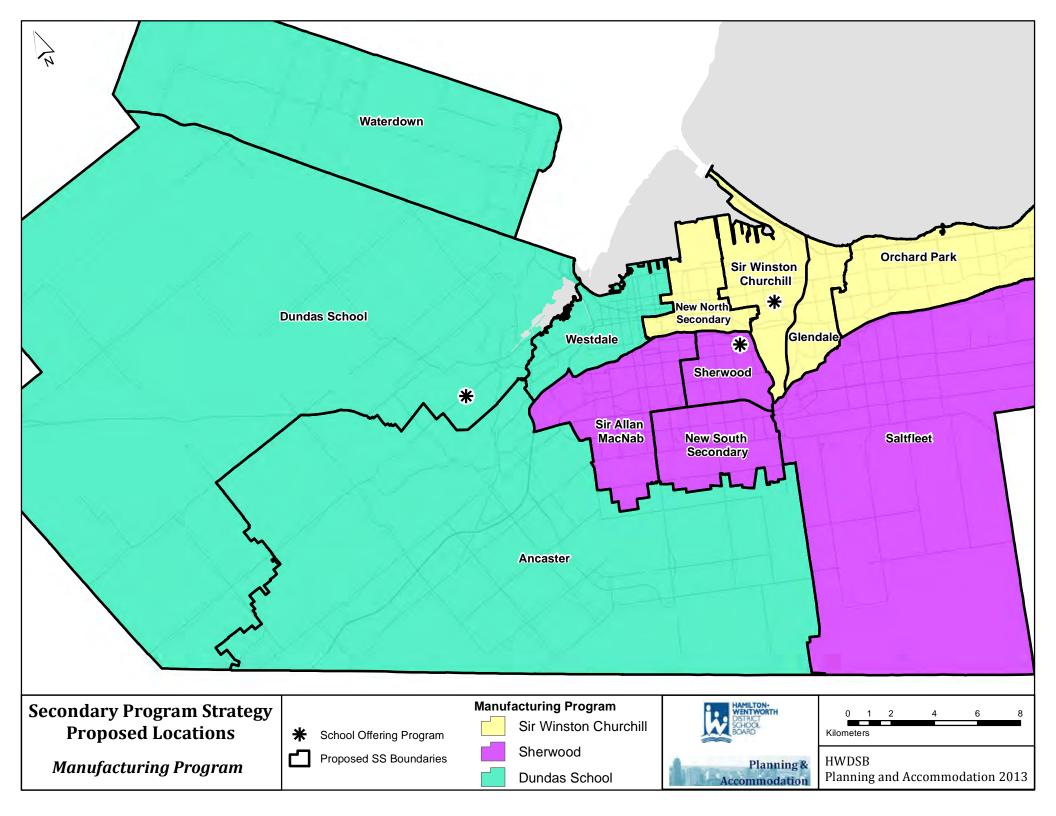

| NORTH CLUSTER<br>SCHOOLS | Tier 3 Program                      | Tier 3 Intervention/Support           |
|--------------------------|-------------------------------------|---------------------------------------|
| Glendale                 | ESL/ELD                             | Extensive Support                     |
|                          | International Baccalaureate (I.B.)  | Personalized Learning Support Program |
|                          | Performing Arts                     |                                       |
| New North                | Arts & Culture: Digital Media       | NYA:WEH                               |
|                          | Hospitality/Tourism (Food Services) | Graduated Support                     |
|                          | Ontario Public Service Program      | Extensive Support                     |
| Orchard Park             | Arts & Culture: Digital Media       | Graduated Support                     |
|                          | Cosmetology                         |                                       |
|                          | Hospitality/Tourism (Food Services) |                                       |
| Sir Winston Churchill    | Aviation and Aerospace              | Graduated Support                     |
|                          | Cosmetology                         |                                       |
|                          | Manufacturing                       |                                       |
|                          |                                     |                                       |

## HWDSB Program Strategy Recommendations - April 2013

| WEST CLUSTER<br>SCHOOLS | Tier 3 Program                       | Tier 3 Intervention/Support           |
|-------------------------|--------------------------------------|---------------------------------------|
| Ancaster                | Aviation/Aerospace                   | Extensive Support Program             |
|                         | Information/Communication Technology |                                       |
|                         | International Baccalaureate (I.B.)   |                                       |
| Dundas                  | Arts & Culture: Digital Media        | Extensive Support Program             |
|                         | Manufacturing                        | Personalized Learning Support Program |
|                         | Transportation                       |                                       |
| Waterdown               | Cosmetology                          | Graduated Support                     |
|                         | Hospitality/Tourism (Food Services)  |                                       |
| Westdale                | ESL/ELD                              | ALPHA                                 |
|                         | International Baccalaureate (I.B.)   | Graduated Support                     |
|                         | French Immersion                     |                                       |