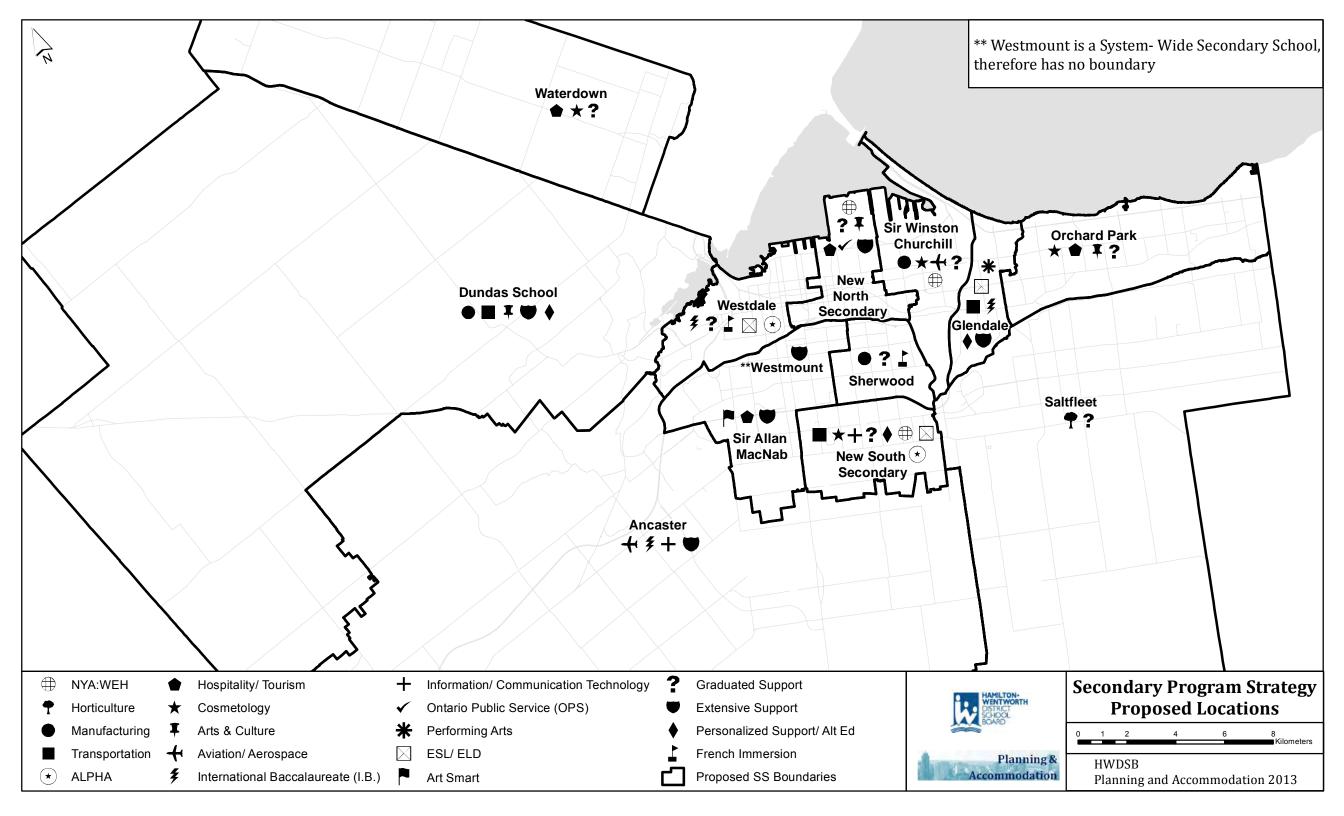

| NORTH CLUSTER<br>SCHOOLS | Tier 3 Program                      | Tier 3 Intervention/Support           |
|--------------------------|-------------------------------------|---------------------------------------|
| Glendale                 | ESL/ELD                             | Extensive Support                     |
|                          | International Baccalaureate (I.B.)  | Personalized Learning Support Program |
|                          | Performing Arts                     |                                       |
| New North                | Arts & Culture: Digital Media       | NYA:WEH                               |
|                          | Hospitality/Tourism (Food Services) | Graduated Support                     |
|                          | Ontario Public Service Program      | Extensive Support                     |
| Orchard Park             | Arts & Culture: Digital Media       | Graduated Support                     |
|                          | Cosmetology                         |                                       |
|                          | Hospitality/Tourism (Food Services) |                                       |
| Sir Winston Churchill    | Aviation and Aerospace              | Graduated Support                     |
|                          | Cosmetology                         |                                       |
|                          | Manufacturing                       |                                       |
|                          |                                     |                                       |

## HWDSB Program Strategy Recommendations - April 2013

| SOUTH CLUSTER<br>SCHOOLS | Tier 3 Program                      | Tier 3 Intervention/Support           |
|--------------------------|-------------------------------------|---------------------------------------|
| New South                | Cosmetology                         | ALPHA                                 |
|                          | ESL/ELD                             | NYA:WEH                               |
|                          | Information/Communication           | Graduated Support                     |
|                          | Technology                          | Personalized Learning Support Program |
|                          | Transportation                      |                                       |
| Saltfleet                | Horticulture                        | Graduated Support                     |
| Sir Allan MacNab         | ArtSmart                            | Extensive Support Program             |
|                          | Hospitality/Tourism (Food Services) |                                       |
| Westmount                |                                     | Extensive Support Program             |

## HWDSB Program Strategy Recommendations - April 2013

| WEST CLUSTER<br>SCHOOLS | Tier 3 Program                       | Tier 3 Intervention/Support           |
|-------------------------|--------------------------------------|---------------------------------------|
| Ancaster                | Aviation/Aerospace                   | Extensive Support Program             |
|                         | Information/Communication Technology |                                       |
|                         | International Baccalaureate (I.B.)   |                                       |
| Dundas                  | Arts & Culture: Digital Media        | Extensive Support Program             |
|                         | Manufacturing                        | Personalized Learning Support Program |
|                         | Transportation                       |                                       |
| Waterdown               | Cosmetology                          | Graduated Support                     |
|                         | Hospitality/Tourism (Food Services)  |                                       |
| Westdale                | ESL/ELD                              | ALPHA                                 |
|                         | International Baccalaureate (I.B.)   | Graduated Support                     |
|                         | French Immersion                     |                                       |