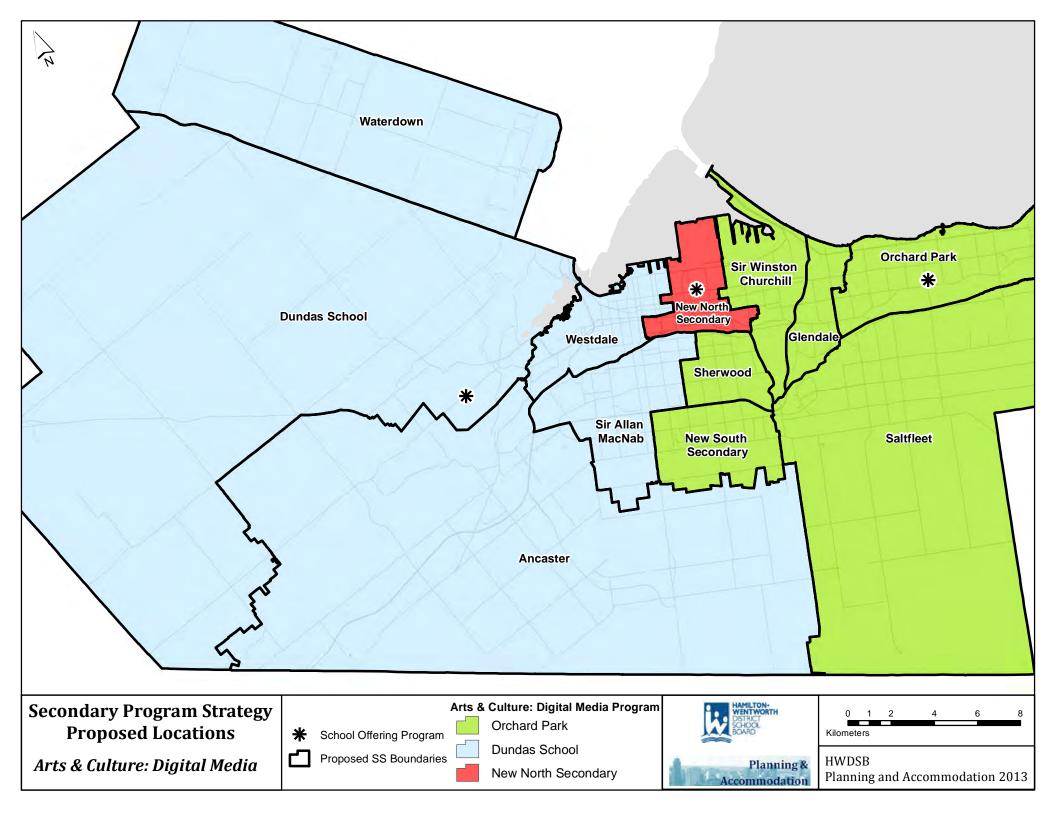

| NORTH CLUSTER<br>SCHOOLS | Tier 3 Program                      | Tier 3 Intervention/Support           |
|--------------------------|-------------------------------------|---------------------------------------|
| Glendale                 | ESL/ELD                             | Extensive Support                     |
|                          | International Baccalaureate (I.B.)  | Personalized Learning Support Program |
|                          | Performing Arts                     |                                       |
| New North                | Arts & Culture: Digital Media       | NYA:WEH                               |
|                          | Hospitality/Tourism (Food Services) | Graduated Support                     |
|                          | Ontario Public Service Program      | Extensive Support                     |
| Orchard Park             | Arts & Culture: Digital Media       | Graduated Support                     |
|                          | Cosmetology                         |                                       |
|                          | Hospitality/Tourism (Food Services) |                                       |
| Sir Winston Churchill    | Aviation and Aerospace              | Graduated Support                     |
|                          | Cosmetology                         |                                       |
|                          | Manufacturing                       |                                       |
|                          |                                     |                                       |

## HWDSB Program Strategy Recommendations - April 2013

| WEST CLUSTER<br>SCHOOLS | Tier 3 Program                       | Tier 3 Intervention/Support           |
|-------------------------|--------------------------------------|---------------------------------------|
| Ancaster                | Aviation/Aerospace                   | Extensive Support Program             |
|                         | Information/Communication Technology |                                       |
|                         | International Baccalaureate (I.B.)   |                                       |
| Dundas                  | Arts & Culture: Digital Media        | Extensive Support Program             |
|                         | Manufacturing                        | Personalized Learning Support Program |
|                         | Transportation                       |                                       |
| Waterdown               | Cosmetology                          | Graduated Support                     |
|                         | Hospitality/Tourism (Food Services)  |                                       |
| Westdale                | ESL/ELD                              | ALPHA                                 |
|                         | International Baccalaureate (I.B.)   | Graduated Support                     |
|                         | French Immersion                     |                                       |