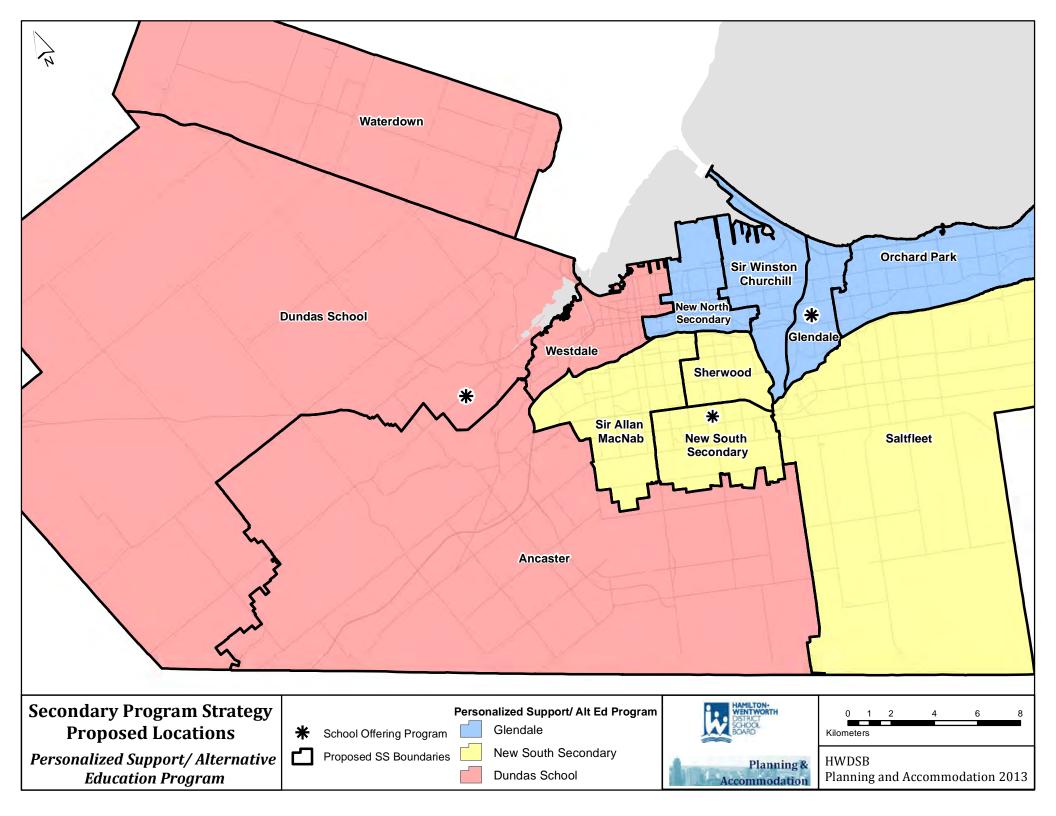

| NORTH CLUSTER<br>SCHOOLS | Tier 3 Program                      | Tier 3 Intervention/Support           |
|--------------------------|-------------------------------------|---------------------------------------|
| Glendale                 | ESL/ELD                             | Extensive Support                     |
|                          | International Baccalaureate (I.B.)  | Personalized Learning Support Program |
|                          | Performing Arts                     |                                       |
| New North                | Arts & Culture: Digital Media       | NYA:WEH                               |
|                          | Hospitality/Tourism (Food Services) | Graduated Support                     |
|                          | Ontario Public Service Program      | Extensive Support                     |
| Orchard Park             | Arts & Culture: Digital Media       | Graduated Support                     |
|                          | Cosmetology                         |                                       |
|                          | Hospitality/Tourism (Food Services) |                                       |
| Sir Winston Churchill    | Aviation and Aerospace              | Graduated Support                     |
|                          | Cosmetology                         |                                       |
|                          | Manufacturing                       |                                       |
|                          |                                     |                                       |

## HWDSB Program Strategy Recommendations - April 2013

| SOUTH CLUSTER<br>SCHOOLS | Tier 3 Program                      | Tier 3 Intervention/Support           |
|--------------------------|-------------------------------------|---------------------------------------|
| New South                | Cosmetology                         | ALPHA                                 |
|                          | ESL/ELD                             | NYA:WEH                               |
|                          | Information/Communication           | Graduated Support                     |
|                          | Technology                          | Personalized Learning Support Program |
|                          | Transportation                      |                                       |
| Saltfleet                | Horticulture                        | Graduated Support                     |
| Sir Allan MacNab         | ArtSmart                            | Extensive Support Program             |
|                          | Hospitality/Tourism (Food Services) |                                       |
| Westmount                |                                     | Extensive Support Program             |

## HWDSB Program Strategy Recommendations - April 2013

| WEST CLUSTER<br>SCHOOLS | Tier 3 Program                       | Tier 3 Intervention/Support           |
|-------------------------|--------------------------------------|---------------------------------------|
| Ancaster                | Aviation/Aerospace                   | Extensive Support Program             |
|                         | Information/Communication Technology |                                       |
|                         | International Baccalaureate (I.B.)   |                                       |
| Dundas                  | Arts & Culture: Digital Media        | Extensive Support Program             |
|                         | Manufacturing                        | Personalized Learning Support Program |
|                         | Transportation                       |                                       |
| Waterdown               | Cosmetology                          | Graduated Support                     |
|                         | Hospitality/Tourism (Food Services)  |                                       |
| Westdale                | ESL/ELD                              | ALPHA                                 |
|                         | International Baccalaureate (I.B.)   | Graduated Support                     |
|                         | French Immersion                     |                                       |