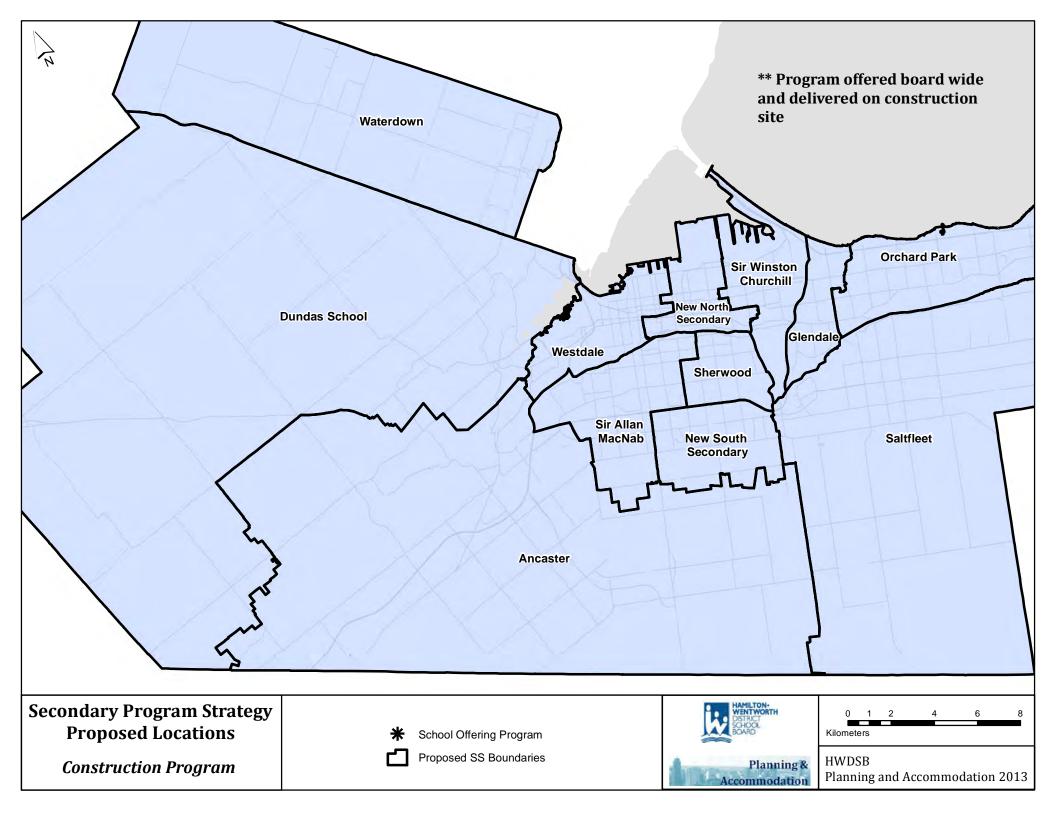

| NORTH CLUSTER<br>SCHOOLS | Tier 3 Program                      | Tier 3 Intervention/Support           |
|--------------------------|-------------------------------------|---------------------------------------|
| Glendale                 | ESL/ELD                             | Extensive Support                     |
|                          | International Baccalaureate (I.B.)  | Personalized Learning Support Program |
|                          | Performing Arts                     |                                       |
| New North                | Arts & Culture: Digital Media       | NYA:WEH                               |
|                          | Hospitality/Tourism (Food Services) | Graduated Support                     |
|                          | Ontario Public Service Program      | Extensive Support                     |
| Orchard Park             | Arts & Culture: Digital Media       | Graduated Support                     |
|                          | Cosmetology                         |                                       |
|                          | Hospitality/Tourism (Food Services) |                                       |
| Sir Winston Churchill    | Aviation and Aerospace              | Graduated Support                     |
|                          | Cosmetology                         |                                       |
|                          | Manufacturing                       |                                       |
|                          |                                     |                                       |

## HWDSB Program Strategy Recommendations - April 2013

| SOUTH CLUSTER<br>SCHOOLS | Tier 3 Program                      | Tier 3 Intervention/Support           |
|--------------------------|-------------------------------------|---------------------------------------|
| New South                | Cosmetology                         | ALPHA                                 |
|                          | ESL/ELD                             | NYA:WEH                               |
|                          | Information/Communication           | Graduated Support                     |
|                          | Technology                          | Personalized Learning Support Program |
|                          | Transportation                      |                                       |
| Saltfleet                | Horticulture                        | Graduated Support                     |
| Sir Allan MacNab         | ArtSmart                            | Extensive Support Program             |
|                          | Hospitality/Tourism (Food Services) |                                       |
| Westmount                |                                     | Extensive Support Program             |

## HWDSB Program Strategy Recommendations - April 2013

| WEST CLUSTER<br>SCHOOLS | Tier 3 Program                       | Tier 3 Intervention/Support           |
|-------------------------|--------------------------------------|---------------------------------------|
| Ancaster                | Aviation/Aerospace                   | Extensive Support Program             |
|                         | Information/Communication Technology |                                       |
|                         | International Baccalaureate (I.B.)   |                                       |
| Dundas                  | Arts & Culture: Digital Media        | Extensive Support Program             |
|                         | Manufacturing                        | Personalized Learning Support Program |
|                         | Transportation                       |                                       |
| Waterdown               | Cosmetology                          | Graduated Support                     |
|                         | Hospitality/Tourism (Food Services)  |                                       |
| Westdale                | ESL/ELD                              | ALPHA                                 |
|                         | International Baccalaureate (I.B.)   | Graduated Support                     |
|                         | French Immersion                     |                                       |