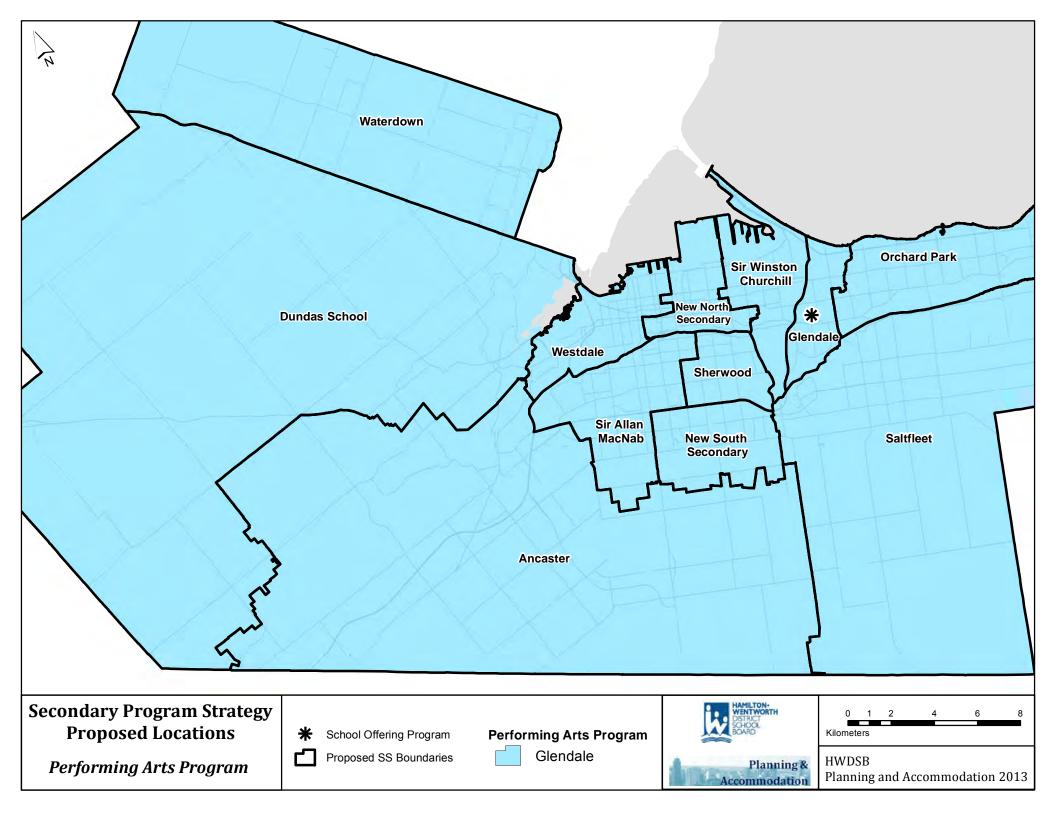

| NORTH CLUSTER<br>SCHOOLS | Tier 3 Program                      | Tier 3 Intervention/Support           |
|--------------------------|-------------------------------------|---------------------------------------|
| Glendale                 | ESL/ELD                             | Extensive Support                     |
|                          | International Baccalaureate (I.B.)  | Personalized Learning Support Program |
|                          | Performing Arts                     |                                       |
| New North                | Arts & Culture: Digital Media       | NYA:WEH                               |
|                          | Hospitality/Tourism (Food Services) | Graduated Support                     |
|                          | Ontario Public Service Program      | Extensive Support                     |
| Orchard Park             | Arts & Culture: Digital Media       | Graduated Support                     |
|                          | Cosmetology                         |                                       |
|                          | Hospitality/Tourism (Food Services) |                                       |
| Sir Winston Churchill    | Aviation and Aerospace              | Graduated Support                     |
|                          | Cosmetology                         |                                       |
|                          | Manufacturing                       |                                       |
|                          |                                     |                                       |