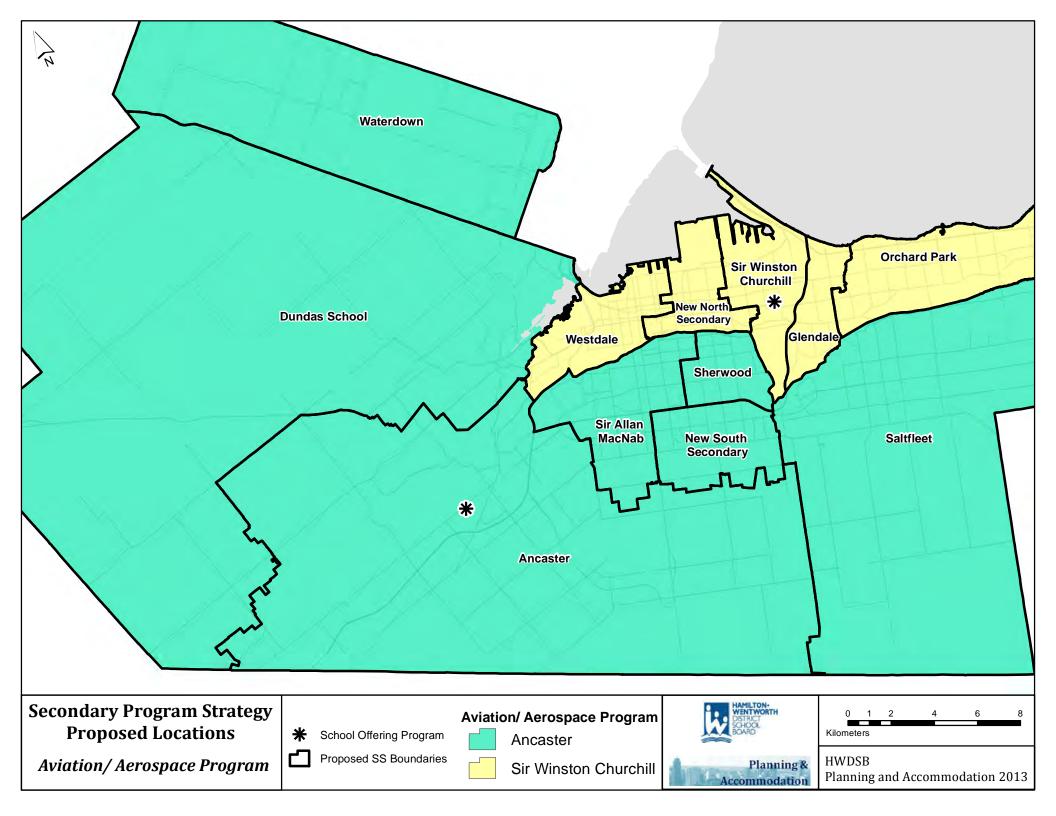

| NORTH CLUSTER<br>SCHOOLS | Tier 3 Program                      | Tier 3 Intervention/Support           |
|--------------------------|-------------------------------------|---------------------------------------|
| Glendale                 | ESL/ELD                             | Extensive Support                     |
|                          | International Baccalaureate (I.B.)  | Personalized Learning Support Program |
|                          | Performing Arts                     |                                       |
| New North                | Arts & Culture: Digital Media       | NYA:WEH                               |
|                          | Hospitality/Tourism (Food Services) | Graduated Support                     |
|                          | Ontario Public Service Program      | Extensive Support                     |
| Orchard Park             | Arts & Culture: Digital Media       | Graduated Support                     |
|                          | Cosmetology                         |                                       |
|                          | Hospitality/Tourism (Food Services) |                                       |
| Sir Winston Churchill    | Aviation and Aerospace              | Graduated Support                     |
|                          | Cosmetology                         |                                       |
|                          | Manufacturing                       |                                       |
|                          |                                     |                                       |

## HWDSB Program Strategy Recommendations - April 2013

| WEST CLUSTER<br>SCHOOLS | Tier 3 Program                       | Tier 3 Intervention/Support           |
|-------------------------|--------------------------------------|---------------------------------------|
| Ancaster                | Aviation/Aerospace                   | Extensive Support Program             |
|                         | Information/Communication Technology |                                       |
|                         | International Baccalaureate (I.B.)   |                                       |
| Dundas                  | Arts & Culture: Digital Media        | Extensive Support Program             |
|                         | Manufacturing                        | Personalized Learning Support Program |
|                         | Transportation                       |                                       |
| Waterdown               | Cosmetology                          | Graduated Support                     |
|                         | Hospitality/Tourism (Food Services)  |                                       |
| Westdale                | ESL/ELD                              | ALPHA                                 |
|                         | International Baccalaureate (I.B.)   | Graduated Support                     |
|                         | French Immersion                     |                                       |