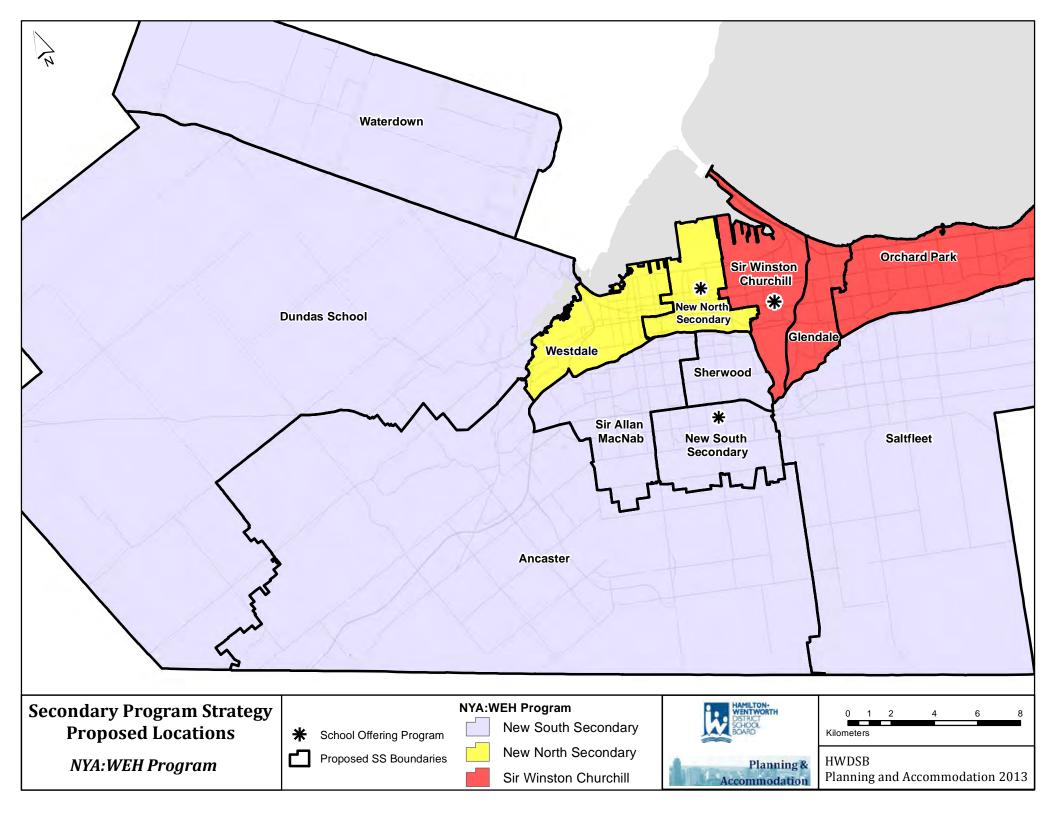

| NORTH CLUSTER<br>SCHOOLS | Tier 3 Program                      | Tier 3 Intervention/Support           |
|--------------------------|-------------------------------------|---------------------------------------|
| Glendale                 | ESL/ELD                             | Extensive Support                     |
|                          | International Baccalaureate (I.B.)  | Personalized Learning Support Program |
|                          | Performing Arts                     |                                       |
| New North                | Arts & Culture: Digital Media       | NYA:WEH                               |
|                          | Hospitality/Tourism (Food Services) | Graduated Support                     |
|                          | Ontario Public Service Program      | Extensive Support                     |
| Orchard Park             | Arts & Culture: Digital Media       | Graduated Support                     |
|                          | Cosmetology                         |                                       |
|                          | Hospitality/Tourism (Food Services) |                                       |
| Sir Winston Churchill    | Aviation and Aerospace              | Graduated Support                     |
|                          | Cosmetology                         |                                       |
|                          | Manufacturing                       |                                       |
|                          |                                     |                                       |

## HWDSB Program Strategy Recommendations - April 2013

| SOUTH CLUSTER<br>SCHOOLS | Tier 3 Program                      | Tier 3 Intervention/Support           |
|--------------------------|-------------------------------------|---------------------------------------|
| New South                | Cosmetology                         | ALPHA                                 |
|                          | ESL/ELD                             | NYA:WEH                               |
|                          | Information/Communication           | Graduated Support                     |
|                          | Technology                          | Personalized Learning Support Program |
|                          | Transportation                      |                                       |
| Saltfleet                | Horticulture                        | Graduated Support                     |
| Sir Allan MacNab         | ArtSmart                            | Extensive Support Program             |
|                          | Hospitality/Tourism (Food Services) |                                       |
| Westmount                |                                     | Extensive Support Program             |