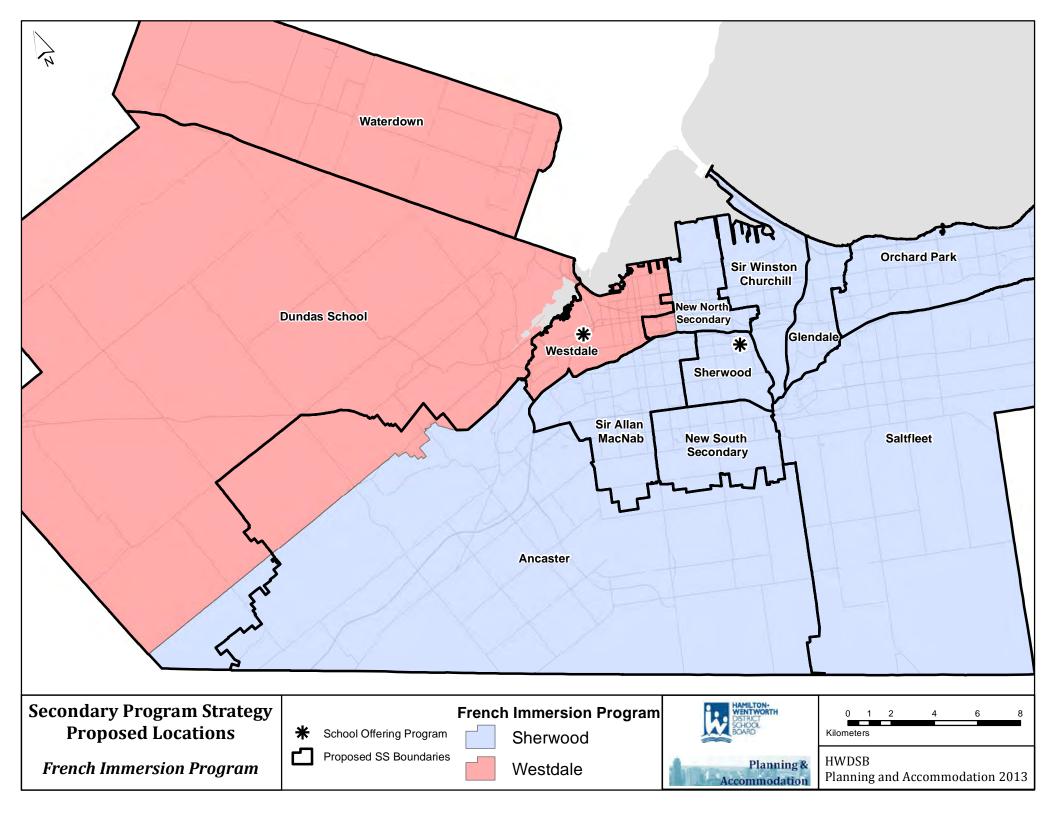

## HWDSB Program Strategy Recommendations - April 2013

| WEST CLUSTER<br>SCHOOLS | Tier 3 Program                       | Tier 3 Intervention/Support           |
|-------------------------|--------------------------------------|---------------------------------------|
| Ancaster                | Aviation/Aerospace                   | Extensive Support Program             |
|                         | Information/Communication Technology |                                       |
|                         | International Baccalaureate (I.B.)   |                                       |
| Dundas                  | Arts & Culture: Digital Media        | Extensive Support Program             |
|                         | Manufacturing                        | Personalized Learning Support Program |
|                         | Transportation                       |                                       |
| Waterdown               | Cosmetology                          | Graduated Support                     |
|                         | Hospitality/Tourism (Food Services)  |                                       |
| Westdale                | ESL/ELD                              | ALPHA                                 |
|                         | International Baccalaureate (I.B.)   | Graduated Support                     |
|                         | French Immersion                     |                                       |