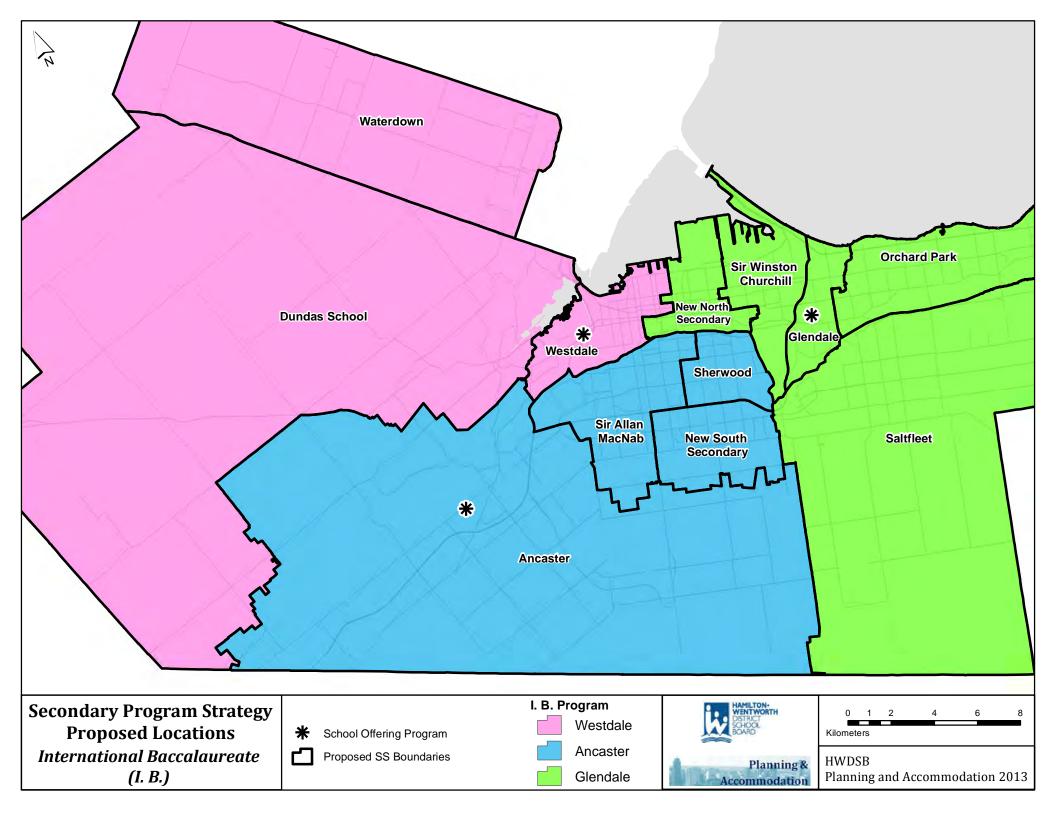

| NORTH CLUSTER<br>SCHOOLS | Tier 3 Program                      | Tier 3 Intervention/Support           |
|--------------------------|-------------------------------------|---------------------------------------|
| Glendale                 | ESL/ELD                             | Extensive Support                     |
|                          | International Baccalaureate (I.B.)  | Personalized Learning Support Program |
|                          | Performing Arts                     |                                       |
| New North                | Arts & Culture: Digital Media       | NYA:WEH                               |
|                          | Hospitality/Tourism (Food Services) | Graduated Support                     |
|                          | Ontario Public Service Program      | Extensive Support                     |
| Orchard Park             | Arts & Culture: Digital Media       | Graduated Support                     |
|                          | Cosmetology                         |                                       |
|                          | Hospitality/Tourism (Food Services) |                                       |
| Sir Winston Churchill    | Aviation and Aerospace              | Graduated Support                     |
|                          | Cosmetology                         |                                       |
|                          | Manufacturing                       |                                       |
|                          |                                     |                                       |

## HWDSB Program Strategy Recommendations - April 2013

| WEST CLUSTER<br>SCHOOLS | Tier 3 Program                       | Tier 3 Intervention/Support           |
|-------------------------|--------------------------------------|---------------------------------------|
| Ancaster                | Aviation/Aerospace                   | Extensive Support Program             |
|                         | Information/Communication Technology |                                       |
|                         | International Baccalaureate (I.B.)   |                                       |
| Dundas                  | Arts & Culture: Digital Media        | Extensive Support Program             |
|                         | Manufacturing                        | Personalized Learning Support Program |
|                         | Transportation                       |                                       |
| Waterdown               | Cosmetology                          | Graduated Support                     |
|                         | Hospitality/Tourism (Food Services)  |                                       |
| Westdale                | ESL/ELD                              | ALPHA                                 |
|                         | International Baccalaureate (I.B.)   | Graduated Support                     |
|                         | French Immersion                     |                                       |