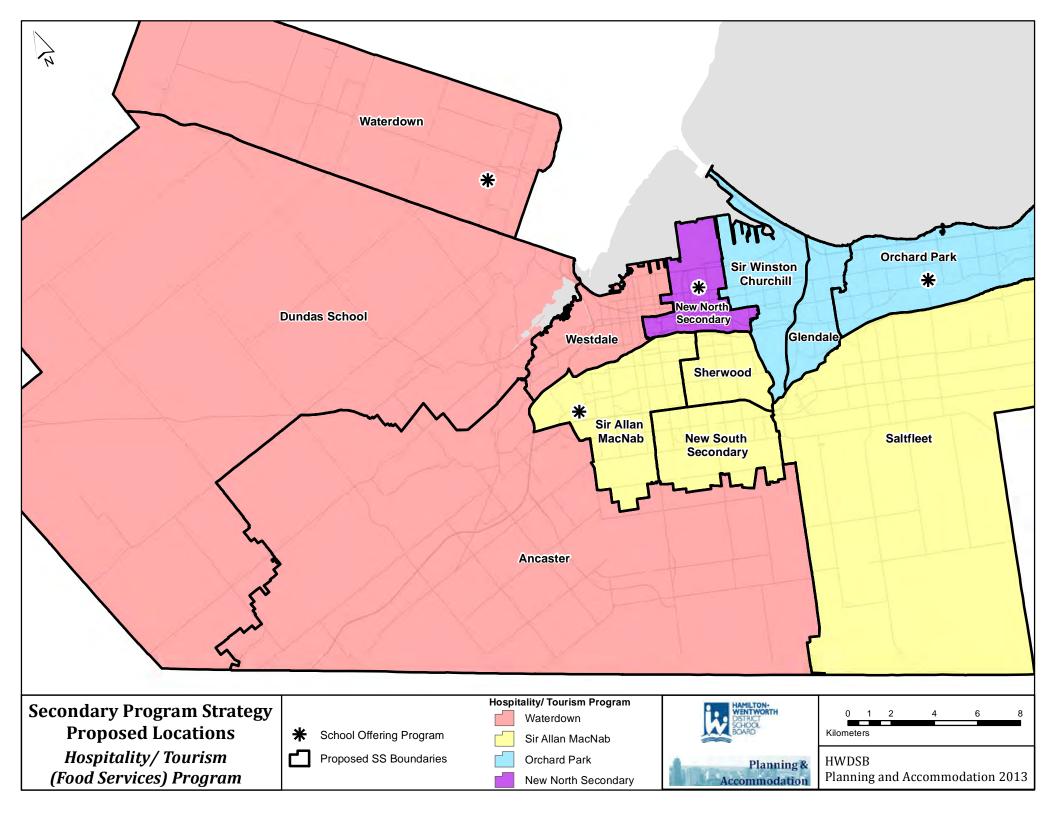

| NORTH CLUSTER<br>SCHOOLS | Tier 3 Program                      | Tier 3 Intervention/Support           |
|--------------------------|-------------------------------------|---------------------------------------|
| Glendale                 | ESL/ELD                             | Extensive Support                     |
|                          | International Baccalaureate (I.B.)  | Personalized Learning Support Program |
|                          | Performing Arts                     |                                       |
| New North                | Arts & Culture: Digital Media       | NYA:WEH                               |
|                          | Hospitality/Tourism (Food Services) | Graduated Support                     |
|                          | Ontario Public Service Program      | Extensive Support                     |
| Orchard Park             | Arts & Culture: Digital Media       | Graduated Support                     |
|                          | Cosmetology                         |                                       |
|                          | Hospitality/Tourism (Food Services) |                                       |
| Sir Winston Churchill    | Aviation and Aerospace              | Graduated Support                     |
|                          | Cosmetology                         |                                       |
|                          | Manufacturing                       |                                       |
|                          |                                     |                                       |

## HWDSB Program Strategy Recommendations - April 2013

| SOUTH CLUSTER<br>SCHOOLS | Tier 3 Program                      | Tier 3 Intervention/Support           |
|--------------------------|-------------------------------------|---------------------------------------|
| New South                | Cosmetology                         | ALPHA                                 |
|                          | ESL/ELD                             | NYA:WEH                               |
|                          | Information/Communication           | Graduated Support                     |
|                          | Technology                          | Personalized Learning Support Program |
|                          | Transportation                      |                                       |
| Saltfleet                | Horticulture                        | Graduated Support                     |
| Sir Allan MacNab         | ArtSmart                            | Extensive Support Program             |
|                          | Hospitality/Tourism (Food Services) |                                       |
| Westmount                |                                     | Extensive Support Program             |

## HWDSB Program Strategy Recommendations - April 2013

| WEST CLUSTER<br>SCHOOLS | Tier 3 Program                       | Tier 3 Intervention/Support           |
|-------------------------|--------------------------------------|---------------------------------------|
| Ancaster                | Aviation/Aerospace                   | Extensive Support Program             |
|                         | Information/Communication Technology |                                       |
|                         | International Baccalaureate (I.B.)   |                                       |
| Dundas                  | Arts & Culture: Digital Media        | Extensive Support Program             |
|                         | Manufacturing                        | Personalized Learning Support Program |
|                         | Transportation                       |                                       |
| Waterdown               | Cosmetology                          | Graduated Support                     |
|                         | Hospitality/Tourism (Food Services)  |                                       |
| Westdale                | ESL/ELD                              | ALPHA                                 |
|                         | International Baccalaureate (I.B.)   | Graduated Support                     |
|                         | French Immersion                     |                                       |