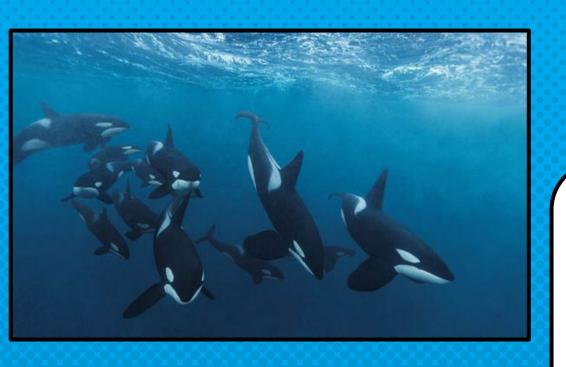

#### ANIMAL CONGREGATIONS

THEY'RE CALLED AN ...

POD OF WHALES.

BUT ALSO A GAM OR HERD OF WHALES