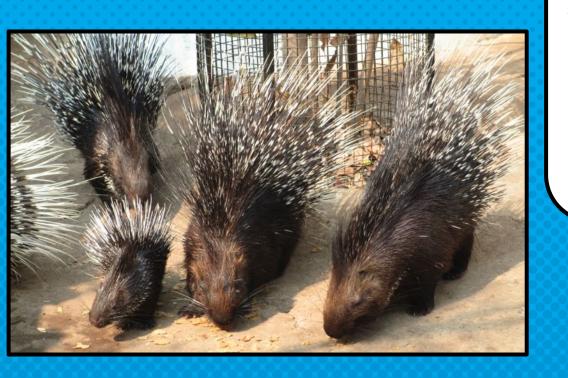

### ANIMAL CONGREGATIONS

## WHAT DO YOU CALL A GROUP OF.... PORCUPINES?

PRICKLE/ TEAM / SHARPIES / LITTER / PACK

ANIMAL CONGREGATIONS

THEY'RE CALLED AN ...
PRICKLE OF PORCUPINES.