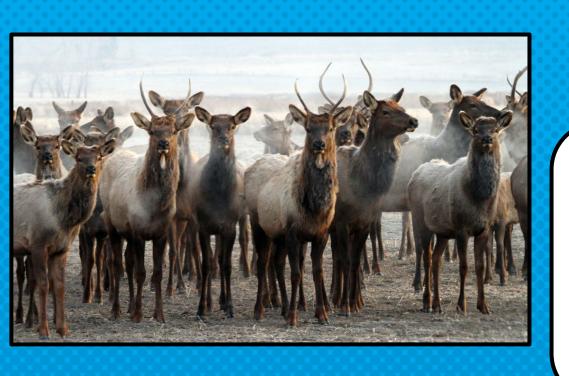

## ANIMAL CONGREGATIONS

WHAT DO YOU CALL A GROUP OF.... ELK?

HERD / COLONY / MATCH / SANTA / GANG

ANIMAL CONGREGATIONS

THEY'RE CALLED AN ...

GANG OF ELK.