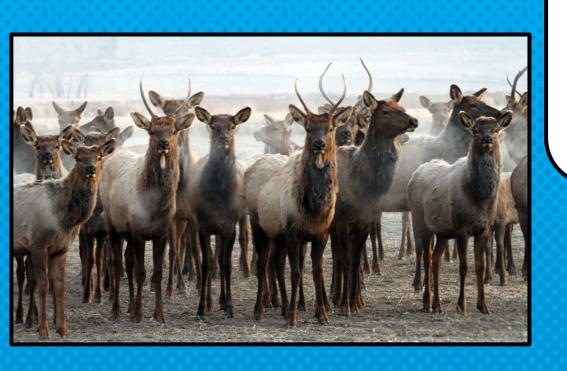

## ANIMAL CONGREGATIONS

WHAT DO YOU CALL A GROUP OF.... ELK?

HERD / COLONY / MATCH / SANTA / GANG

ANIMAL CONGREGATIONS

THEY'RE CALLED AN ...

GANG OF ELK.