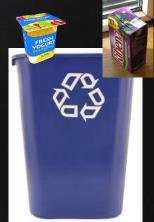

# Green Team Recycling Day! Send your bins to the gym closest to the stage at 2nd break today! Thank you!!

Remember you can recycle Juice
Boxes. Please remember to take
out the straw and empty the
juice box.
You can also recycle yogurt
containers. Please remember to

containers. Please remember to rinse them out first.