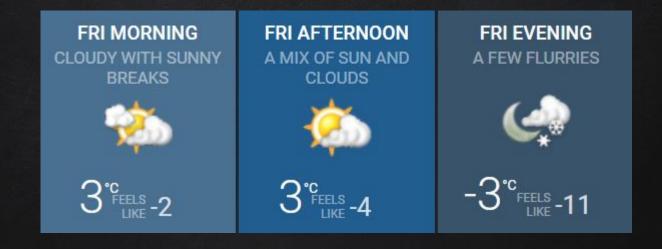

## FRIDAY, FEBRUARY 15







# WEATHER

3



# BIRTHDAYS

| Aazan    | 3 |
|----------|---|
| Folarin  | 1 |
| Rhiannon | 5 |
| Matteo   | 6 |
| Tamara   | 6 |



#### IN THE GYM .....

| NB#1 | NB#2 | After School |
|------|------|--------------|
|      |      |              |
|      |      |              |
|      |      |              |
|      |      |              |
|      |      |              |
|      |      |              |

## 6-8 INDOOR TRACK PRACTICE

Wednesday Feb 20 NB 2 Please meet in the gym Indoor Track Meet Thursday Feb 21



### IN THE MUSIC ROOM .....

NB#1

Closed

Drop off order forms to Mrs. Elliott for instrument accessories.

| NB#2   | Aft |
|--------|-----|
| Closed |     |
|        |     |
|        |     |
|        |     |
|        | Ť,  |
|        | A   |



#### IN THE LIBRARY .....

Book Returns JELICIC