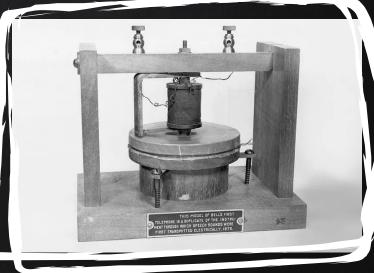

# WHEN WAS THE .... TELEPHONE INVENTED?

- A. 1775
- B. 1875 BY ALEXANDER GRAHAM BELL
- c. 1975
- d. 2005