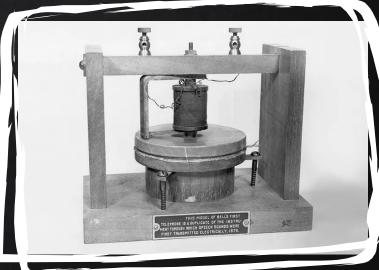

# WHEN WAS THE .... TELEPHONE INVENTED?

- A. 1775
- B. 1875 BY ALEXANDER GRAHAM BELL
- c. 1975
- d. 2005