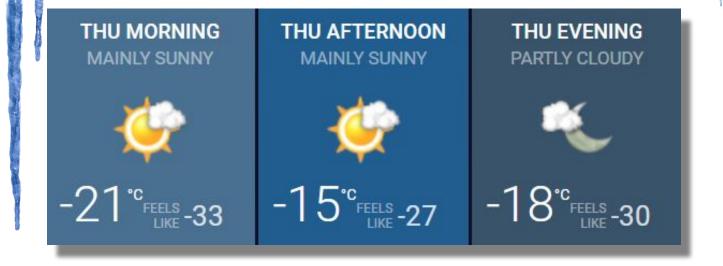

# Weather







# In the gym...

### **NB#1**

### **NB#2**

-Sr boys basketball practice

### **After School**



## 6-8 Indoor Track Practice

today

# Please meet in the gym Upcoming Practices Monday Feb 4 NB 1 Thurs Feb 7 NB 1

In the music room...



Grade 4 singing club meets today during in Mrs. Dedricks room during the first part of first break!



# Grade 4 singing club!

Please meet on the stage during the first part of first break. Please do not go on the stage until Mrs. Dedrick arrives. Thank you!





# In the library...

| Book Returns<br>PELLETIER /<br>FURNESS | <b>NB#1</b><br>Helpers | <b>NB#2</b><br>- |
|----------------------------------------|------------------------|------------------|
| SMITH / CAIRNS                         |                        |                  |
| ST. A