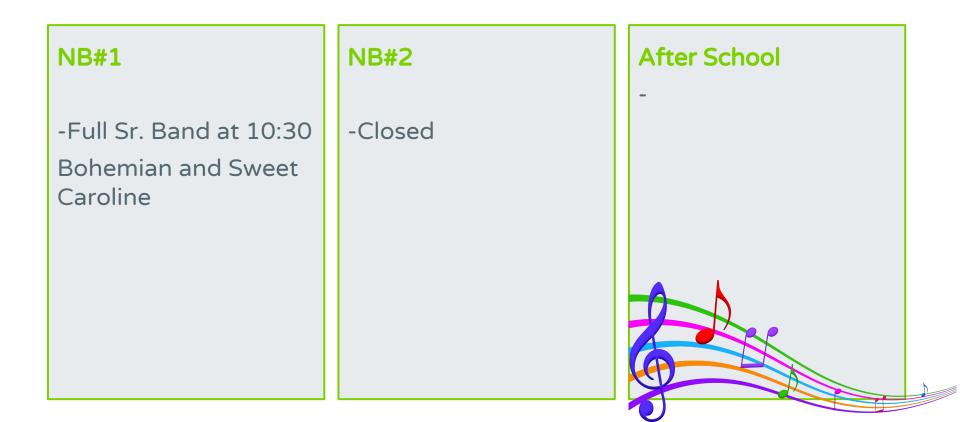

# Weather







# In the gym...

### **NB#1**

### **NB#2**

-Sr boys basketball practice

### **After School**



## 6-8 Indoor Track Practice

today

# Please meet in the gym Upcoming Practices Monday Feb 4 NB 1 Thurs Feb 7 NB 1

In the music room...



Grade 4 singing club meets today during in Mrs. Dedricks room during the first part of first break!



# Grade 4 singing club!

Please meet on the stage during the first part of first break. Please do not go on the stage until Mrs. Dedrick arrives. Thank you!





# In the library...

| Book Returns<br>PELLETIER /<br>FURNESS | <b>NB#1</b><br>Helpers | <b>NB#2</b><br>- |
|----------------------------------------|------------------------|------------------|
| SMITH / CAIRNS                         |                        |                  |
| ST. AMAND                              |                        |                  |
| FRID / GIBERSON                        |                        |                  |
| KINGDON / BEATON                       |                        |