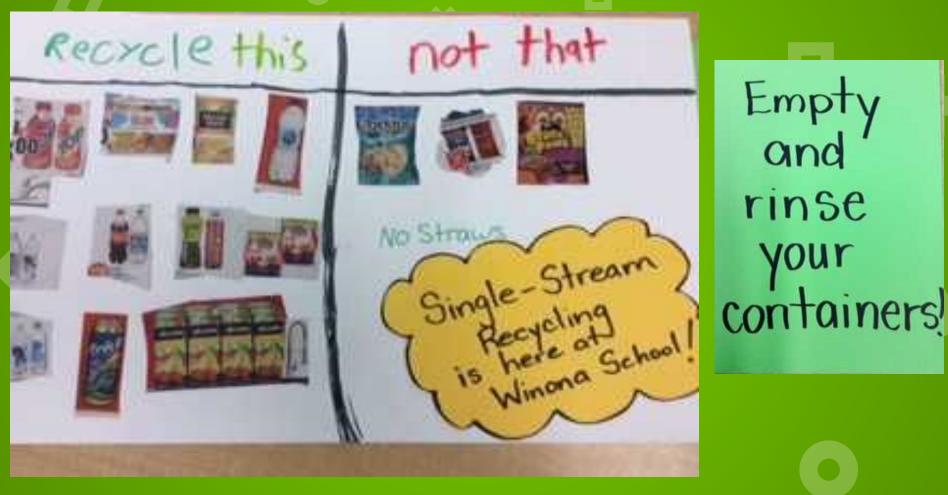

## A Message from the Green Team

**LOST AND FOUND ITEMS** are displayed in the Library and will be donated on Friday! Please ask yourself if you have lost any items recently. We have: - Coats and snow pants - Shirts, sweatshirts, and jackets Water bottles, shoes, umbrellas and ba HATS and GLOVES!!!

Come visit the library <u>at any time</u> to claim lost items!