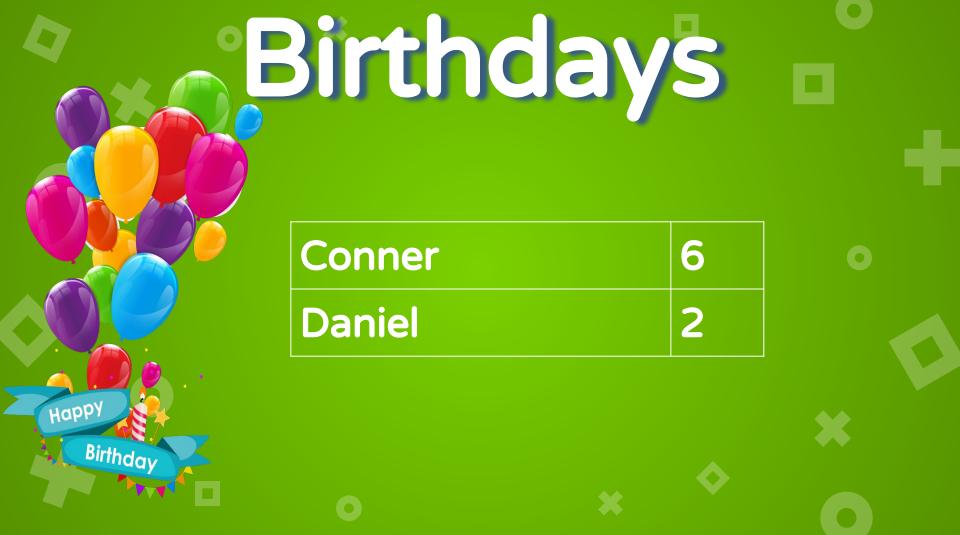

# Please meet in the gym Upcoming Practices Monday Feb 4 NB 1 Thurs Feb 7 NB 1

In the music room...

Grade 4 singing club meets today during in Mrs. Dedricks room during the first part of first break!