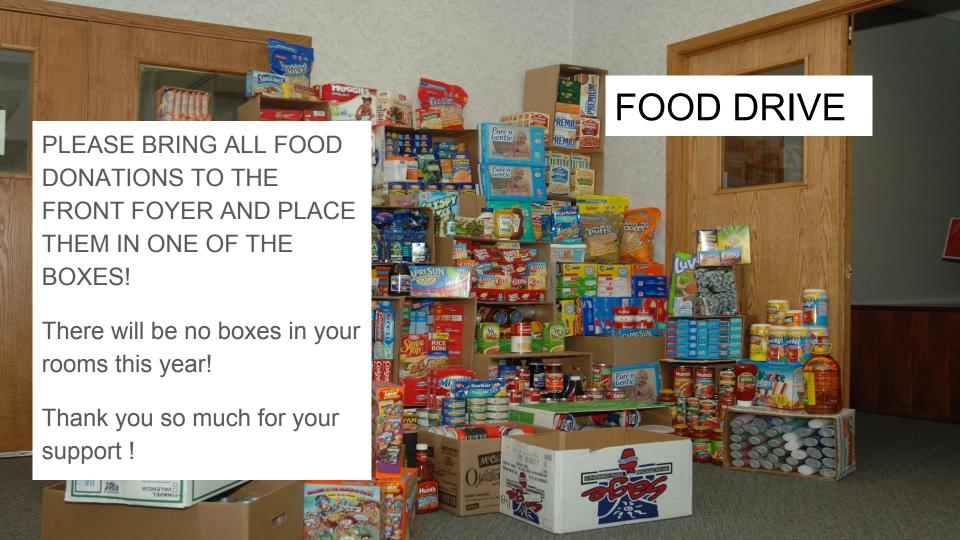

#### 10 DAYS OF FOOD DRIVE - December 3rd - 13th

Week 1 Dec 3 to Dec 8

We are collecting any food items

Week 2

**Monday Dec 10th is Macaroni Monday** 

**Tuesday Dec 11th is Tin Can Tuesday** 

Wednesday Dec 12th is Wash Wednesday

**Thursday Dec 13th is Thirsty Thursday** 

Friday Dec 14th is Final Friday, all the food will be collected. Please bring all food down to the front foyer.