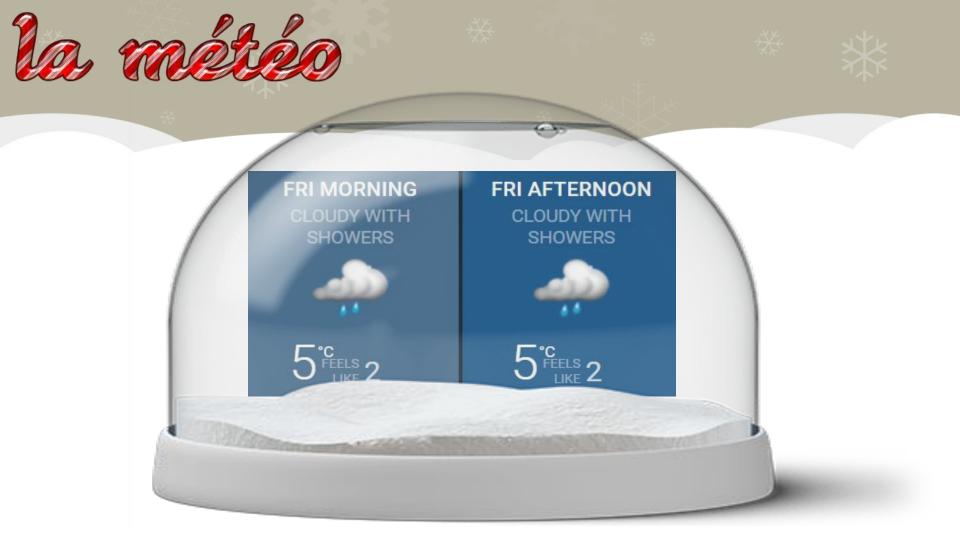

U A B 

NB #1 Holiday Sing-a-Long **NB #2** 

**After School** 

NB #2

Closed

**NB #1** 

Closed

Sign-out... take your instruments home over the break :)

**After School** 

## Teachers, please bring your classes down to the gym at the 9:10 bell for our carol sing-a-long







Book Returns

**DEXTER - MEYERS** 

DOYLE

LEBLANC / CROMPTON HONAN / MURRAY Helpers

#### Meet 1st Break

## TODAY IS PJ DAY





# It's Recycling Day!

**Teachers:** Please send a couple of students down to the gym (close to the stage) at the beginning of second break with your classroom recycling bins! Thank you!

#### Winona Wish

### Kindergarten... Winona Wish

| Mrs.Hilbert<br>Mrs. Pattenton  |  |
|--------------------------------|--|
| Mrs. Assenza<br>Ms. DiFalco    |  |
| Mrs. Morningstar<br>Mrs. Jos