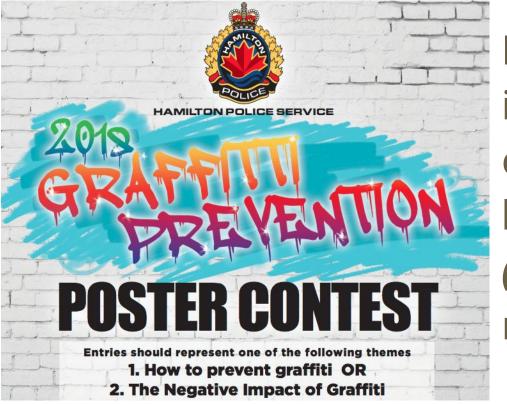

#### Attention Grade 4, 5, and 6 artists!

If you are interested in entering this art contest, meet in the library at **2nd break** (12:50 or 1:10) for more details!