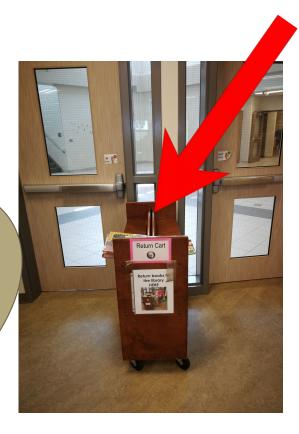

#### **Day 2 Library Book Return**

If you checked out books last week, your books are due back into the library **today** on the *Return Cart*.

CHILDDALEMURRAYCOLLINSKIVELLDE MILLEASSENZA / DI FALCOHILBERT / PATTENDENMORNINGSTAR / JOOSSE