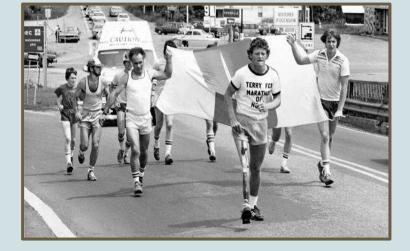

#### **Terry Fox Run Thurs. Sept. 27th**

#### From Terry's Journal

August 27: 5,153 km - Terrace Bay, ON

Terry meets up with 10-year old Greg Scott of Welland, who had also lost his leg to bone cancer. "Greg rode his bike behind me for about six miles and it has to be the most inspirational moment I have had! At night we had a beautiful reception in Terrace Bay. I spoke about Greg and couldn't hold back the emotion."

#### **Terry Fox Run Thurs. Sept. 27th**

Do you want the chance to throw a pie in a teacher's face? Donate \$10 or more and receive a ticket for a chance.