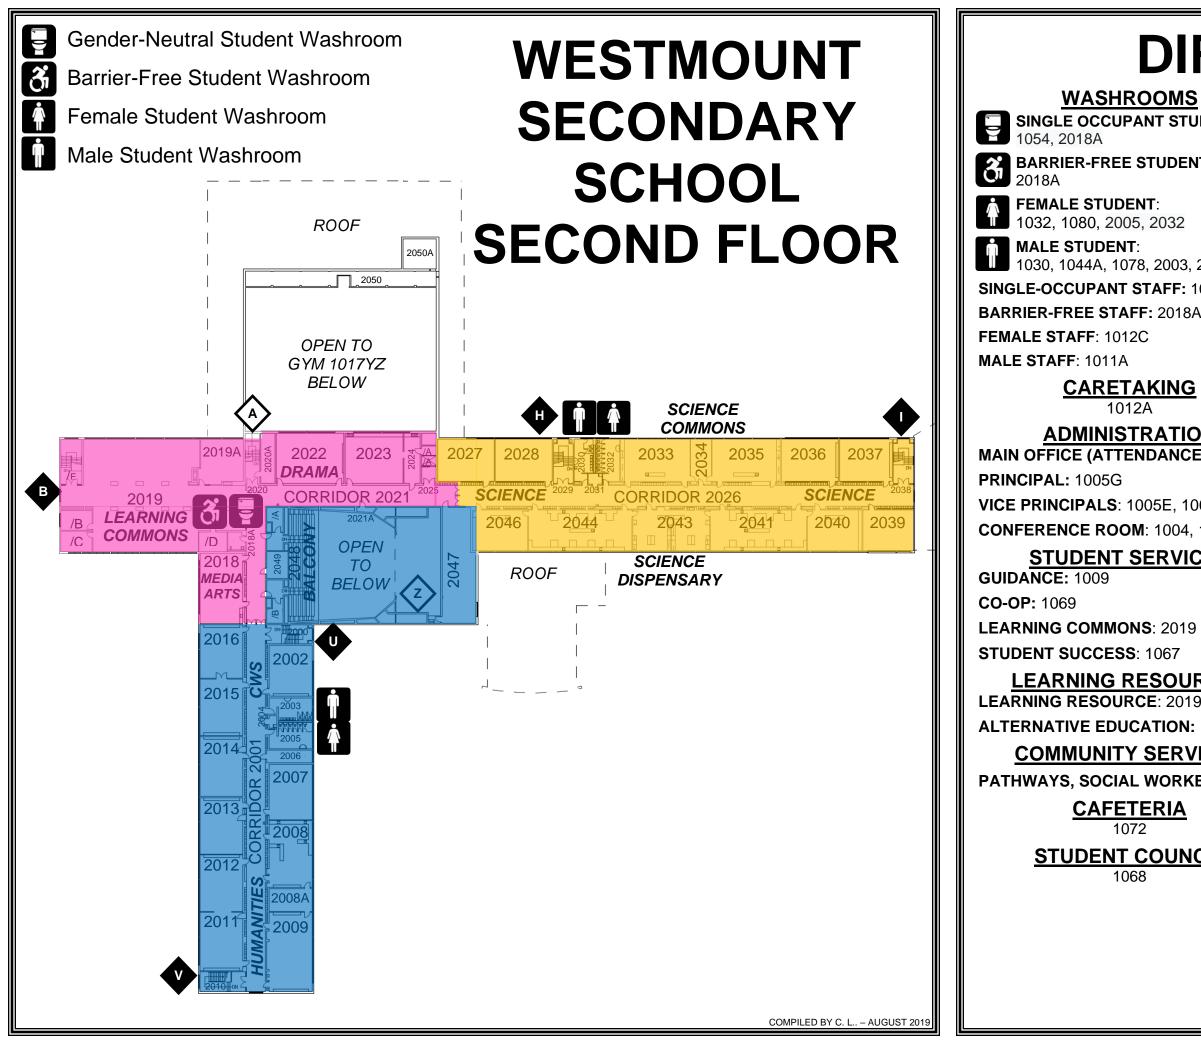

## DIRECTORY

| <u>5</u><br>JDENT:       | DEPARTMENT OFFICES<br>ARTS (VISUAL ARTS, DRAMA, MEDIA<br>ARTS): 1086                    |
|--------------------------|-----------------------------------------------------------------------------------------|
| NT:                      | CANADIAN AND WORLD STUDIES<br>(GEOGRAPHY, HISTORY, CIVICS,<br>INDIGENOUS STUDIES): 2014 |
|                          | eLEARNING: 2020A                                                                        |
|                          | ENGLISH: 1077                                                                           |
| 2030<br>1054, 2018A<br>A | HUMANITIES (FAMILY STUDIES,<br>BUSINESS, WORLD RELIGION,<br>PHILOSOPHY): 2014           |
|                          | MODERN LANGUAGES (FRENCH,<br>SPANISH AND OTHER MODERN<br>LANGUAGES): 1033A              |
| <u>i</u>                 | MATHEMATICS: 1028                                                                       |
|                          | MUSIC: 1015A, 1089A                                                                     |
| <u>DN</u><br>E): 1005    | PHYSICAL EDUCATION - BOYS: 1017L                                                        |
| _,                       | PHYSICAL EDUCATION - GIRLS: 1017A                                                       |
| 005F                     | <b>SCIENCE:</b> 1028                                                                    |
| , 1010<br><b>CES</b>     | <b>TECHNOLOGICAL STUDIES (TECH<br/>COURSES, COMPUTER STUDIES):</b><br>1041, 1050        |
|                          | STAFF ROOM<br>1028A                                                                     |
| 9                        | PHYSICAL EDUCATION ROOMS<br>GYMNASIUM: 1017YZ                                           |
| RCES<br>9B               | PHYSICAL LITERACY PLAYGROUND:<br>1019                                                   |
| : 1066                   | STUDIO B: 0007                                                                          |
| /ICES                    | <b>SPIN:</b> 1019B                                                                      |
| ER: 1005A                | HEALTH: 1019A                                                                           |
|                          | FOOTBALL: 1017M                                                                         |
|                          | FEMALE STUDENT CHANGEROOM:                                                              |
| CIL                      | 1021A<br>MALE STUDENT CHANGEROOM:<br>1017I                                              |