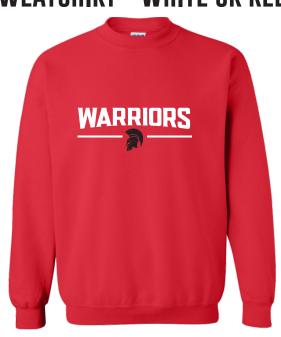

### GILDAN - HEAVY BLEND™ CREWNECK SWEATSHIRT - WHITE OR RED

INCLUDES PRINTED LOGO ON FRONT ADULT SIZES: SMALL - 5XL (#18000)