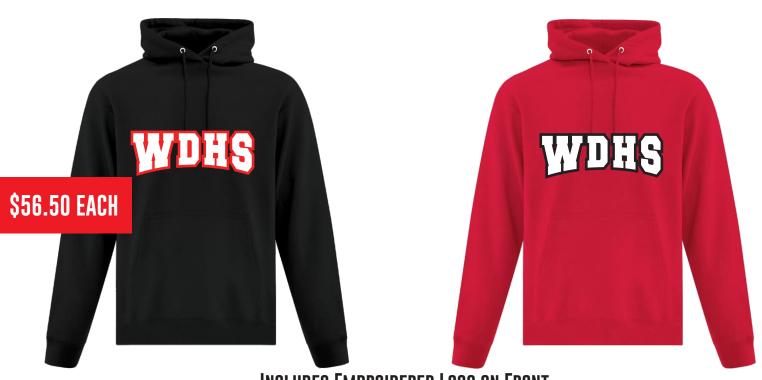

### ATC™ EVERYDAY FLEECE HOODED SWEATSHIRT - BLACK OR RED

INCLUDES EMBROIDERED LOGO ON FRONT ADULT SIZES: X-SMALL - 3XL (#ATCF2500)