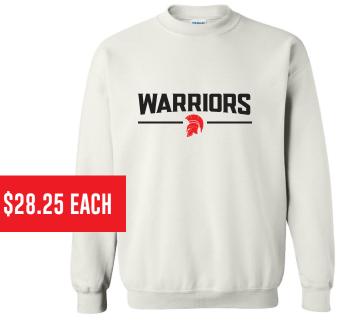

### GILDAN - HEAVY BLEND™ CREWNECK SWEATSHIRT - WHITE OR RED

INCLUDES PRINTED LOGO ON FRONT ADULT SIZES: SMALL - 5XL (#18000)