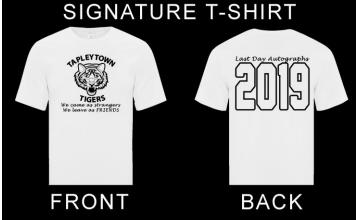

## **COLOUR:** WHITE

SIZE (Please specify youth or adult):

**PRICE: \$15.00** (Includes a fabric permanent marker for collecting signatures!)

**PAYMENT:** CASH or SCHOOL CASH ON-LINE

or CHEQUE (written to Tapleytown)