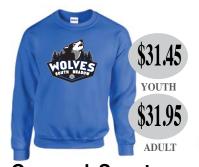

#### Crewneck Sweater Adult Only: Dark Heather Grey,

or Royal Blue

Black available in Youth and Adult Sizes: YS to YXL/AS to A3XL

\*add \$2 extra for 2XL & \$4 for 3XL\*