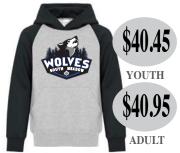

## Two Toned Hoodie

Sport Grey Body w/ Black Sleeves or Sports Grey Body w/ Royal Sleeves

> Sizes: YS to YXL/AS to A2XL \*add \$2 extra for 2XL\*

Girls Fitted T **Black** 

Sizes: AS to A2XL \*add \$2 extra for 2XL\*