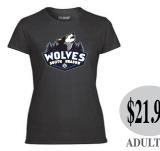

## Two Toned Hoodie

Sport Grey Body w/ Black Sleeves or Sports Grey Body w/ Royal Sleeves

> Sizes: YS to YXL/AS to A2XL \*add \$2 extra for 2XL\*

Girls Fitted T **Black** 

Sizes: AS to A2XL \*add \$2 extra for 2XL\*