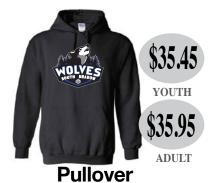

## Two Toned Hoodie

Sport Grey Body w/ Black Sleeves or Sports Grey Body w/ Royal Sleeves

> Sizes: YS to YXL/AS to A2XL \*add \$2 extra for 2XL\*

Girls Fitted T **Black** 

Sizes: AS to A2XL \*add \$2 extra for 2XL\*