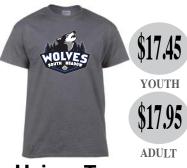

## **Access Code:**

**Enter Your School Access Code to View Products** 

Black, Royal Blue or **Dark Heather Grey** 

Sizes: YS to YXL / AS to A3XL \*add \$2 extra for 2XL & \$4 for 3XL\*

**Unisex Tee** 

Black, Royal Blue or **Dark Heather Grey** 

Sizes: YS to YXL / AS to A3XL \*add \$2 extra for 2XL & \$4 for 3XL\*