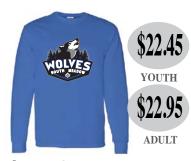

## **Access Code:**

**Enter Your School Access Code to View Products** 

Black, Royal Blue or **Dark Heather Grey** 

Sizes: YS to YXL / AS to A3XL \*add \$2 extra for 2XL & \$4 for 3XL\*

**Unisex Tee** 

Black, Royal Blue or **Dark Heather Grey** 

Sizes: YS to YXL / AS to A3XL \*add \$2 extra for 2XL & \$4 for 3XL\*