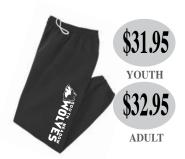

### **Sweatpants** Black or Navy

Sizes: YS to YXL/AS to A2XL \*add \$2 extra for 2XL\*

\$2 from every garment sold goes back to your school!