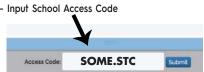

# ORDER YOUR SCHOOL APPAREL ONLINE @ SCHOOLTEE.COM

confirmation will be emailed - website compatible with Firefox or Google Chrome

STEP 1

- Input School Access Code

STEP 2.

- Choose desired garment(s) / Add to cart

- Go to cart / Check out
- Complete prompted "Create and Account" steps
- Input Payment Details
- Email receipt recieved upon successful order completion

View garments sizing charts online

\*CHECK SIZES CAREFULLY! WE CAN NOT REPLACE SIZING MISTAKES\*