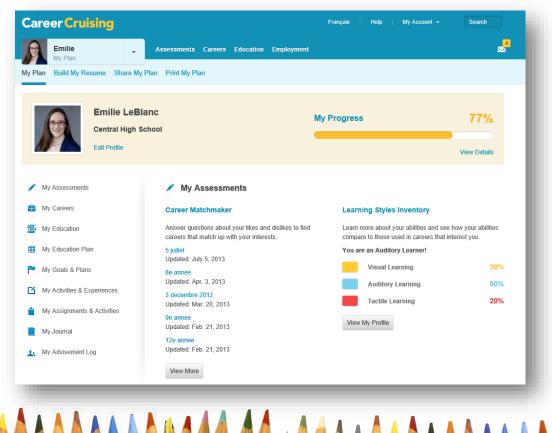

### **Personal IPP Account**

With their personal IPP account students can:

- View a summary of the information they have saved
- Track their progress as they work towards school/district requirements
- Personalize their account by adding a photo
- Access their information from anywhere in the program