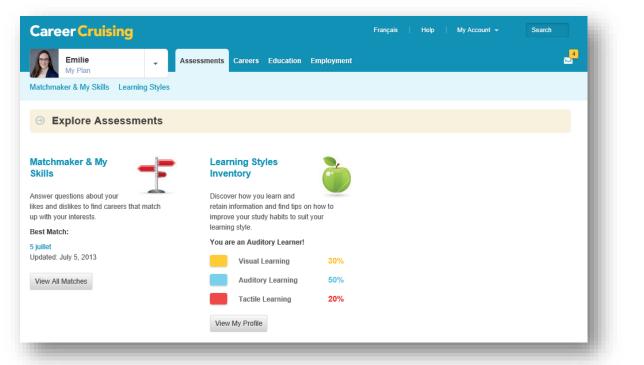

## **World Class Assessments**

Using our various assessment tools, students can:

- discover how they best learn and retain information
- identify careers that suit their interests and;
- understand how their skills and abilities are related to those careers.