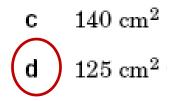

# Math - Applied

13. Examine the figure below.

What is the total area of the figure?

- a  $150 \text{ cm}^2$
- b 145 cm<sup>2</sup>