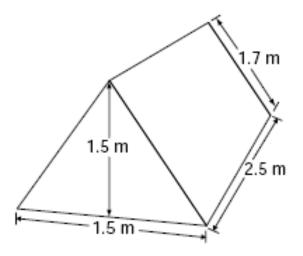

# Math - Academic

15. Examine the tent below.

Which of the following is the surface area of the tent, including the ends and the floor?