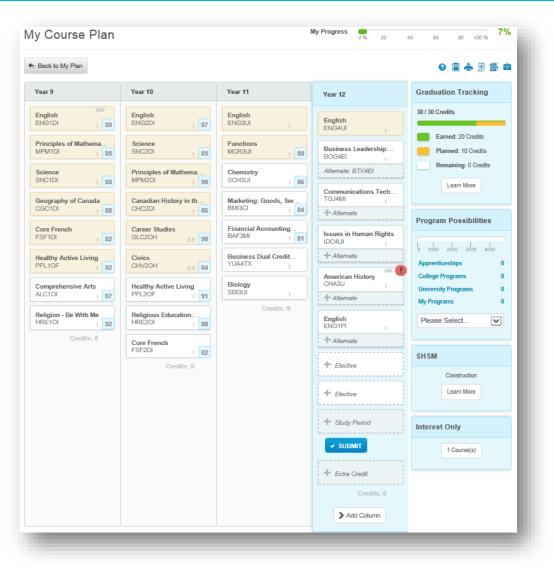

#### **Course Planning**

Students can connect their high school course plans to careers and post-secondary programs of interest.

 Students are also able to track graduation and SHSM requirements

### **Personal IPP Account**

With their personal IPP account students can:

- View a summary of the information they have saved
- Track their progress as they work towards school/district requirements
- Personalize their account by adding a photo
- Access their information from anywhere in the program