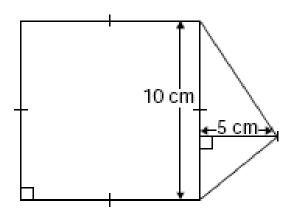

# Math - Applied

13. Examine the figure below.

What is the total area of the figure?

- a  $150 \text{ cm}^2$
- b 145 cm<sup>2</sup>