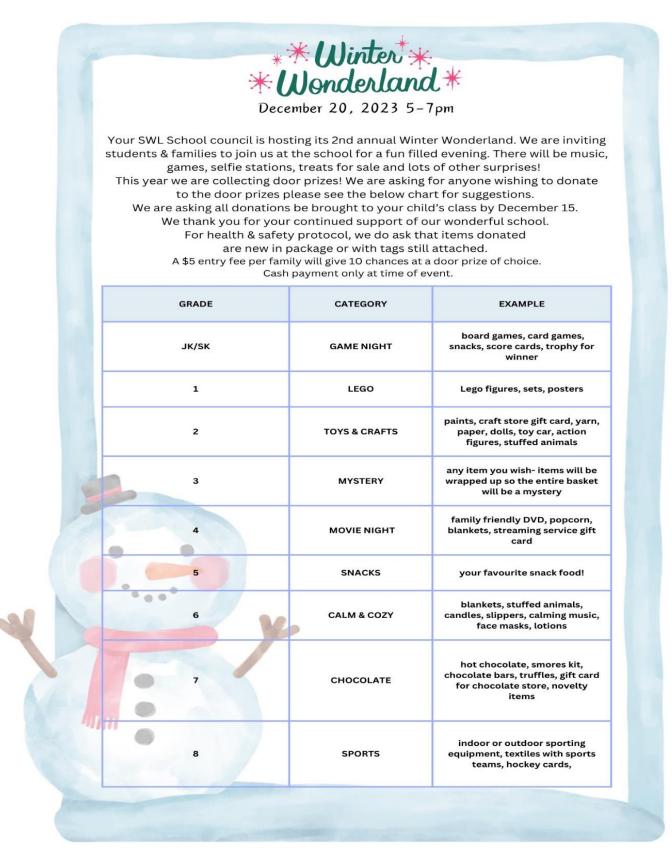

## **Upcoming Events**

• December 20 Winter Wonderland 5-7PM

## Winter Wonderland – December 20<sup>th</sup> SAVE THE DATE