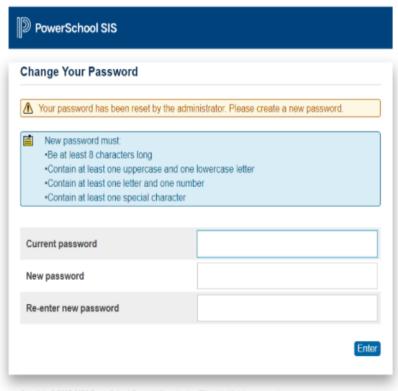

## 2. DO NOT CLICK FORGOT USERNAME OR PASSWORD?

You will enter the above information username: then click Sign in

and temp pswd: hwdsb2021

3. You will then see this page. You need to enter the temp password as your Current Password hwdsb2021 Enter your new password x2, remember to follow what is indicated in the blue box or your password will not work. Click Enter and you should now have access to the Parent Portal