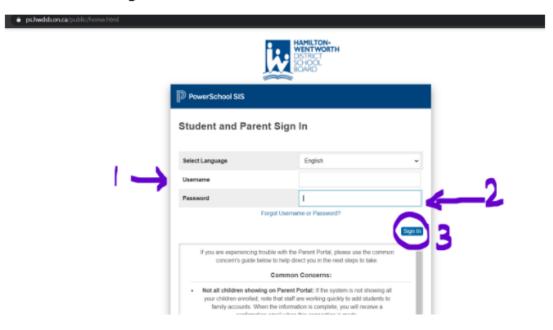

## 2. DO NOT CLICK FORGOT USERNAME OR PASSWORD?

You will enter the above information username: then click Sign in

and temp pswd: hwdsb2021

3. You will then see this page. You need to enter the temp password as your Current Password hwdsb2021 Enter your new password x2, remember to follow what is indicated in the blue box or your password will not work. Click Enter and you should now have access to the Parent Portal