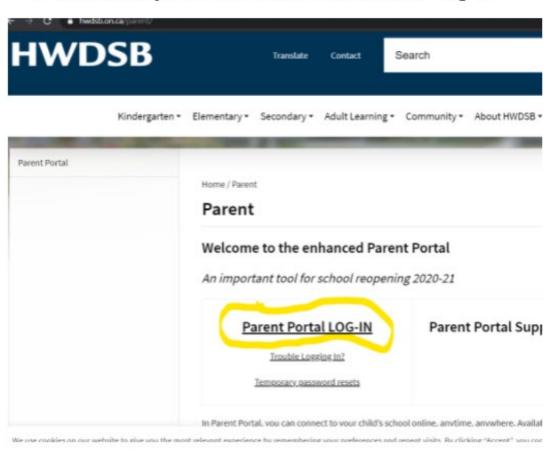

Please click on the link www.hwdsb.on.ca/parent

## From here you will click on Parent Portal Log-in