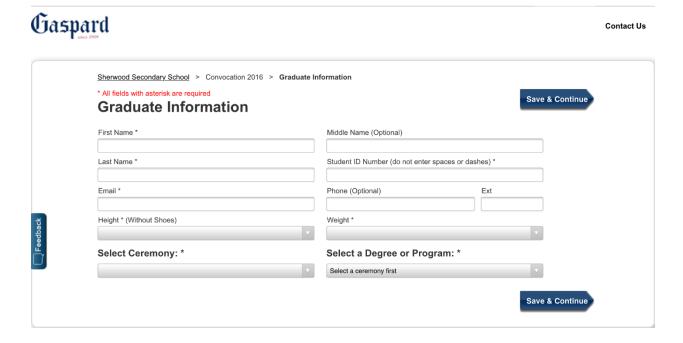

### Click on "order"

You must fill in ALL of the fields with the correct information, and you must select the correct information in all drop down menus. Click "Save & Continue."

#### **PAYMENT SCREEN:**

After filling in your information you will be taken to the payment screen. Fill in all credit card information.

\*\*When asked for the CVD that is the three numbers on the back signature side of your credit card.\*\*