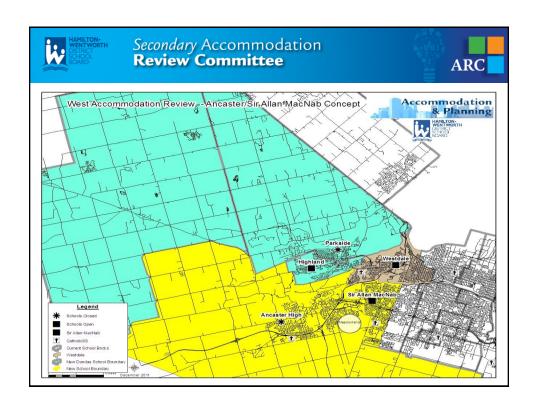

# Information re: Ancaster / MacNab Concept Proposal

1

# Secondary Accommodation Review Committee

### Assumptions/Clarifications:

- That a site can be secured within the Ancaster Meadowlands for a new school
- Assumes South ARC wishes to revisit the proposal to see if the proposed solution solidifies its' own accommodation strategy.
- Will require West Arc proposing an additional recommendation to Trustees in their report that is outside of their current terms of reference.
- The proposal will require a review of current boundaries in both South & West clusters.
- That Sir Allan MacNab students will be apportioned between new school in the south west and new school proposed in south cluster.
- That current proposals for the resolution of Dundas student population stays the same as proposed by ARC committee.
- Assumes the sale of Ancaster High site, and Sir Allan MacNab site.