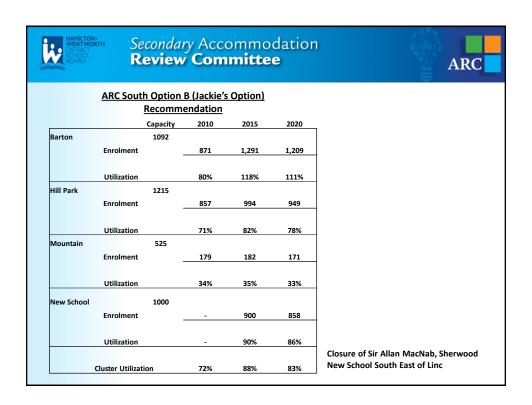

## Secondary Accommodation Review Committee

|                    | <u>Barton</u> | Hill Park | Mountain     | Sherwood  | Sir Allan MacNab  | New School    | Westmount       |
|--------------------|---------------|-----------|--------------|-----------|-------------------|---------------|-----------------|
| Status Quo         | No Change     | No Change | No Change    | No Change | No Change         | n/a           | n/a             |
| Concept            | Realign       |           | Close        |           | Contains Mountain | South-East of | Contains MacNab |
| Α                  | Boundary      | Close     | Program to   | Close     | and Westmount     | Linc          | Program         |
| (Margaret)         |               |           | MacNab       |           | Program           |               |                 |
| Concept            | Realign       | Contains  | Mountain and |           |                   | South-East of | Contains Hill   |
| В                  | Boundary      | Westmount | Additional   | Close     | Close             | Linc          | Park Program    |
| (Jackie)           |               | Program   | Programs     |           |                   |               |                 |
| Concept            | Realign       |           | Close        |           | Realign           | South-East of |                 |
| С                  | Boundary      | Close     | Program to   | Close     | Boundary          | Linc          | n/a             |
| (Amended Option 5) |               |           | New School   |           |                   |               |                 |