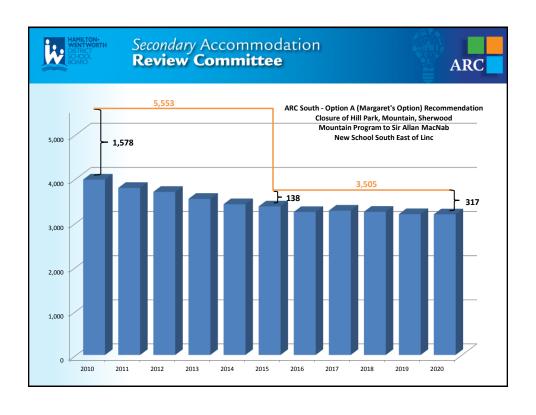

## Secondary Accommodation Review Committee

|                    | <u>Barton</u> | Hill Park | Mountain     | Sherwood  | Sir Allan MacNab  | New School    | Westmount       |
|--------------------|---------------|-----------|--------------|-----------|-------------------|---------------|-----------------|
| Status Quo         | No Change     | No Change | No Change    | No Change | No Change         | n/a           | n/a             |
| Concept            | Realign       |           | Close        |           | Contains Mountain | South-East of | Contains MacNab |
| Α                  | Boundary      | Close     | Program to   | Close     | and Westmount     | Linc          | Program         |
| (Margaret)         |               |           | MacNab       |           | Program           |               |                 |
| Concept            | Realign       | Contains  | Mountain and |           |                   | South-East of | Contains Hill   |
| В                  | Boundary      | Westmount | Additional   | Close     | Close             | Linc          | Park Program    |
| (Jackie)           |               | Program   | Programs     |           |                   |               |                 |
| Concept            | Realign       |           | Close        |           | Realign           | South-East of |                 |
| С                  | Boundary      | Close     | Program to   | Close     | Boundary          | Linc          | n/a             |
| (Amended Option 5) |               |           | New School   |           |                   |               |                 |