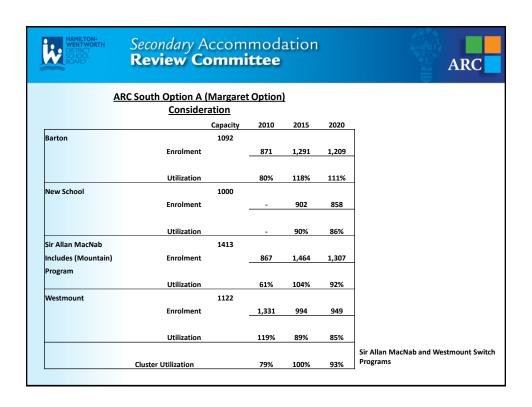

## Secondary Accommodation Review Committee

|                    | <u>Barton</u> | Hill Park | Mountain     | Sherwood  | Sir Allan MacNab  | New School    | Westmount       |
|--------------------|---------------|-----------|--------------|-----------|-------------------|---------------|-----------------|
| Status Quo         | No Change     | No Change | No Change    | No Change | No Change         | n/a           | n/a             |
| Concept            | Realign       |           | Close        |           | Contains Mountain | South-East of | Contains MacNab |
| Α                  | Boundary      | Close     | Program to   | Close     | and Westmount     | Linc          | Program         |
| (Margaret)         |               |           | MacNab       |           | Program           |               |                 |
| Concept            | Realign       | Contains  | Mountain and |           |                   | South-East of | Contains Hill   |
| В                  | Boundary      | Westmount | Additional   | Close     | Close             | Linc          | Park Program    |
| (Jackie)           |               | Program   | Programs     |           |                   |               |                 |
| Concept            | Realign       |           | Close        |           | Realign           | South-East of |                 |
| С                  | Boundary      | Close     | Program to   | Close     | Boundary          | Linc          | n/a             |
| (Amended Option 5) |               |           | New School   |           |                   |               |                 |