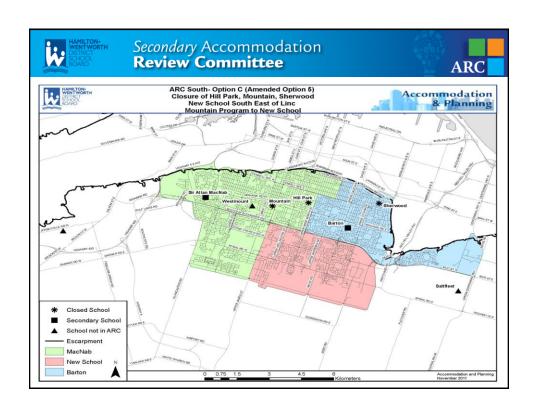

## Secondary Accommodation Review Committee

|                    | <u>Barton</u> | Hill Park | Mountain     | Sherwood  | Sir Allan MacNab  | New School    | Westmount       |
|--------------------|---------------|-----------|--------------|-----------|-------------------|---------------|-----------------|
| Status Quo         | No Change     | No Change | No Change    | No Change | No Change         | n/a           | n/a             |
| Concept            | Realign       |           | Close        |           | Contains Mountain | South-East of | Contains MacNab |
| Α                  | Boundary      | Close     | Program to   | Close     | and Westmount     | Linc          | Program         |
| (Margaret)         |               |           | MacNab       |           | Program           |               |                 |
| Concept            | Realign       | Contains  | Mountain and |           |                   | South-East of | Contains Hill   |
| В                  | Boundary      | Westmount | Additional   | Close     | Close             | Linc          | Park Program    |
| (Jackie)           |               | Program   | Programs     |           |                   |               |                 |
| Concept            | Realign       |           | Close        |           | Realign           | South-East of |                 |
| С                  | Boundary      | Close     | Program to   | Close     | Boundary          | Linc          | n/a             |
| (Amended Option 5) |               |           | New School   |           |                   |               |                 |