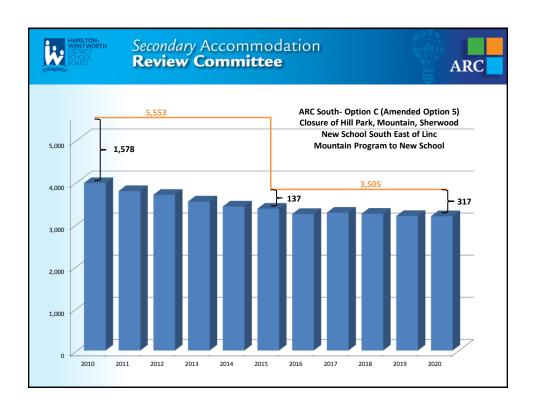

## Secondary Accommodation Review Committee

|                    | <u>Barton</u> | Hill Park | Mountain     | Sherwood  | Sir Allan MacNab  | New School    | Westmount       |
|--------------------|---------------|-----------|--------------|-----------|-------------------|---------------|-----------------|
| Status Quo         | No Change     | No Change | No Change    | No Change | No Change         | n/a           | n/a             |
| Concept            | Realign       |           | Close        |           | Contains Mountain | South-East of | Contains MacNab |
| Α                  | Boundary      | Close     | Program to   | Close     | and Westmount     | Linc          | Program         |
| (Margaret)         |               |           | MacNab       |           | Program           |               |                 |
| Concept            | Realign       | Contains  | Mountain and |           |                   | South-East of | Contains Hill   |
| В                  | Boundary      | Westmount | Additional   | Close     | Close             | Linc          | Park Program    |
| (Jackie)           |               | Program   | Programs     |           |                   |               |                 |
| Concept            | Realign       |           | Close        |           | Realign           | South-East of |                 |
| С                  | Boundary      | Close     | Program to   | Close     | Boundary          | Linc          | n/a             |
| (Amended Option 5) |               |           | New School   |           |                   |               |                 |