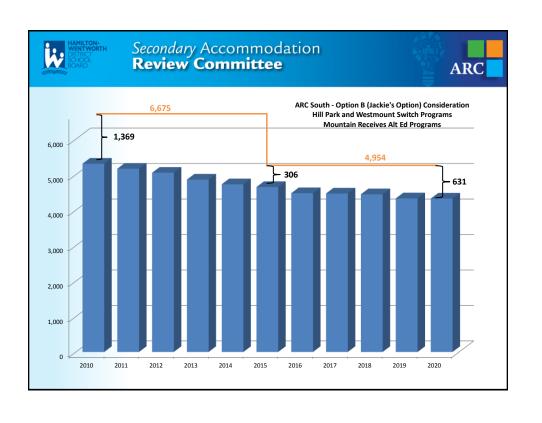

## Secondary Accommodation Review Committee

|                    | <u>Barton</u> | Hill Park | Mountain     | Sherwood  | Sir Allan MacNab  | New School    | Westmount       |
|--------------------|---------------|-----------|--------------|-----------|-------------------|---------------|-----------------|
| Status Quo         | No Change     | No Change | No Change    | No Change | No Change         | n/a           | n/a             |
| Concept            | Realign       |           | Close        |           | Contains Mountain | South-East of | Contains MacNab |
| Α                  | Boundary      | Close     | Program to   | Close     | and Westmount     | Linc          | Program         |
| (Margaret)         |               |           | MacNab       |           | Program           |               |                 |
| Concept            | Realign       | Contains  | Mountain and |           |                   | South-East of | Contains Hill   |
| В                  | Boundary      | Westmount | Additional   | Close     | Close             | Linc          | Park Program    |
| (Jackie)           |               | Program   | Programs     |           |                   |               |                 |
| Concept            | Realign       |           | Close        |           | Realign           | South-East of |                 |
| С                  | Boundary      | Close     | Program to   | Close     | Boundary          | Linc          | n/a             |
| (Amended Option 5) |               |           | New School   |           |                   |               |                 |