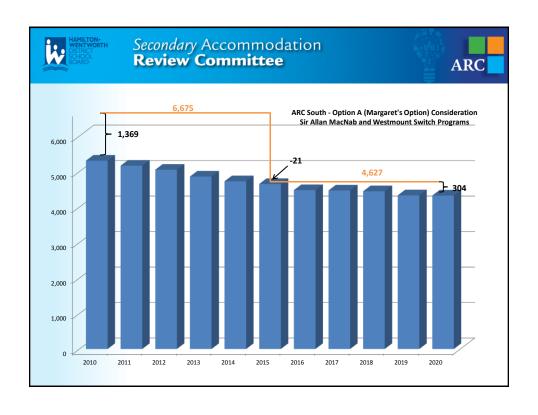

## Secondary Accommodation Review Committee

|                    | <u>Barton</u> | Hill Park | Mountain     | Sherwood  | Sir Allan MacNab  | New School    | Westmount       |
|--------------------|---------------|-----------|--------------|-----------|-------------------|---------------|-----------------|
| Status Quo         | No Change     | No Change | No Change    | No Change | No Change         | n/a           | n/a             |
| Concept            | Realign       |           | Close        |           | Contains Mountain | South-East of | Contains MacNab |
| Α                  | Boundary      | Close     | Program to   | Close     | and Westmount     | Linc          | Program         |
| (Margaret)         |               |           | MacNab       |           | Program           |               |                 |
| Concept            | Realign       | Contains  | Mountain and |           |                   | South-East of | Contains Hill   |
| В                  | Boundary      | Westmount | Additional   | Close     | Close             | Linc          | Park Program    |
| (Jackie)           |               | Program   | Programs     |           |                   |               |                 |
| Concept            | Realign       |           | Close        |           | Realign           | South-East of |                 |
| С                  | Boundary      | Close     | Program to   | Close     | Boundary          | Linc          | n/a             |
| (Amended Option 5) |               |           | New School   |           |                   |               |                 |