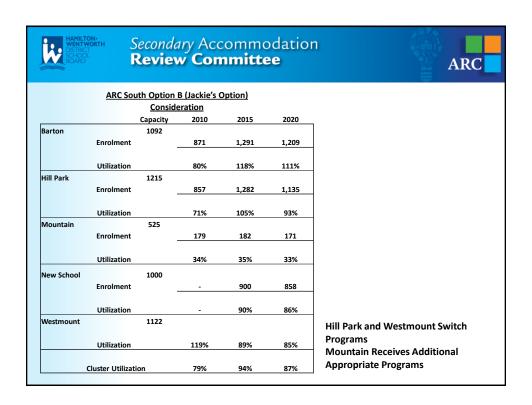

## Secondary Accommodation Review Committee

|                    | <u>Barton</u> | Hill Park | Mountain     | Sherwood  | Sir Allan MacNab  | New School    | Westmount       |
|--------------------|---------------|-----------|--------------|-----------|-------------------|---------------|-----------------|
| Status Quo         | No Change     | No Change | No Change    | No Change | No Change         | n/a           | n/a             |
| Concept            | Realign       |           | Close        |           | Contains Mountain | South-East of | Contains MacNab |
| Α                  | Boundary      | Close     | Program to   | Close     | and Westmount     | Linc          | Program         |
| (Margaret)         |               |           | MacNab       |           | Program           |               |                 |
| Concept            | Realign       | Contains  | Mountain and |           |                   | South-East of | Contains Hill   |
| В                  | Boundary      | Westmount | Additional   | Close     | Close             | Linc          | Park Program    |
| (Jackie)           |               | Program   | Programs     |           |                   |               |                 |
| Concept            | Realign       |           | Close        |           | Realign           | South-East of |                 |
| С                  | Boundary      | Close     | Program to   | Close     | Boundary          | Linc          | n/a             |
| (Amended Option 5) |               |           | New School   |           |                   |               |                 |