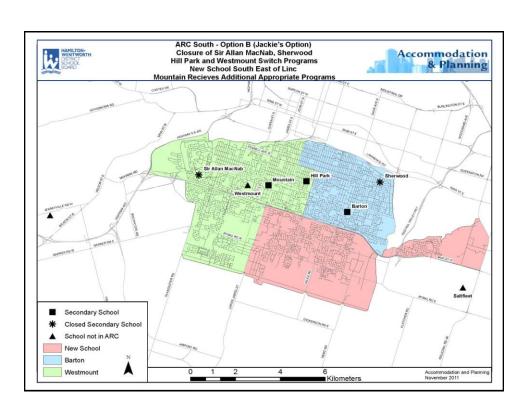

## Secondary Accommodation Review Committee

|                    | <u>Barton</u> | Hill Park | Mountain     | Sherwood  | Sir Allan MacNab  | New School    | Westmount       |
|--------------------|---------------|-----------|--------------|-----------|-------------------|---------------|-----------------|
| Status Quo         | No Change     | No Change | No Change    | No Change | No Change         | n/a           | n/a             |
| Concept            | Realign       |           | Close        |           | Contains Mountain | South-East of | Contains MacNab |
| Α                  | Boundary      | Close     | Program to   | Close     | and Westmount     | Linc          | Program         |
| (Margaret)         |               |           | MacNab       |           | Program           |               |                 |
| Concept            | Realign       | Contains  | Mountain and |           |                   | South-East of | Contains Hill   |
| В                  | Boundary      | Westmount | Additional   | Close     | Close             | Linc          | Park Program    |
| (Jackie)           |               | Program   | Programs     |           |                   |               |                 |
| Concept            | Realign       |           | Close        |           | Realign           | South-East of |                 |
| С                  | Boundary      | Close     | Program to   | Close     | Boundary          | Linc          | n/a             |
| (Amended Option 5) |               |           | New School   |           |                   |               |                 |