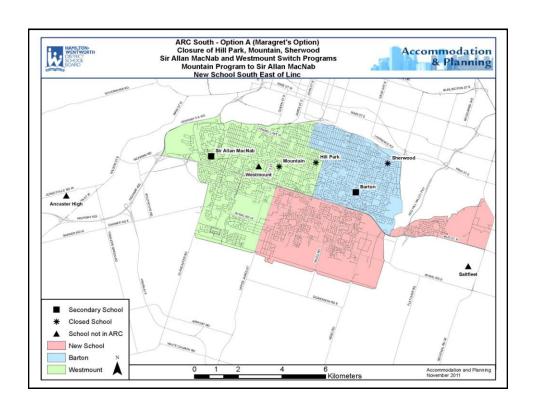

## Secondary Accommodation Review Committee

|                    | <u>Barton</u> | Hill Park | Mountain     | Sherwood  | Sir Allan MacNab  | New School    | Westmount       |
|--------------------|---------------|-----------|--------------|-----------|-------------------|---------------|-----------------|
| Status Quo         | No Change     | No Change | No Change    | No Change | No Change         | n/a           | n/a             |
| Concept            | Realign       |           | Close        |           | Contains Mountain | South-East of | Contains MacNab |
| Α                  | Boundary      | Close     | Program to   | Close     | and Westmount     | Linc          | Program         |
| (Margaret)         |               |           | MacNab       |           | Program           |               |                 |
| Concept            | Realign       | Contains  | Mountain and |           |                   | South-East of | Contains Hill   |
| В                  | Boundary      | Westmount | Additional   | Close     | Close             | Linc          | Park Program    |
| (Jackie)           |               | Program   | Programs     |           |                   |               |                 |
| Concept            | Realign       |           | Close        |           | Realign           | South-East of |                 |
| С                  | Boundary      | Close     | Program to   | Close     | Boundary          | Linc          | n/a             |
| (Amended Option 5) |               |           | New School   |           |                   |               |                 |