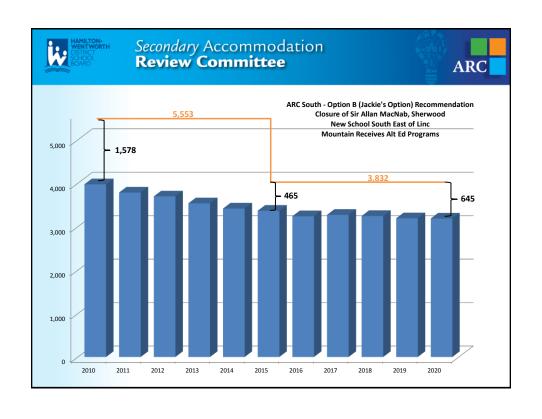

## Secondary Accommodation Review Committee

|                    | <u>Barton</u> | Hill Park | Mountain     | Sherwood  | Sir Allan MacNab  | New School    | Westmount       |
|--------------------|---------------|-----------|--------------|-----------|-------------------|---------------|-----------------|
| Status Quo         | No Change     | No Change | No Change    | No Change | No Change         | n/a           | n/a             |
| Concept            | Realign       |           | Close        |           | Contains Mountain | South-East of | Contains MacNab |
| Α                  | Boundary      | Close     | Program to   | Close     | and Westmount     | Linc          | Program         |
| (Margaret)         |               |           | MacNab       |           | Program           |               |                 |
| Concept            | Realign       | Contains  | Mountain and |           |                   | South-East of | Contains Hill   |
| В                  | Boundary      | Westmount | Additional   | Close     | Close             | Linc          | Park Program    |
| (Jackie)           |               | Program   | Programs     |           |                   |               |                 |
| Concept            | Realign       |           | Close        |           | Realign           | South-East of |                 |
| С                  | Boundary      | Close     | Program to   | Close     | Boundary          | Linc          | n/a             |
| (Amended Option 5) |               |           | New School   |           |                   |               |                 |