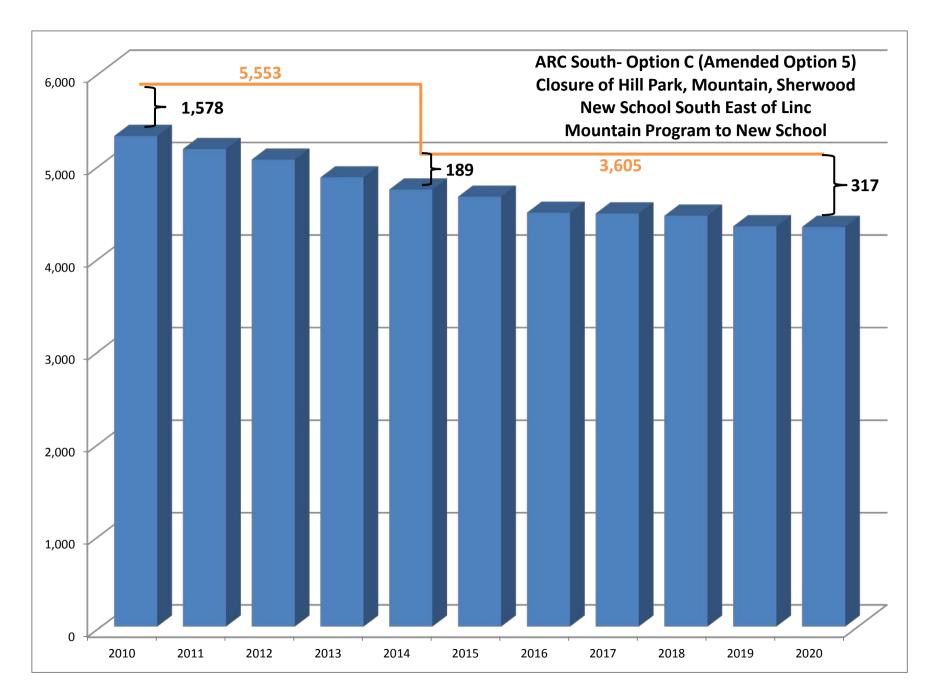

|                    | <u>Barton</u> | <u>Hill Park</u> | <u>Mountain</u> | <u>Sherwood</u> | <u>Sir Allan MacNab</u> | New School    | <u>Westmount</u> |
|--------------------|---------------|------------------|-----------------|-----------------|-------------------------|---------------|------------------|
| Status Quo         | No Change     | No Change        | No Change       | No Change       | No Change               | n/a           | n/a              |
| Concept            | Realign       |                  | Close           |                 | Contains Mountain       | South-East of | Contains MacNab  |
| Α                  | Boundary      | Close            | Program to      | Close           | and Westmount           | Linc          | program          |
| (Margaret)         |               |                  | MacNab          |                 | Program                 |               |                  |
| Concept            | Realign       | Contains         | Mountain and    |                 |                         | South-East of | Contains Hill    |
| В                  | Boundary      | Westmount        | Alt Ed          | Close           | Close                   | Linc          | Park Program     |
| (Jackie)           |               | Program          | Programs        |                 |                         |               |                  |
| Concept            | Realign       |                  | Close           |                 | Realign                 | South-East of |                  |
| С                  | Boundary      | Close            | Program to      | Close           | Boundary                | Linc          | n/a              |
| (Amended Option 5) |               |                  | New School      |                 |                         |               |                  |