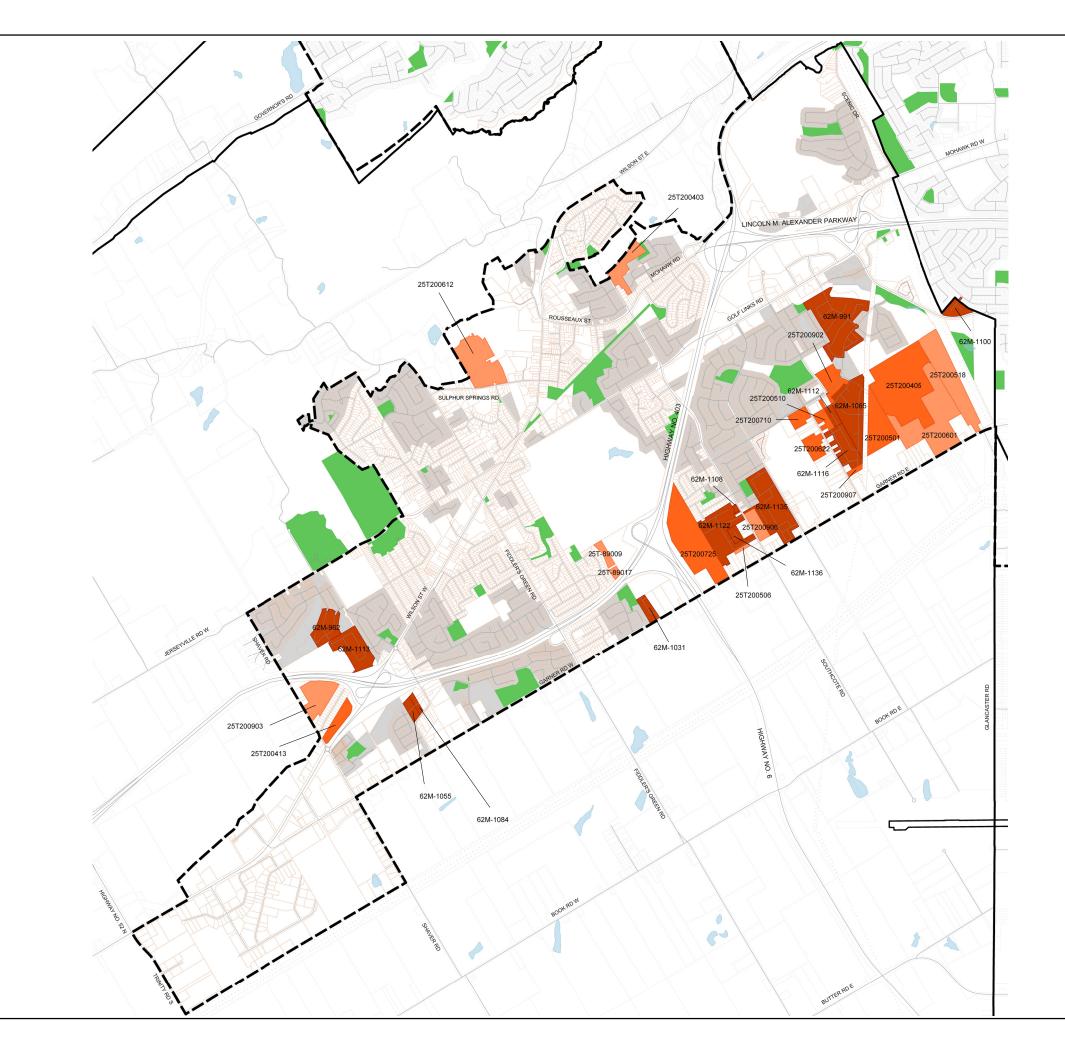

### Development

|                                                                           | Active Regis                    | tered Plan (62N                   | 1)                              |  |  |  |
|---------------------------------------------------------------------------|---------------------------------|-----------------------------------|---------------------------------|--|--|--|
|                                                                           | Draft Approv                    | ed Subdivision                    | (25T)                           |  |  |  |
|                                                                           | Applied Subo                    | division (25T)                    |                                 |  |  |  |
|                                                                           | Completed Registered Plan (62M) |                                   |                                 |  |  |  |
| Other Fe                                                                  | atures                          |                                   |                                 |  |  |  |
|                                                                           | Community                       | Boundary                          |                                 |  |  |  |
|                                                                           | John C. Mu                      | nro Internationa                  | al Airport                      |  |  |  |
|                                                                           | Road                            |                                   |                                 |  |  |  |
| •••••                                                                     | Transmissic                     | on Line                           |                                 |  |  |  |
|                                                                           | Urban Boun                      | dary                              |                                 |  |  |  |
|                                                                           | Lake                            |                                   |                                 |  |  |  |
|                                                                           | Open Space                      | е                                 |                                 |  |  |  |
|                                                                           | Parcel Fabr                     | ic                                |                                 |  |  |  |
| Urban Residential Subdivisions<br>Ancaster                                |                                 |                                   |                                 |  |  |  |
| Source Date:<br>December 31, 2010                                         |                                 |                                   |                                 |  |  |  |
| 0                                                                         | 1000                            | <u>20</u> 00                      |                                 |  |  |  |
|                                                                           | Meters                          |                                   | <u>Hamilton</u>                 |  |  |  |
| PLANNING A                                                                |                                 | DEVELOPMENT                       | DEPARTMENT                      |  |  |  |
| Data reflects urban residential de<br>December 31, 2010.                  |                                 |                                   | istered plans, as of            |  |  |  |
| For the official urban boundary, o                                        | -                               |                                   | ne errors may be present due to |  |  |  |
| Although the information displaye<br>insufficient or outdated information | n.<br>M.                        | ισα ας αυσαιατογ ας μυςσιμία, sol | ne enors may be present due lo  |  |  |  |

| Subdivisions By Dwelling Type |                                |                 |               |           |           |       |
|-------------------------------|--------------------------------|-----------------|---------------|-----------|-----------|-------|
| Number                        | Name                           | Single Detached | Semi-Detached | Townhouse | Apartment | Total |
| Pending                       |                                |                 |               |           |           |       |
| 25T-89009                     | Golf Stream Manor              | 9               | 0             | 0         | 0         | 9     |
| 25T-89017                     | Perth Park Heights             | 4               | 0             | 0         | 0         | 4     |
| 25T200403                     | Lime Kiln                      | 41              | 0             | 0         | 0         | 41    |
| 25T200506                     | Southcote Woodlands, Ph.2      | 11              | 0             | 0         | 0         | 11    |
| 25T200518                     | D'Amico/Cimino                 | 68              | 0             | 0         | 81        | 149   |
| 25T200601                     | Ancaster Meadows, Ph.2         | 192             | 78            | 264       | 0         | 534   |
| 25T200612                     | Woodland Manors, Ph.1          | 64              | 0             | 54        | 0         | 118   |
| 25T200903                     | Balsam Estates                 | 9               | 0             | 0         | 0         | 9     |
| 25T200906                     | Southcote Road Subdivision     | 65              | 0             | 0         | 0         | 65    |
| Total Pending S               | Subdivision Units              | 463             | 78            | 318       | 81        | 940   |
| Draft Approved                | 1                              |                 |               |           |           |       |
| 25T200405                     | Ancaster Meadows, Ph.1         | 330             | 20            | 42        | 0         | 392   |
| 25T200413                     | Limestone Manor                | 49              | 0             | 0         | 0         | 49    |
| 25T200501                     | Meadowlands of Ancaster, Ph.9  | 166             | 0             | 0         | 0         | 166   |
| 25T200510                     | Springbrook Meadows            | 38              | 0             | 0         | 0         | 38    |
| 25T200622                     | Springbrook Meadows West       | 62              | 0             | 0         | 0         | 62    |
| 25T200710                     | Dussin Estates                 | 9               | 30            | 0         | 0         | 39    |
| 25T200725                     | Garner Road                    | 78              | 72            | 168       | 334       | 652   |
| 25T200902                     | Stonehenge Drive               | 5               | 0             | 28        | 0         | 33    |
| 25T200907                     | Springbrook Avenue Subdivision | 12              | 0             | 0         | 0         | 12    |
| Total Draft App               | roved Subdivision Units        | 749             | 122           | 238       | 334       | 1,443 |
| Total Subdivisi               | on Units                       | 1,212           | 200           | 556       | 415       | 2,383 |

| Active Registered Plans By Dwelling Type               |                                |                 |   |     |           |       |
|--------------------------------------------------------|--------------------------------|-----------------|---|-----|-----------|-------|
| Number                                                 | Name                           | Single Detached |   |     | Apartment | Total |
| 62M-962                                                | Meadowbrook Manors, Ph.3b      | 84              | 0 | 0   | 0         | 84    |
| 62M-991                                                | Meadowlands of Ancaster, Ph.7a | 197             | 0 | 40  | 0         | 237   |
| 62M-1031                                               | Garner Grove Estates           | 18              | 0 | 0   | 0         | 18    |
| 62M-1055                                               | Sam's Estates                  | 12              | 0 | 0   | 0         | 12    |
| 62M-1065                                               | Meadowlands of Ancaster, Ph.8  | 159             | 0 | 16  | 0         | 175   |
| 62M-1084                                               | Big Creek Estates              | 7               | 0 | 0   | 0         | 7     |
| 62M-1100                                               | Almas Subdivision              | 27              | 0 | 0   | 0         | 27    |
| 62M-1108                                               | Southcote Woodlands, Ph.1      | 4               | 0 | 0   | 0         | 4     |
| 62M-1112                                               | Springbrook Meadows, Ph.1      | 24              | 0 | 0   | 0         | 24    |
| 62M-1113                                               | Westvit Estates                | 103             | 0 | 0   | 0         | 103   |
| 62M-1116                                               | Meadowlands, Ph.10             | 110             | 0 | 0   | 0         | 110   |
| 62M-1122                                               | Southcote Woodlands, Ph.2      | 119             | 0 | 25  | 0         | 144   |
| 62M-1135                                               | Ancaster Arbour                | 215             | 0 | 106 | 0         | 321   |
| 62M-1136                                               | Alaqua                         | 22              | 0 | 0   | 0         | 22    |
| Total Active Registered Plan Units 1,101 0 187 0 1,288 |                                |                 |   |     |           |       |