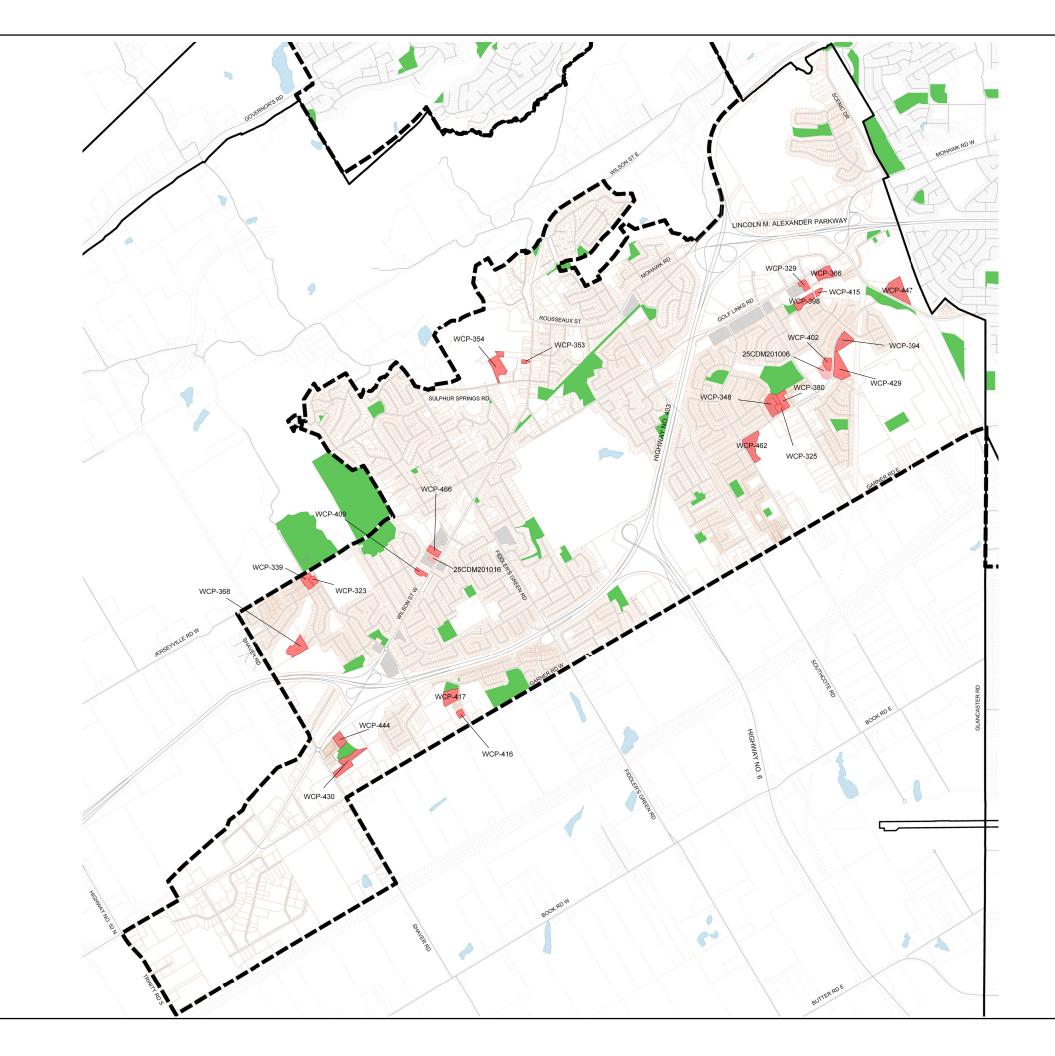

### Development

|                                                                                        | Wentworth Condominium Plan (WCP)<br>2001 - 2010                                                                                                                                               |
|----------------------------------------------------------------------------------------|-----------------------------------------------------------------------------------------------------------------------------------------------------------------------------------------------|
|                                                                                        | Draft Approved Condominium (25CDM)<br>2001 - 2010                                                                                                                                             |
|                                                                                        | Condominium Application (25CDM)<br>2001 - 2010                                                                                                                                                |
|                                                                                        | Wentworth Condominium Plan (WCP)<br>Prior to 2001                                                                                                                                             |
| Other Fea                                                                              | atures                                                                                                                                                                                        |
|                                                                                        | Community Boundary                                                                                                                                                                            |
|                                                                                        | John C. Munro International Airport                                                                                                                                                           |
|                                                                                        | Road                                                                                                                                                                                          |
| ·····                                                                                  | Transmission Line                                                                                                                                                                             |
|                                                                                        | Urban Boundary                                                                                                                                                                                |
|                                                                                        | Lake                                                                                                                                                                                          |
|                                                                                        | Open Space                                                                                                                                                                                    |
|                                                                                        | Parcel Fabric                                                                                                                                                                                 |
| Urban R                                                                                | esidential CondominiumS<br>Ancaster                                                                                                                                                           |
| Source                                                                                 |                                                                                                                                                                                               |
| December<br>0                                                                          | 1000 2000                                                                                                                                                                                     |
|                                                                                        | Meters Hamilton                                                                                                                                                                               |
| PLANNING A                                                                             | ND ECONOMIC DEVELOPMENT DEPARTMENT<br>GIS - PLANNING & ANALYSIS                                                                                                                               |
| Data shown reflects urban resider<br>January 1, 2001 to December 31,<br>the GIS layer. | tial development status using condominium applications and registered condominium plans from<br>2010. Condominium plans registered prior to 2001 are shown only if they have been captured in |
| For the official urban boundary, c                                                     | onsult the Regional Official Plan.                                                                                                                                                            |
| Although the information displaye<br>insufficient or outdated informatio               | d in this map has been captured as accurately as possible, some errors may be present due to<br>n.                                                                                            |
| For further information, contact G<br>GIS-Planning&Analysis@hamiltor                   | IS - Planning and Analysis at 905-546-2424 Ext 1272 or by email at:<br>.ca                                                                                                                    |
| © Teranet Land Information Servi<br>PLAN OF SURVEY                                     | ces Inc. and its licensors. [2010] May Not be Reproduced without Permission. THIS IS NOT A                                                                                                    |

| Condominiums By Dwelling Type          |                             |                 |   |           |           |       |
|----------------------------------------|-----------------------------|-----------------|---|-----------|-----------|-------|
| Number                                 | Name                        | Single Detached |   | Townhouse | Apartment | Total |
| Pending                                |                             |                 |   |           |           |       |
| 25CDM201006                            | Sapphire North Condominiums | 0               | 0 | 29        | 0         | 29    |
| 25CDM201016                            | Rembrandt Terrace           | 8               | 0 | 0         | 0         | 8     |
| Total Pending Condominium Units        |                             | 8               | 0 | 29        | 0         | 37    |
| <b>Draft Approved</b>                  |                             |                 |   |           |           |       |
| No Plans                               |                             | 0               | 0 | 0         | 0         | 0     |
| Total Draft Approved Condominium Units |                             | 0               | 0 | 0         | 0         | 0     |
| Total Condominium Units                |                             | 0               | 0 | 0         | 0         | 37    |

Source: GIS - Planning and Analysis, Planning and Economic Development Department, City of Hamilton

| Recent Wentworth Condominium Plans By Dwelling Type             |                            |                 |    |           |           |       |
|-----------------------------------------------------------------|----------------------------|-----------------|----|-----------|-----------|-------|
| Number                                                          | Name                       | Single Detached |    | Townhouse | Apartment | Total |
| WCP-323                                                         | Meadowbrook Manors         | 0               | 0  | 16        | 0         | 16    |
| WCP-325                                                         | Stonehenge, Ph.1           | 0               | 0  | 11        | 0         | 11    |
| WCP-329                                                         | Ancaster Gardens, Ph.3     | 0               | 0  | 0         | 32        | 32    |
| WCP-339                                                         | Ancaster Townes, Ph.1-4    | 0               | 0  | 35        | 0         | 35    |
| WCP-348                                                         | Stonehenge, Ph.2           | 0               | 0  | 41        | 0         | 41    |
| WCP-353                                                         | 371 Wilson St E*           | 0               | 0  | 6         | 0         | 6     |
| WCP-354                                                         | Gates of Ancaster          | 0               | 0  | 36        | 0         | 36    |
| WCP-366                                                         | Meadowcreek Place, Ph.1-4  | 0               | 0  | 54        | 0         | 54    |
| WCP-368                                                         | 40 Weslayan Crt*           | 0               | 0  | 45        | 0         | 45    |
| WCP-380                                                         | 232 Stonehenge Dr*         | 0               | 0  | 40        | 0         | 40    |
| WCP-394                                                         | Landscapes, Ph.1-2         | 0               | 0  | 37        | 0         | 37    |
| WCP-398                                                         | Tiffany Mews, Ph.1-2       | 0               | 0  | 50        | 0         | 50    |
| WCP-402                                                         | Stonehenge Townes, Ph.1-2  | 0               | 0  | 24        | 0         | 24    |
| WCP-409                                                         | Walnut Grove               | 12              | 0  | 0         | 0         | 12    |
| WCP-415                                                         | Tiffany Glen               | 0               | 0  | 0         | 10        | 10    |
| WCP-416                                                         | 39 Panabaker Dr            | 0               | 0  | 13        | 0         | 13    |
| WCP-417                                                         | 99 Panabaker, Ph.1-3       | 0               | 0  | 49        | 0         | 49    |
| WCP-429                                                         | Encore, Ph.1-4             | 0               | 0  | 58        | 0         | 58    |
| WCP-430                                                         | Westbrooke Valley          | 0               | 2  | 73        | 0         | 75    |
| WCP-444                                                         | Westbrooke Valley, Block 8 | 0               | 0  | 35        | 0         | 35    |
| WCP-447                                                         | Forest Hill, Ph.1-4        | 0               | 20 | 56        | 0         | 76    |
| WCP-462                                                         | Kitty Murray Woods         | 36              | 0  | 0         | 0         | 36    |
| WCP-466                                                         | Stonegate                  | 0               | 0  | 0         | 62        | 62    |
| Total Recent Wentworth Condominium Plan Units 48 22 679 104 853 |                            |                 |    |           |           |       |