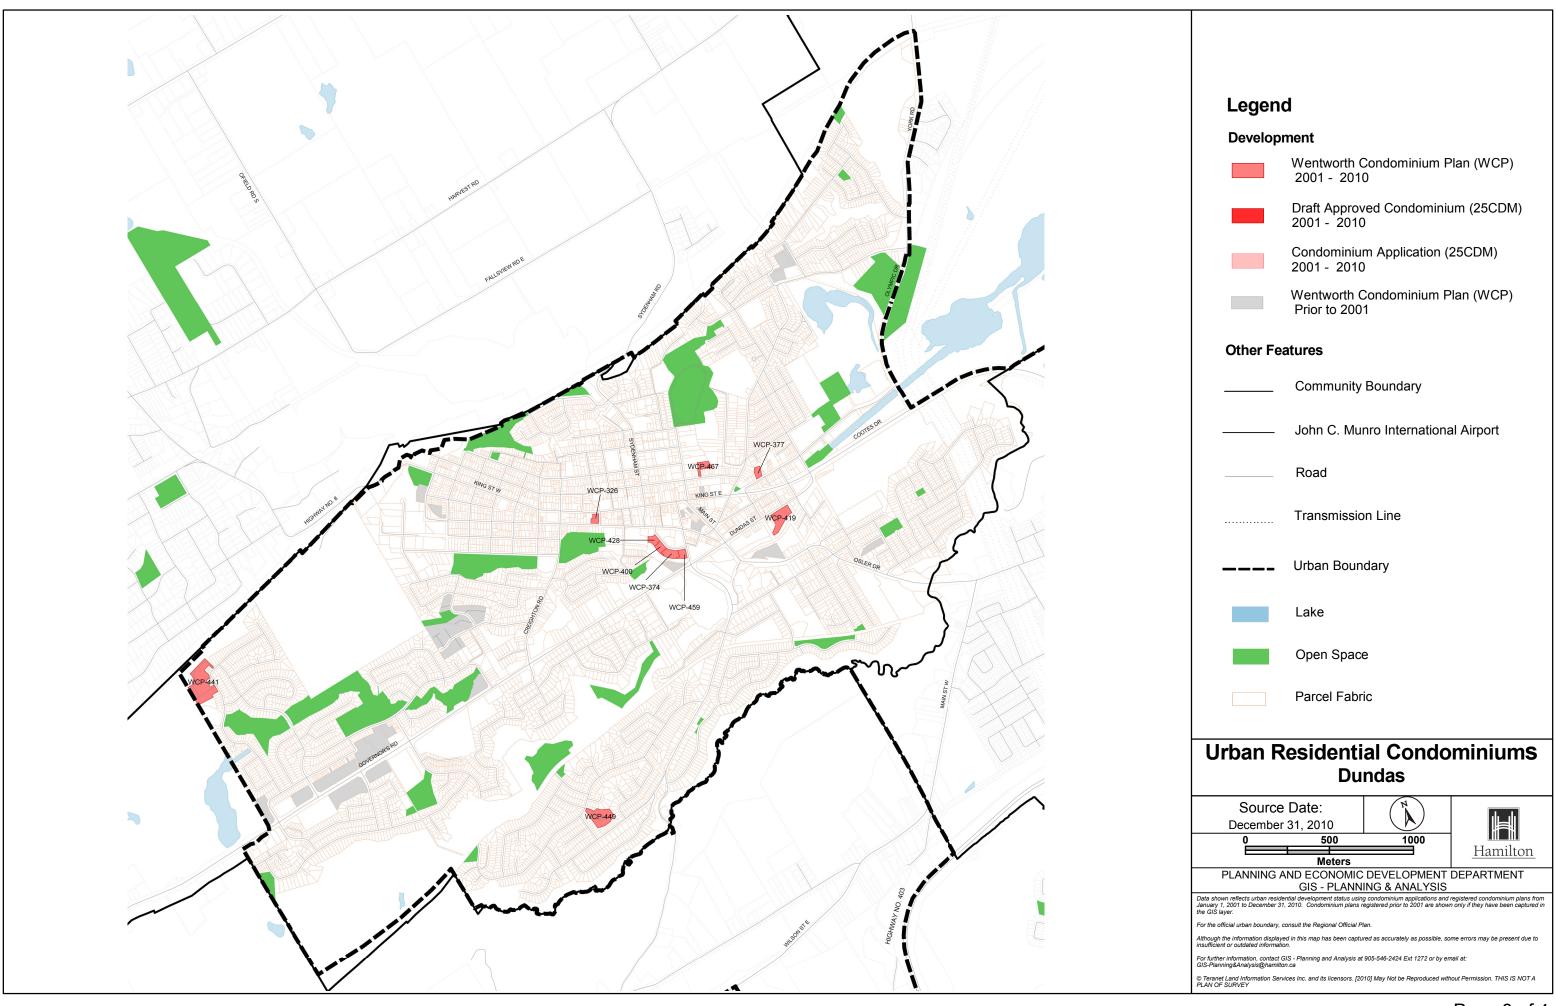

Source: GIS - Planning and Analysis, Planning and Economic Development Department, City of Hamilton

| Recent Wentworth Condominium Plans By Dwelling Type |                             |                 |               |           |           |       |
|-----------------------------------------------------|-----------------------------|-----------------|---------------|-----------|-----------|-------|
| Number                                              | Name                        | Single Detached | Semi-Detached | Townhouse | Apartment | Total |
| WCP-326                                             | Dundas Square               | 0               | 0             | 0         | 48        | 48    |
| WCP-374                                             | Spencer Creek, Ph.1         | 0               | 0             | 0         | 62        | 62    |
| WCP-377                                             | 79 King St East*            | 0               | 0             | 0         | 15        | 15    |
| WCP-400                                             | Spencer Creek, Ph.2         | 0               | 0             | 0         | 62        | 62    |
| WCP-419                                             | Spencer Green Village       | 0               | 0             | 33        | 0         | 33    |
| WCP-428                                             | 4000 Creekside Drive        | 0               | 0             | 0         | 62        | 62    |
| WCP-441                                             | Valley Heights, Ph.1-3      | 0               | 0             | 68        | 0         | 68    |
| WCP-449                                             | Pleasant Valley             | 19              | 0             | 0         | 0         | 19    |
| WCP-459                                             | Spencer Creek Village, Ph.4 | 0               | 0             | 0         | 62        | 62    |
| WCP-467                                             | 17 1/2 Park Street East     | 5               | 0             | 0         | 0         | 5     |
| Total Recent Wentworth Condominium Plan Units       |                             | 24              | 0             | 101       | 311       | 436   |

<sup>\*</sup> condominium name based on address location

Source: GIS - Planning and Analysis, Planning and Economic Development Department, City of Hamilton