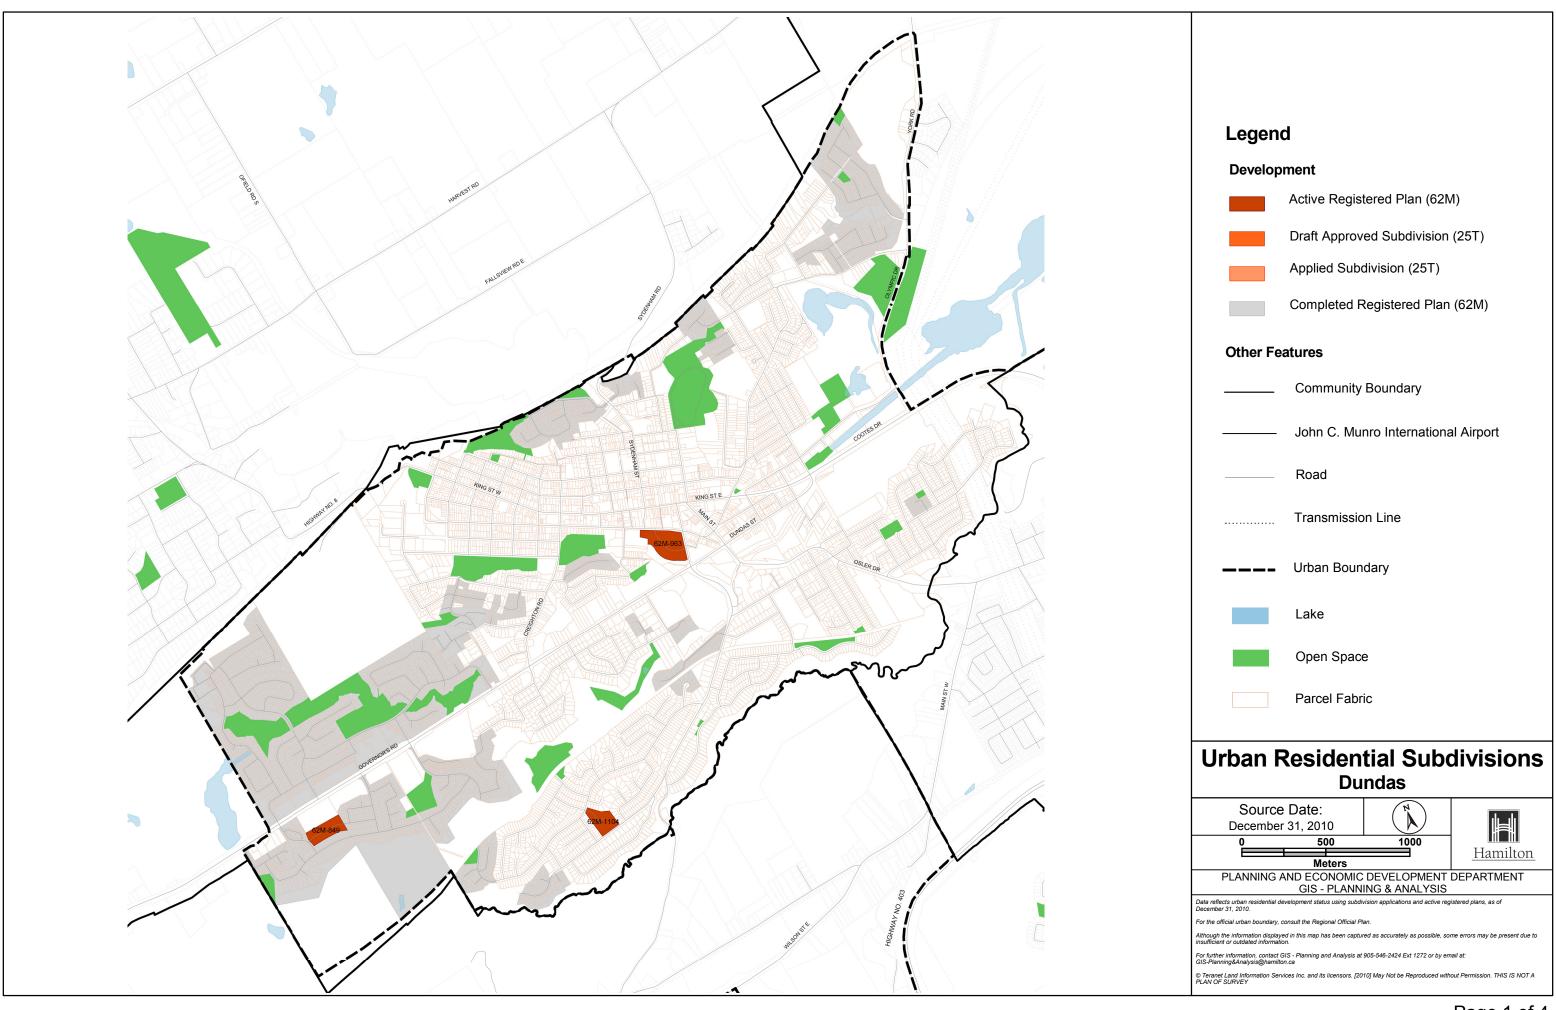

| Active Registered Plans By Dwelling Type |                          |                 |               |           |           |       |
|------------------------------------------|--------------------------|-----------------|---------------|-----------|-----------|-------|
| Number                                   | Name                     | Single Detached | Semi-Detached | Townhouse | Apartment | Total |
| 62M-849                                  | Grand View Estates, Ph.2 | 28              | 0             | 0         | 0         | 28    |
| 62M-963                                  | Spencer Creek Village    | 0               | 0             | 0         | 236       | 236   |
| 62M-1104                                 | Pleasant Valley          | 9               | 0             | 0         | 0         | 9     |
| Total Active Registered Plan Units       |                          | 37              | 0             | 0         | 236       | 273   |

Source: GIS - Planning and Analysis, Planning and Economic Development Department, City of Hamilton

Note: These numbers represent the total number of units in the above registered plans and may include those units already under construction.