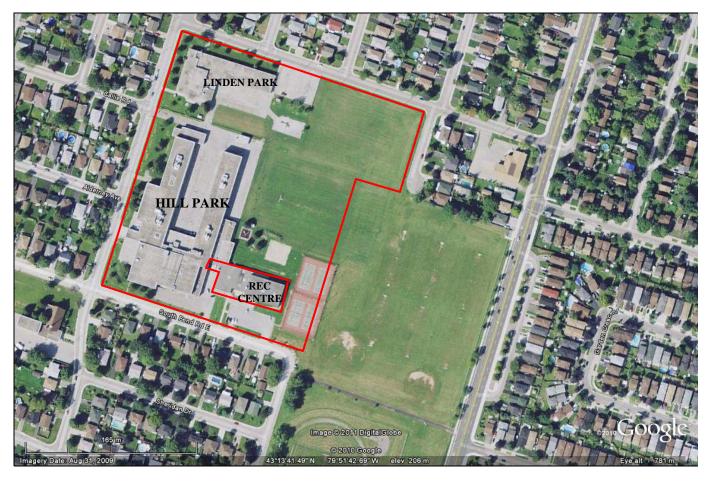

## HILL PARK SECONDARY 465 EAST 16<sup>TH</sup> ST., HAMLTON 13.04 ACRES

| PROPERTY INFORMATION |                                                                                                 |
|----------------------|-------------------------------------------------------------------------------------------------|
| LOCATION             | 465 East 16 <sup>th</sup> St.                                                                   |
| PROPERTY<br>NUMBER   | 251807082302530                                                                                 |
| FRONTAGE             | Hill Park Linden Park   667 ft. +/- 801.75 ft. +/-                                              |
| DEPTH                | 567 ft. +/- 246.0 ft. +/-                                                                       |
| BLDG. SIZE<br>BUILT  | 159,097 ft <sup>2</sup> +/-<br>1954                                                             |
| ADDITIONS            | 1966, 1968                                                                                      |
| SITE AREA            | 8.18 +/- Acres Hill Park<br>4.86 +/- Acres Linden<br>Shared site with Linden<br>Park Elementary |
| LEGAL TEXT           | Con 5 Pt. Lot 11; Barton                                                                        |
| MUNICIPALITY         | Hamilton                                                                                        |
| AGREEMENTS           | Recreation Centre and<br>Tennis Courts                                                          |