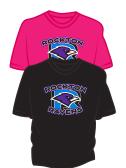

GILDAN HEAVY COTTON Tee Shirt black , Sport grey, bright Pink , Heather Royal , carolina blue Youth sm-xl- \$14.00 Adult sm-xl- \$16.00 add \$2.00 for adult xxl

ATC PERFORMANCE 100% poly Tee Shirt black or pink Youth xsm-xl- \$18.00 Adult sm-xl- \$20.00 add \$2.00 for xxl