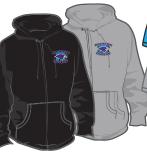

Embroidered front design hoody Sport grey or Black Youth sm-xl- \$55.00 Adult sm-xl- \$55.00 add \$3.00 for adult xxl

Embroidered left chest FULL ZIP HOODY Sport grey or Black Youth sm-xl- \$40.00 Adult sm-xl- \$45.00 add \$3.00 for adult xxl