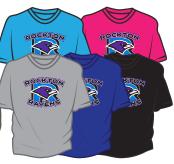

GILDAN HEAVY COTTON Tee Shirt black , Sport grey, bright Pink , Heather Royal , carolina blue Youth sm-xl- \$14.00 Adult sm-xl- \$16.00 add \$2.00 for adult xxl

ATC PERFORMANCE 100% poly Tee Shirt black or pink Youth xsm-xl- \$18.00 Adult sm-xl- \$20.00 add \$2.00 for xxl