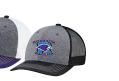

AJM Cotton/Poly heather Drill Mesh back cap Black/Grey/Black or Purple/Grey/White Youth \$16.50 Adult \$16.50

STUDENT

ADD A

NAME

Roll up Toque black, or pink Embroidered \$15.00

item

Names can be

Added to any