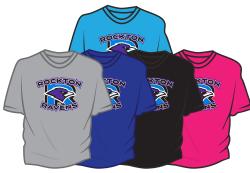

## *Fundraiser*

GILDAN 50poly/50cotton Black, purple, bright pink ,royal or carolina blue Youth sm-xl- \$30.00 Adult sm-xl- \$35.00

**GILDAN HEAVY COTTON Tee Shirt** black, Sport grey, bright Pink, Heather Royal carolina blue

Youth sm-xl- \$14.00 Adult sm-xl- \$16.00 add \$2.00 for adult xxl

ATC PERFORMANCE 100% poly Tee Shirt black or pink Youth xsm-xl- **\$18.00** Adult sm-xl- **\$20.00** add \$2.00 for xxl

add \$3.00 for adult xxl