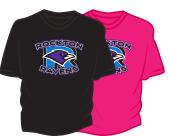

Youth sm-xl- \$14.00 Adult sm-xl- \$16.00 add \$2.00 for adult xxl

ATC PERFORMANCE 100% poly Tee Shirt black or pink Youth xsm-xl- **\$18.00** Adult sm-xl- **\$20.00** add \$2.00 for xxl

add \$3.00 for adult xxl