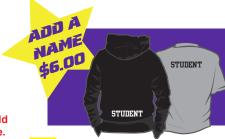

**Roll up Toque** black, or pink **Embroidered** \$15.00

**Baseball Cap Embroidered** Youth - \$12.00 Adult - \$13.00

**Proteam short** polyester Youth sm-xl- \$22 Adult sm-xl- \$23 add \$2.00 for xxl

Names can be Added to any item \*except pants and shorts