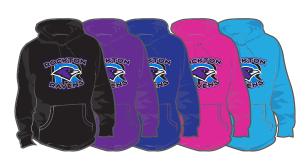

## *Fundraiser*

GILDAN 50poly/50cotton Black, purple, bright pink ,royal or carolina blue Youth sm-xl- \$30.00 Adult sm-xl- \$35.00

**GILDAN HEAVY COTTON Tee Shirt** black, Sport grey, bright Pink, Heather Royal carolina blue