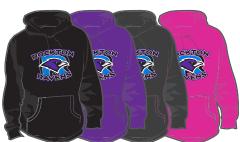

## 2022 Spirit Wear order Form Fundraiser

GILDAN 50poly/50cotton Black, purple, pink or dark heather Hoody Youth sm-xl- \$30.00

Adult sm-xl- \$35.00 add \$3.00 for adult xxl

**GILDAN HEAVY COTTON Tee Shirt** black, Sport grey, Pink or Royal