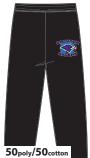

Youth sm-xl- \$14.00 Adult sm-xl- **\$16.00** add \$2.00 for adult xxl

GILDAN 50poly/50cotton **Sweatpant** Youth sm-xl- **\$25.00** 

Adult sm-xl- \$27.00 add \$3.00 for adult xxl

**Proteam short** polyester \$20.00 youth small - adult xl