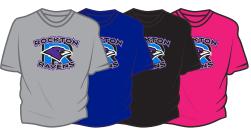

## 2022 Spirit Wear order Form Fundraiser

GILDAN 50poly/50cotton Black, purple, pink or dark heather Hoody Youth sm-xl- \$30.00

Adult sm-xl- \$35.00 add \$3.00 for adult xxl

**GILDAN HEAVY COTTON Tee Shirt** black, Sport grey, Pink or Royal