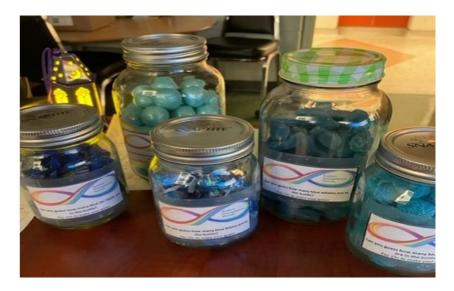

## Math & Autism Meet Up

Autism Awareness <sup>and</sup> Acceptance

Use your math skills to solve this Autism Awareness Activity.

Can you estimate how many blue candies are in each jar?

Choose the jar(s) of candy you would like to win, pay 25c and make a guess of how many might be in it. The student who guesses the correct amount will win the jar. Draws will be done on April 28<sup>th</sup> after our Autism Walk.