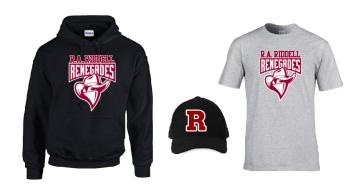

## RIDDELL SPIRIT WEAR SALE

PLEASE FILL OUT THE FORM BELOW AND RETURN TO THE SCHOOL WITH PAYMENT. IF YOU ORDER THROUGH SCHOOL CASH ON LINE PLEASE PRINT RECEIPT AND ATTACH TO THIS FORM. ORDERS ARE DUE NOVEMBER 16,2017. PLEASE BE SURE YOUR CHILD TRIES ON THE SAMPLES THERE ARE NO RETURNS OR EXCHANGES ON ORDERS.

| STUDENT NAME                                           |                                                      | Cash                                                        |  |
|--------------------------------------------------------|------------------------------------------------------|-------------------------------------------------------------|--|
| TEACHER/CLASS                                          |                                                      | Cheque<br>On line                                           |  |
| T-Shirt: \$12.00/each Colour: Size: Grey Black         | Youth Small<br>Youth Medium<br>Youth Large           | Adult Small<br>Adult Medium<br>Adult Large<br>Adult x-Large |  |
| Long Sleeve T-Shirt: \$15.0 Colour: Size: Grey Black   | 0/each<br>Youth Small<br>Youth Medium<br>Youth Large | Adult Small<br>Adult Medium<br>Adult Large<br>Adult x-Large |  |
| Hoodie: \$30.00/each<br>Colour: Size:<br>Grey<br>Black | Youth Small<br>Youth Medium<br>Youth Large           | Adult Small<br>Adult Medium<br>Adult Large<br>Adult x-Large |  |
| Hat: \$22.00/each ONE                                  | SIZE ONLY                                            |                                                             |  |