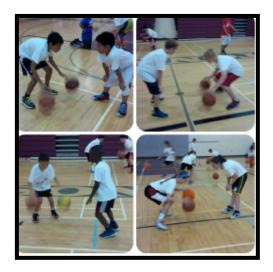

## Maga Basketball Camps & Skill Sessions

\*Become A Part of Our Tradition of Excellence\*

Our camps are designed for **boys and girls** of all ages (7-14) and all skill levels. The camps will focus on all of the game's fundamentals with a focus on **shooting** from all positions & a **ball handling series** that encourages **scoring** and **making good decisions** with the basketball. In addition, our camps offer a great opportunity for **improvement** & to **compete** against other **quality basketball players**.

- Post entry; Post play: basic and advanced
- Group clinics: healthy active decision-making
- Team Games , 3 on 3, 1 on 1
- Great opportunity to improve your fundamentals in a competitive environment
- Players grouped by age and skill.