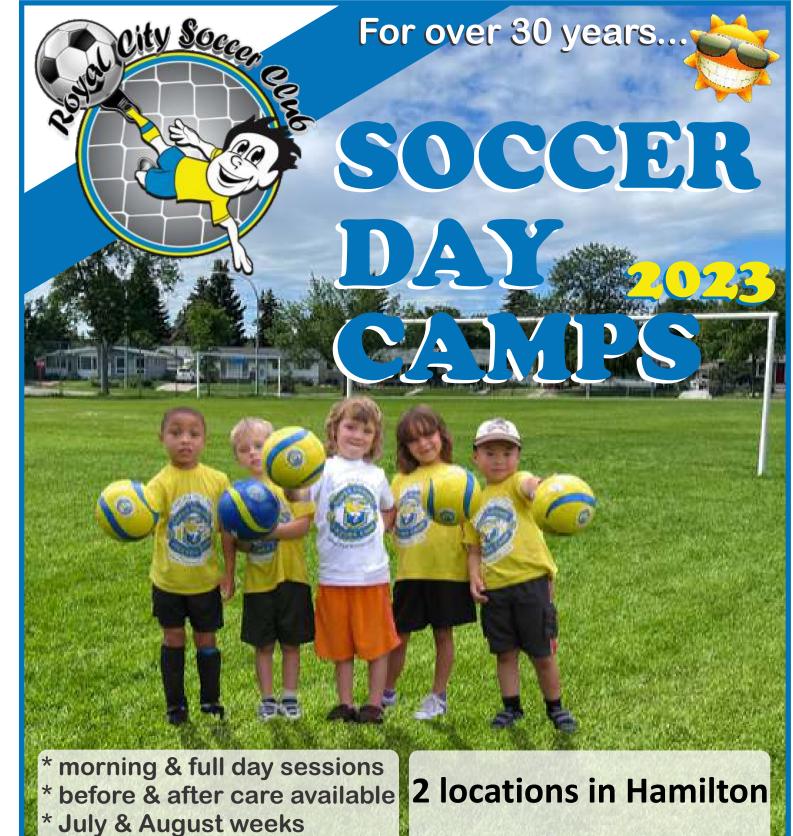

Locations

For the latest location details, including drop off, visit the <u>LOCATIONS page</u> on our website at <u>royalsoccer.com</u>.

\* morning & full day sessions
\* before & after care available
\* July & August weeks
\* all kids aged 5 to 13

#### About Us

**Royal City Soccer Club** is a registered non-profit organization operating since 1993. For over 30 years, we've hosted thousands of children aged 5 to 13 in our popular grassroots summer soccer day camps all across Canada during the summer months of July and August. We offer weekly full day and morning sessions with an option for extended care. Our program is about much more than just a soccer camp experience... we also promote individual skills, team building and other life skills...and of course, lots of FUN!

# Who can Join

All children aged 5 to 13 years old (at time of camp) of any skill level, from beginner to competitive, are encouraged to register for any or all of our 9 weekly sessions in July and August.