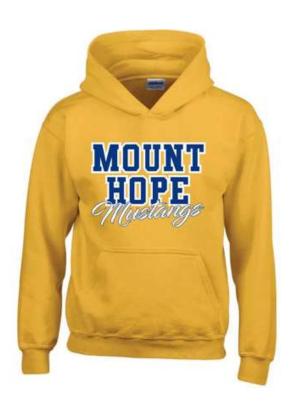

HOODIES – available in navy and gold, youth and adult sizes. Gildan brand Heavy Blend Hooded sweatshirt. 50/50 cotton/polyester fleece, tear away label, classic fit. No drawstring on youth size hoodies.

Youth sizes: XS (2-4), S (6-8), M (10-12), L (14-16), XL (18-20) - \$35

Adult sizes: S, M, L, XL, 2X, 3X, 4X, 5X - \$40 (NOTE: No gold available in 4X or 5X) \*\*\*\*\*

T-SHIRTS – available in navy and gold, youth and adult sizes. Gildan brand Heavy Cotton t-shirt, 100% cotton jersey, taped neck and shoulders, tear away label, classic fit.