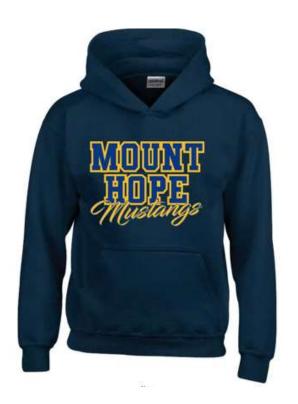

HOODIES – available in navy and gold, youth and adult sizes. Gildan brand Heavy Blend Hooded sweatshirt. 50/50 cotton/polyester fleece, tear away label, classic fit. No drawstring on youth size hoodies.

Youth sizes: XS (2-4), S (6-8), M (10-12), L (14-16), XL (18-20) - \$35

Adult sizes: S, M, L, XL, 2X, 3X, 4X, 5X - \$40 (NOTE: No gold available in 4X or 5X) \*\*\*\*\*

T-SHIRTS – available in navy and gold, youth and adult sizes. Gildan brand Heavy Cotton t-shirt, 100% cotton jersey, taped neck and shoulders, tear away label, classic fit.