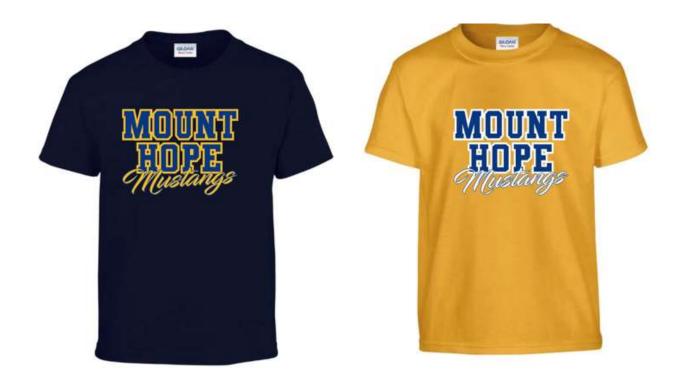

Youth sizes: XS (2-4), S (6-8), M (10-12), L (14-16), XL (18-20) - \$35

Adult sizes: S, M, L, XL, 2X, 3X, 4X, 5X - \$40 (NOTE: No gold available in 4X or 5X) \*\*\*\*\*

T-SHIRTS – available in navy and gold, youth and adult sizes. Gildan brand Heavy Cotton t-shirt, 100% cotton jersey, taped neck and shoulders, tear away label, classic fit.

Youth sizes: XS (2-4), S (6-8), M (10-12), L (14-16), XL (18-20) - \$12

Adult sizes: S, M, L, XL, 2X, 3X, 4X, 5X - \$15

Happy ordering and thank you from your Mount Hope Parent Council for your continued support!