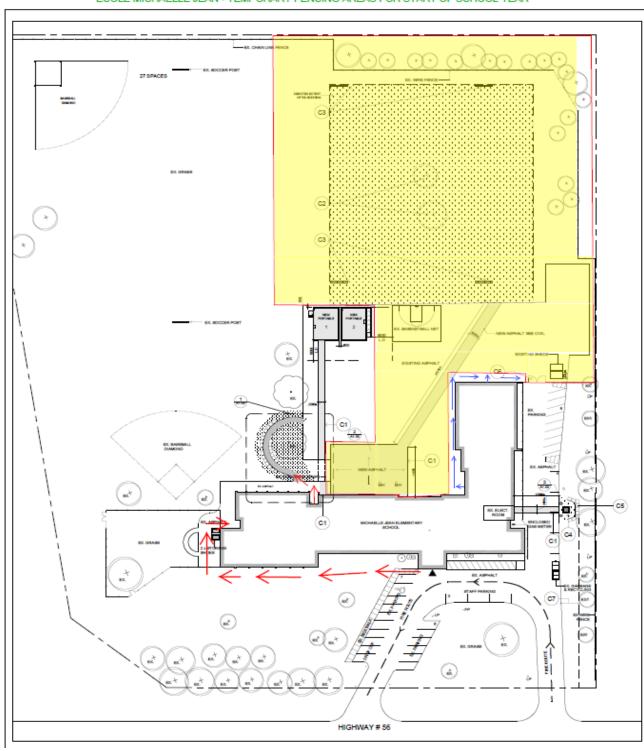

Because of the delay, a portion of our school playground is not available for students and will continue to be fenced off to maintain a safe outdoor play environment.

Since this area is not accessible, I have attached to this letter a map detailing the entry and exit routines of students for September. You will see on the map that students will enter and exit the school through the double doors by the Learning Commons.

To ensure the safety of all students, staff will escort and supervise students on the first day of school, using this new entry and exit plan.

We are all excited at Michaelle Jean that the renovations are almost complete and are looking forward to another successful school year. We will post any further updates on our school website.