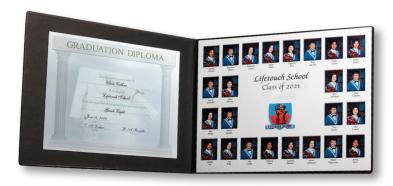

### Questions? 1-866-457-8212

\*May not be exactly as shown. Diploma may not be included. **29092** 

### 11x14 Comp \$30.00

+ tax

\* Your composite will come complete with a black vinyl folder that includes a pocket to hold your diploma.

- You will be able to preview your pictures before you buy! Please do not send money for pictures on Picture Day. If ordering a class composite, please include payment in the envelope below.
- Graduation gowns will be provided at the session.
- For your graduation picture, we recommend a white blouse or shirt for females and a white collared shirt for males.
- All students will be photographed.
- If you have questions or cannot attend your session date, please call us at 866-457-8212 so we can make every effort to include your picture in your class composite.