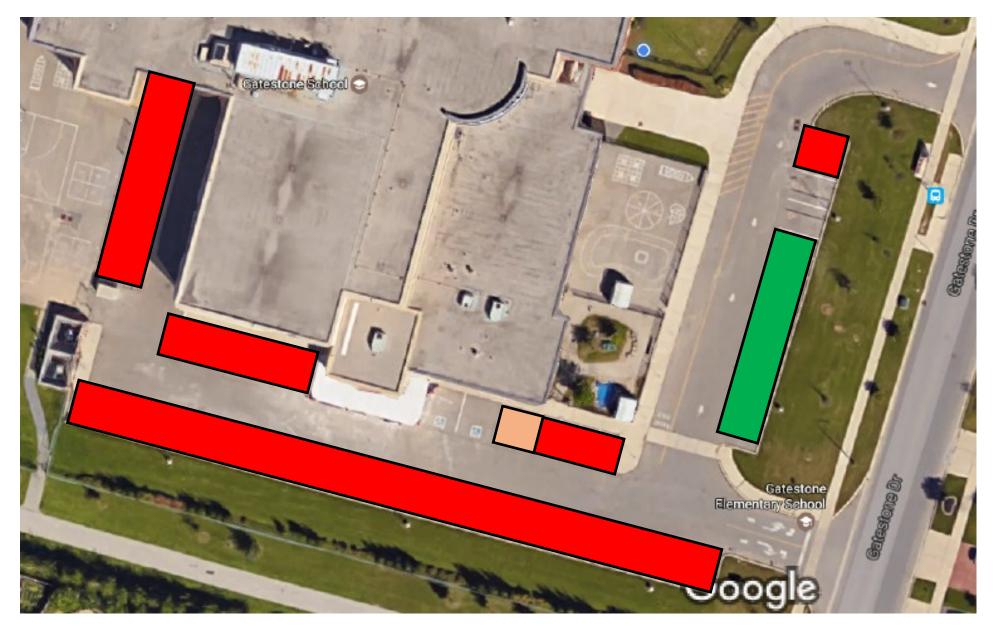

## NO Stopping Signs

This means you can not stop at all in this area. No drop offs, no parking, no stopping at all. You will be ticketed if you do.

The red areas are staff only parking. If you do not have a staff decal in your windshield, you will be ticketed. We will ask By-Law to enforce from 8:15 am to 3:30 pm M-F, however they can come at any time.

The two orange area spots are 5 min drop off parking only. Beyond that you will be ticketed if By-Law is here.

The green areas are visitor. You may park here anytime.