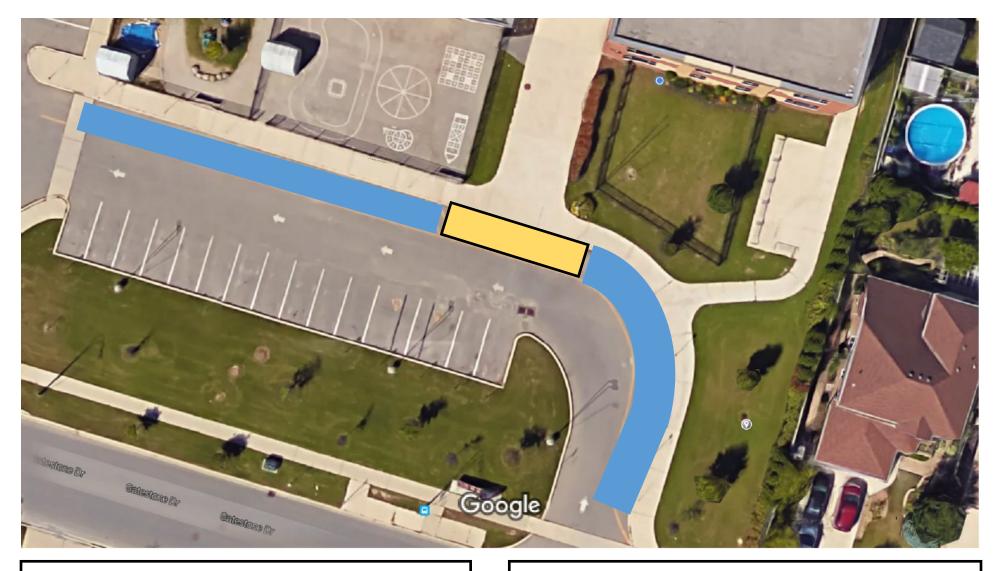

## Areas in Blue

## NO PARKING Signs

This means you can not put your car into park and get out. By-Law will give a very short grace period, for a drop off in this zone. However, even if you are just dropping off you can not get out of your car or you will be ticketed.

## Area in Yellow

## NO Stopping Signs

This means you can not stop at all in this area. No drop offs, no parking, no stopping at all. You will be ticketed if you do.

The red areas are staff only parking. If you do not have a staff decal in your windshield, you will be ticketed. We will ask By-Law to enforce from 8:15 am to 3:30 pm M-F, however they can come at any time.