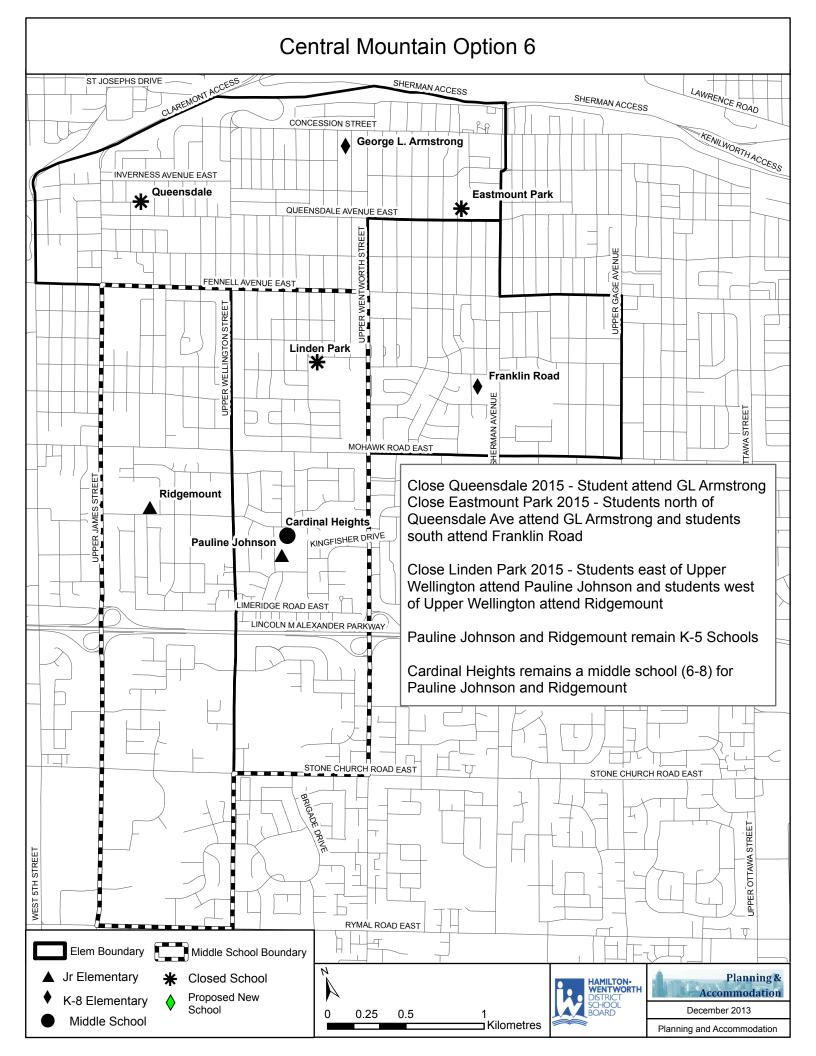

\*\* If a school is proposed to close and contains a daycare (Eastmount Park & Linden Park) that daycare will be accommodated in different HWDSB School.

| School                      | OTG         | 2013  | 2014  | 2015  | 2016  | 2017  | 2018  | 2019  | 2020  | 2021  | 2022  |
|-----------------------------|-------------|-------|-------|-------|-------|-------|-------|-------|-------|-------|-------|
| Cardinal Heights (6-8)      | 308         | 312   | 299   | 218   | 202   | 225   | 226   | 246   | 229   | 233   | 228   |
|                             | 506         | 101%  | 97%   | 71%   | 66%   | 73%   | 73%   | 80%   | 74%   | 76%   | 74%   |
| Eastmount Park (Closed June | 348         | 216   | 219   |       |       |       |       |       |       |       |       |
| 2015)                       |             | 62%   | 63%   |       |       |       |       |       |       |       |       |
| Franklin Road (JK-8)        | 463         | 355   | 358   | 476   | 472   | 466   | 459   | 457   | 452   | 451   | 448   |
|                             | 483         | 77%   | 77%   | 99%   | 98%   | 97%   | 95%   | 95%   | 94%   | 93%   | 93%   |
| George L. Armstrong (JK-8)  | 633         | 327   | 318   | 509   | 509   | 488   | 466   | 454   | 453   | 431   | 432   |
|                             |             | 52%   | 50%   | 80%   | 80%   | 77%   | 74%   | 72%   | 72%   | 68%   | 68%   |
| Linden Park (Closed June    | 319         | 154   | 159   |       |       |       |       |       |       |       |       |
| 2015)                       |             | 48%   | 50%   |       |       |       |       |       |       |       |       |
| Pauline Johnson (JK-5)      | 314         | 265   | 279   | 306   | 318   | 311   | 316   | 315   | 316   | 316   | 316   |
|                             |             | 84%   | 89%   | 97%   | 101%  | 99%   | 101%  | 100%  | 101%  | 101%  | 101%  |
|                             | 279         | 188   | 195   | 282   | 290   | 290   | 292   | 293   | 296   | 288   | 286   |
| Queensdale (JK-8 in 2015)   | 299         | 67%   | 70%   | 94%   | 97%   | 97%   | 98%   | 98%   | 99%   | 96%   | 96%   |
| Pidgomount (IK E)           | 290         | 247   | 251   | 242   | 247   | 247   | 250   | 251   | 257   | 263   | 269   |
| Ridgemount (JK-5)           | 290         | 85%   | 86%   | 84%   | 85%   | 85%   | 86%   | 87%   | 89%   | 91%   | 93%   |
| Total                       | Current OTG | 2,062 | 2,078 | 2,033 | 2,038 | 2,026 | 2,009 | 2,016 | 2,003 | 1,983 | 1,978 |
| Total                       | 2,954       | 70%   | 70%   | 87%   | 88%   | 87%   | 86%   | 87%   | 86%   | 85%   | 85%   |
| Implementation OTG          | 2,327       |       |       |       |       |       |       |       |       |       |       |