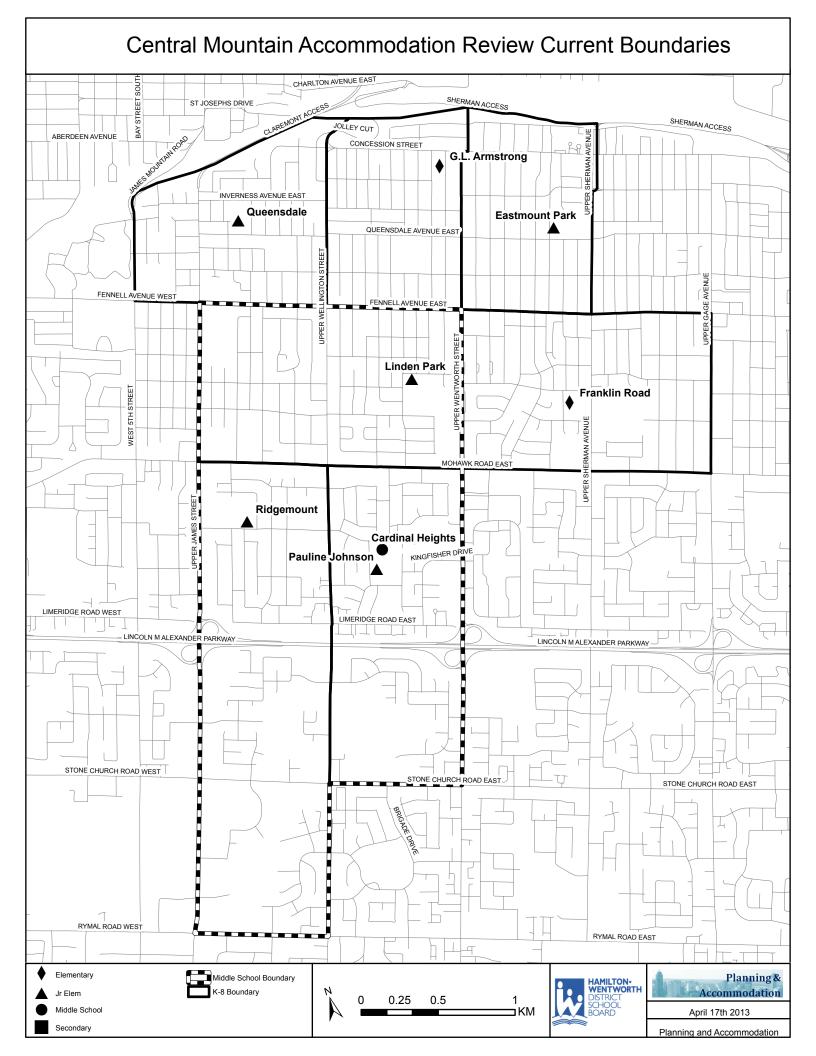

\*\* If a school is proposed to close and contains a daycare (Eastmount Park & Linden Park) that daycare will be accommodated in different HWDSB School.

| School                      | OTG         | 2013  | 2014  | 2015  | 2016  | 2017  | 2018  | 2019  | 2020  | 2021  | 2022  |
|-----------------------------|-------------|-------|-------|-------|-------|-------|-------|-------|-------|-------|-------|
| Cardinal Heights (6-8)      | 308         | 312   | 299   | 218   | 202   | 225   | 226   | 246   | 229   | 233   | 228   |
|                             | 506         | 101%  | 97%   | 71%   | 66%   | 73%   | 73%   | 80%   | 74%   | 76%   | 74%   |
| Eastmount Park (Closed June | 348         | 216   | 219   |       |       |       |       |       |       |       |       |
| 2015)                       |             | 62%   | 63%   |       |       |       |       |       |       |       |       |
| Franklin Road (JK-8)        | 463         | 355   | 358   | 476   | 472   | 466   | 459   | 457   | 452   | 451   | 448   |
|                             | 483         | 77%   | 77%   | 99%   | 98%   | 97%   | 95%   | 95%   | 94%   | 93%   | 93%   |
| George L. Armstrong (JK-8)  | 633         | 327   | 318   | 509   | 509   | 488   | 466   | 454   | 453   | 431   | 432   |
|                             |             | 52%   | 50%   | 80%   | 80%   | 77%   | 74%   | 72%   | 72%   | 68%   | 68%   |
| Linden Park (Closed June    | 319         | 154   | 159   |       |       |       |       |       |       |       |       |
| 2015)                       |             | 48%   | 50%   |       |       |       |       |       |       |       |       |
| Pauline Johnson (JK-5)      | 314         | 265   | 279   | 306   | 318   | 311   | 316   | 315   | 316   | 316   | 316   |
|                             |             | 84%   | 89%   | 97%   | 101%  | 99%   | 101%  | 100%  | 101%  | 101%  | 101%  |
|                             | 279         | 188   | 195   | 282   | 290   | 290   | 292   | 293   | 296   | 288   | 286   |
| Queensdale (JK-8 in 2015)   | 299         | 67%   | 70%   | 94%   | 97%   | 97%   | 98%   | 98%   | 99%   | 96%   | 96%   |
| Pidgomount (IK E)           | 290         | 247   | 251   | 242   | 247   | 247   | 250   | 251   | 257   | 263   | 269   |
| Ridgemount (JK-5)           | 290         | 85%   | 86%   | 84%   | 85%   | 85%   | 86%   | 87%   | 89%   | 91%   | 93%   |
| Total                       | Current OTG | 2,062 | 2,078 | 2,033 | 2,038 | 2,026 | 2,009 | 2,016 | 2,003 | 1,983 | 1,978 |
| Total                       | 2,954       | 70%   | 70%   | 87%   | 88%   | 87%   | 86%   | 87%   | 86%   | 85%   | 85%   |
| Implementation OTG          | 2,327       |       |       |       |       |       |       |       |       |       |       |