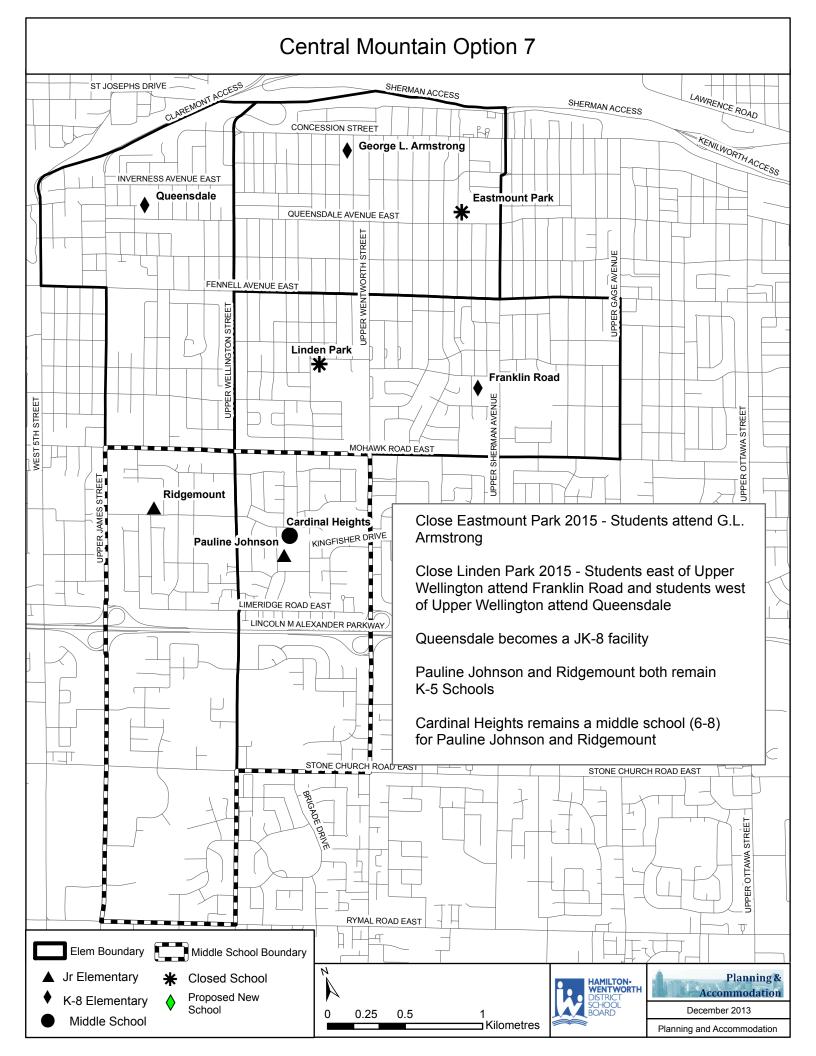

\*\* If a school is proposed to close and contains a daycare (Eastmount Park & Linden Park) that daycare will be accommodated in different HWDSB School.

| School                          | OTG         | 2013        | 2014  | 2015  | 2016  | 2017  | 2018  | 2019  | 2020  | 2021  | 2022  |
|---------------------------------|-------------|-------------|-------|-------|-------|-------|-------|-------|-------|-------|-------|
| Cardinal Heights (JK-8)         | 308         | 312         | 408   | 403   | 414   | 424   | 440   | 453   | 447   | 452   | 450   |
|                                 | 460         | 101%        | 89%   | 88%   | 90%   | 92%   | 96%   | 98%   | 97%   | 98%   | 98%   |
| Eastmount Park (Closed)         | 249         | 216         |       |       |       |       |       |       |       |       |       |
|                                 | 348         | 62%         |       |       |       |       |       |       |       |       |       |
| Franklin Road (JK-8)            | 463         | 355         | 501   | 476   | 472   | 466   | 459   | 457   | 452   | 451   | 448   |
| Flankini Koaŭ (JK-8)            | 509         | 77%         | 98%   | 94%   | 93%   | 92%   | 90%   | 90%   | 89%   | 89%   | 88%   |
| Coorse L. Armetrong (Now Puild) | 633         | 327         |       |       |       |       |       |       |       |       |       |
| George L. Armstrong (New Build) | 033         | 52%         |       |       |       |       |       |       |       |       |       |
| Linden Park (Closed)            | 319         | 154         |       |       |       |       |       |       |       |       |       |
|                                 |             | 48%         |       |       |       |       |       |       |       |       |       |
| Pauline Johnson (Closed)        | 314         | 265         |       |       |       |       |       |       |       |       |       |
|                                 |             | 84%         |       |       |       |       |       |       |       |       |       |
| Queensdale (Closed)             | 279         | 188         |       |       |       |       |       |       |       |       |       |
| Queensuale (Closed)             |             | 67%         |       |       |       |       |       |       |       |       |       |
| Pidgomount (IK 9)               | 290         | 247         | 445   | 446   | 438   | 446   | 439   | 452   | 454   | 456   | 460   |
| Ridgemount (JK-8)               | 448         | 85%         | 99%   | 100%  | 98%   | 99%   | 98%   | 101%  | 101%  | 102%  | 103%  |
| Now K 9 on CL Armstrong Site    | 700         | 327         | 724   | 707   | 715   | 691   | 671   | 654   | 651   | 624   | 621   |
| New K-8 on GL Armstrong Site    |             | 47%         | 103%  | 101%  | 102%  | 99%   | 96%   | 93%   | 93%   | 89%   | 89%   |
| Tatal                           | Current OTG | 2,062       | 2,078 | 2,033 | 2,038 | 2,026 | 2,009 | 2,016 | 2,003 | 1,983 | 1,978 |
| Total                           | 2,954       | 70%         | 98%   | 96%   | 96%   | 96%   | 95%   | 95%   | 95%   | 94%   | 93%   |
| Implementation 2014 OTG         | 2,117       | · · · · · · |       |       |       |       |       | 8     |       | •     |       |