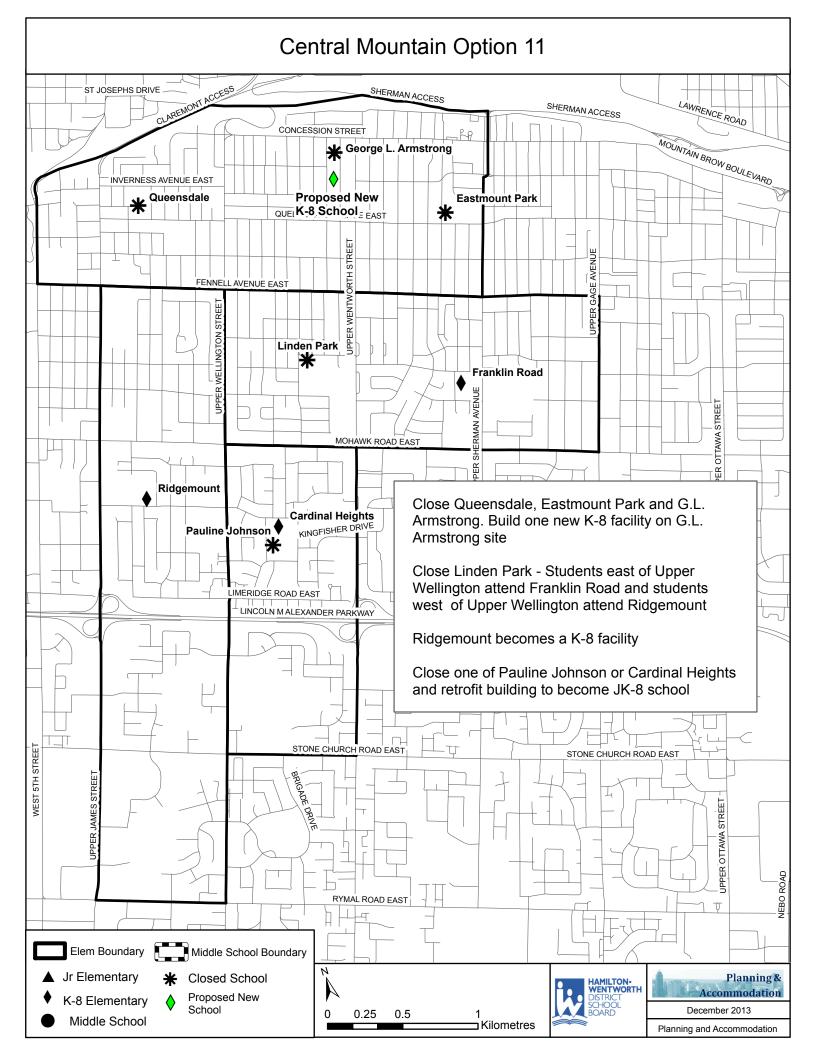

## Potential Renovations/Additions

Cardinal Heights- 3 FDK, 4 Classrooms, Gym Eastmount Park-Closed Franklin Road- 2 Classrooms, Gym GL Armstrong- Closed Linden Park- Closed Pauline Johnson- Closed Queensdale- Closed Ridgemount- 2 FDK, 6 Classrooms, Gym \* If there was no timeline given in the option then the implementation date in the above data is 2014. For most senarios this is not feasable due to renovations, additions and new builds needed. The 2014 date is for discussion puposes only.