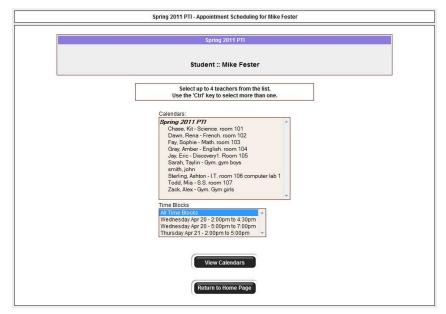

## **Parent Appointment Scheduling**

Parents can schedule appointments for any student that they have added to the system by clicking on the "Appointments" button beside the student's name. The parent is then taken to a page where they can select the teachers with whom they wish to meet. Multiple teachers can be selected by using the "Ctrl" key on a PC keyboard or the "Command" key on a Macintosh keyboard.

2