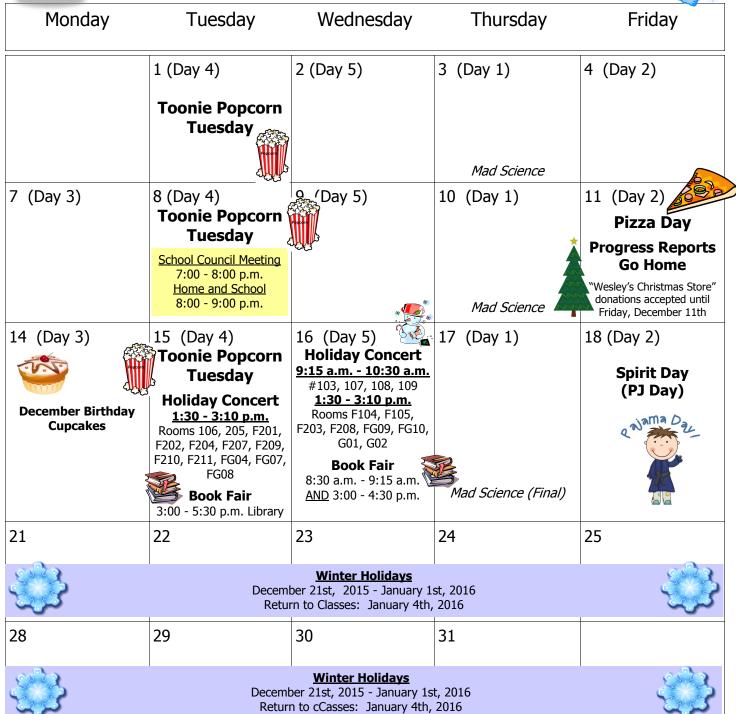

## **DECEMBER 2015**

| pcoming Dat | es                  |                                      |                                                                                                                                                                                         |                                                                                                                                                                            |                                                                                                                                                                                                                                                                                                                                        |
|-------------|---------------------|--------------------------------------|-----------------------------------------------------------------------------------------------------------------------------------------------------------------------------------------|----------------------------------------------------------------------------------------------------------------------------------------------------------------------------|----------------------------------------------------------------------------------------------------------------------------------------------------------------------------------------------------------------------------------------------------------------------------------------------------------------------------------------|
| January     | 4                   | Return from Winter Holidays          | April                                                                                                                                                                                   | 28                                                                                                                                                                         | BBQ & Open House                                                                                                                                                                                                                                                                                                                       |
|             | 29                  | PA Day (no school)                   |                                                                                                                                                                                         |                                                                                                                                                                            |                                                                                                                                                                                                                                                                                                                                        |
|             |                     |                                      | May                                                                                                                                                                                     | 23                                                                                                                                                                         | Victoria Day (no school)                                                                                                                                                                                                                                                                                                               |
| February    | 15                  | Family Day (no school)               |                                                                                                                                                                                         |                                                                                                                                                                            |                                                                                                                                                                                                                                                                                                                                        |
|             | 26                  | PA Day (no school)                   | June                                                                                                                                                                                    | 10                                                                                                                                                                         | PA Day (no school)                                                                                                                                                                                                                                                                                                                     |
|             |                     |                                      |                                                                                                                                                                                         | 28                                                                                                                                                                         | Farewell Assembly                                                                                                                                                                                                                                                                                                                      |
| March       | 14 – 18             | March Break (no school)              |                                                                                                                                                                                         | 29                                                                                                                                                                         | Last Day of School                                                                                                                                                                                                                                                                                                                     |
| March       | 25                  | Good Friday (no school)              |                                                                                                                                                                                         |                                                                                                                                                                            | ·                                                                                                                                                                                                                                                                                                                                      |
|             | 28                  | Easter Holiday (no school)           |                                                                                                                                                                                         |                                                                                                                                                                            |                                                                                                                                                                                                                                                                                                                                        |
|             | January<br>February | 29  February 15 26  March 14 – 18 25 | January 4 Return from Winter Holidays 29 PA Day (no school)  February 15 Family Day (no school) 26 PA Day (no school)  March 14 – 18 March Break (no school) 25 Good Friday (no school) | January 4 Return from Winter Holidays 29 PA Day (no school) May  February 15 Family Day (no school) June  March 14 – 18 March Break (no school) 25 Good Friday (no school) | January       4 Return from Winter Holidays       April       28         29 PA Day (no school)       May       23         February       15 Family Day (no school)       June       10         26 PA Day (no school)       28         March       14 – 18 March Break (no school)       29         25 Good Friday (no school)       29 |