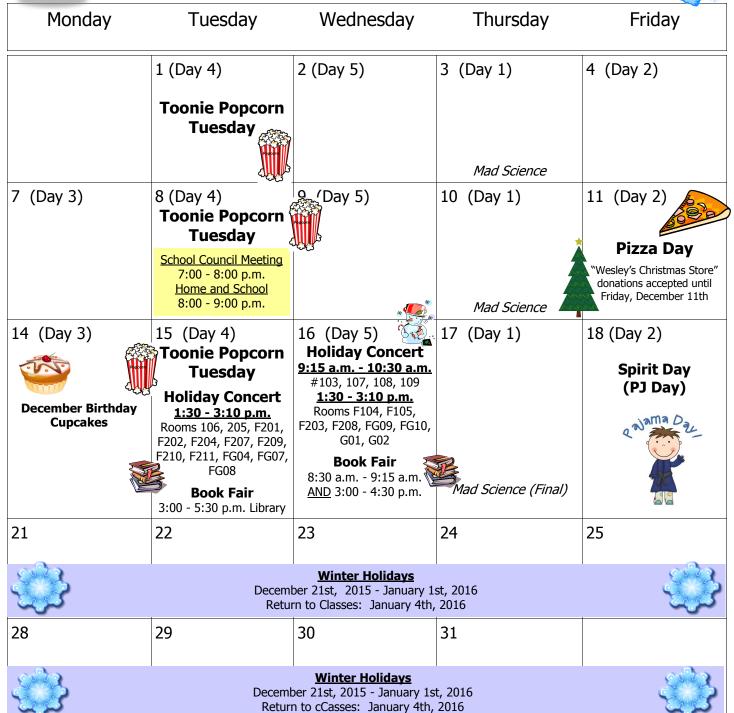

## **DECEMBER 2015**

| January 4<br>29           | Return from Winter Holidays     | April                                                                                                                                | 28                                                                                                                                        | BBQ & Open House                                                                                                                                          |
|---------------------------|---------------------------------|--------------------------------------------------------------------------------------------------------------------------------------|-------------------------------------------------------------------------------------------------------------------------------------------|-----------------------------------------------------------------------------------------------------------------------------------------------------------|
|                           | PA Day (no school)              | May                                                                                                                                  | 23                                                                                                                                        | Victoria Day (no school)                                                                                                                                  |
| February 15<br>26         | Family Day (no school)          |                                                                                                                                      |                                                                                                                                           |                                                                                                                                                           |
|                           | PA Day (no school)              | June                                                                                                                                 | 10                                                                                                                                        | PA Day (no school)                                                                                                                                        |
|                           |                                 |                                                                                                                                      | 28                                                                                                                                        | Farewell Assembly                                                                                                                                         |
| March 14 – 18<br>25<br>28 | March Break (no school)         |                                                                                                                                      | 29                                                                                                                                        | Last Day of School                                                                                                                                        |
|                           | Good Friday (no school)         |                                                                                                                                      |                                                                                                                                           | •                                                                                                                                                         |
|                           | Easter Holiday (no school)      |                                                                                                                                      |                                                                                                                                           |                                                                                                                                                           |
|                           | 29<br>15<br>26<br>14 – 18<br>25 | 29 PA Day (no school)  15 Family Day (no school)  26 PA Day (no school)  14 – 18 March Break (no school)  25 Good Friday (no school) | 29 PA Day (no school)  May  15 Family Day (no school)  26 PA Day (no school)  14 – 18 March Break (no school)  25 Good Friday (no school) | 29 PA Day (no school)  May 23  15 Family Day (no school)  26 PA Day (no school)  June 10  28  14 – 18 March Break (no school)  25 Good Friday (no school) |