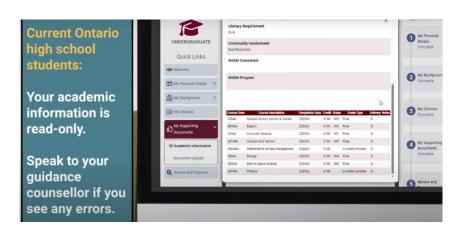

## **CHECKING YOUR MARKS ON OUAC:**

Please ensure all your courses are listed... especially eLearning courses. See Mrs. Indelicato in Guidance if you notice an error or omission.