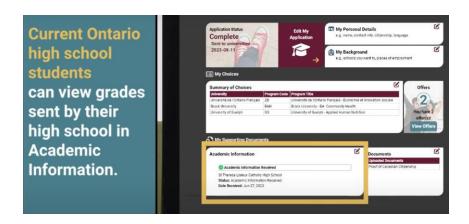

## **CHECKING YOUR MARKS ON OUAC:**

Please ensure all your courses are listed... especially eLearning courses. See Mrs. Indelicato in Guidance if you notice an error or omission.