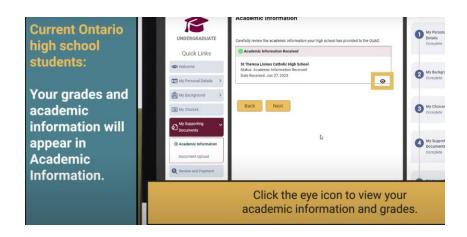

## **CHECKING YOUR MARKS ON OUAC:**

Please ensure all your courses are listed... especially eLearning courses. See Mrs. Indelicato in Guidance if you notice an error or omission.