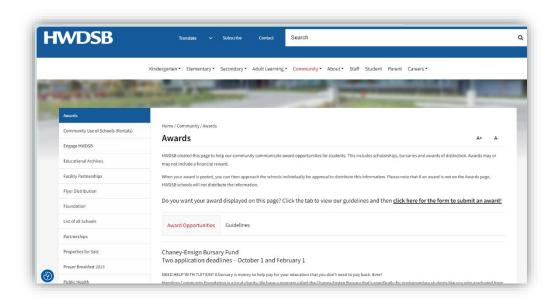

# Did you know that HWDSB posts links to Awards and Scholarships?

Check out this website often... it's updated with new awards every few days!

Awards | Hamilton-Wentworth District School Board (hwdsb.on.ca)