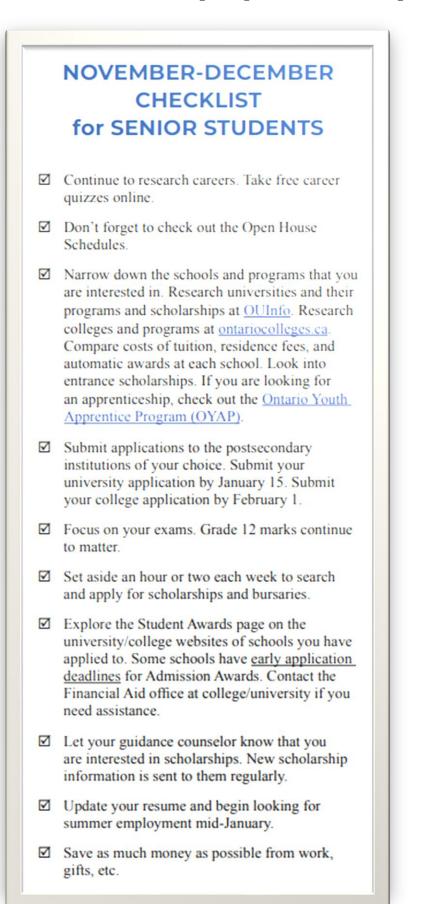

Monday December 11, 2023

**GRADE 12 WEEKLY LETTER 12** 

Hi there Grade 12s!

- Hour Republic... keep those hours coming!
- Scholarship Report / Trades Report
- Calendar: plot the end of sem 1

### **COMING UP THIS WEEK:**

Individual appointments with your guidance counsellor if you do not have your 40 community involvement hours entered and approved yet

You're doing a great job getting your hours in by the target deadline of December 31<sup>st</sup>! We are extending the deadline to the first day back from Winter break to accommodate those students who told us they were going to complete hours in the first week of January.

#### Attached to this email...





#### This checklist from "The Scholarship Report" looks helpful!



# Are you interested in being our nominee for the Schulich Leadership Scholarship?

Schulich Leader Scholarships are Canada's most coveted undergraduate STEM scholarships. One hundred are awarded to entrepreneurial-minded high school graduates enrolling in a Science, Technology, Engineering or Math program at 20 partner universities across Canada.

Half are valued at \$120,000 for engineering scholarships and half are valued at \$100,000\* for science and math scholarships. Every high school in Canada can nominate one graduating student each year to apply for the scholarship.



Contact your guidance counsellor if you are interested!

# Note: there will not be a weekly letter next week!



Have a wonderful week!

See you again in the New year!

Your guidance team!

Ms. Warren, Ms. Davids