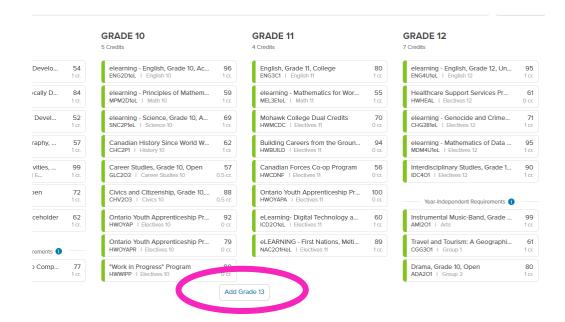

### Time to Complete your Course Options in XELLO... even if you are not returning!

#### STEP1:

Add the "Grade 13" column in Xello.