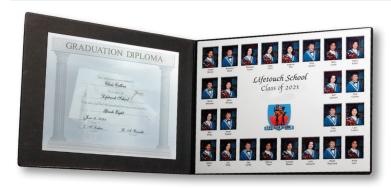

### Questions? 1-866-457-8212

\*May not be exactly as shown. Diploma may not be included. **29092** 

### 11x14 Comp \$30.00

+ tax

\* Your composite will come complete with a black vinyl folder that includes a pocket to hold your diploma.

- You will be able to preview your pictures before you buy! Please do not send money for pictures on Picture Day. If ordering a class composite, please include payment in the envelope below.
- Graduation gowns will be provided at the session.
- For your graduation picture, we recommend a white blouse or shirt for females and a white collared shirt for males.
- All students will be photographed.
- If you have questions or cannot attend your session date, please call us at 866-457-8212 so we can make every effort to include your picture in your class composite.