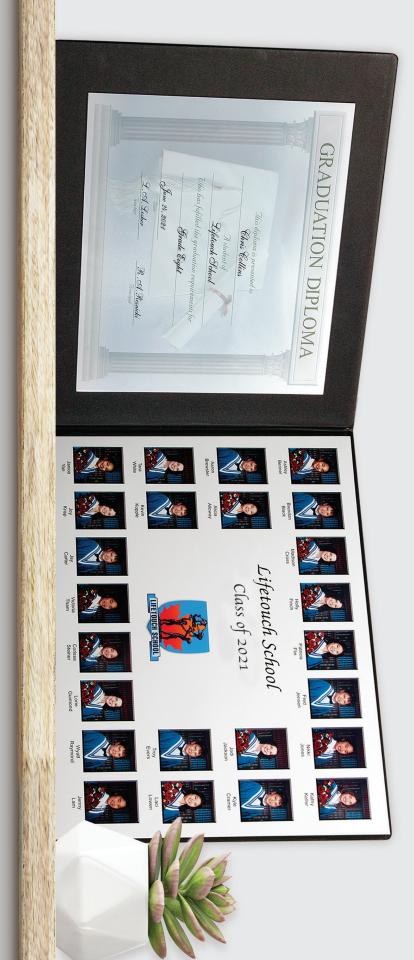

### Questions? 1-866-457-8212

\*May not be exactly as shown. Diploma may not be included. **29092** 

### 11x14 Comp \$30.00

+ tax

\* Your composite will come complete with a black vinyl folder that includes a pocket to hold your diploma.

- You will be able to preview your pictures before you buy! Please do not send money for pictures on Picture Day. If ordering a class composite, please include payment in the envelope below.
- Graduation gowns will be provided at the session.
- For your graduation picture, we recommend a white blouse or shirt for females and a white collared shirt for males.
- All students will be photographed.
- If you have questions or cannot attend your session date, please call us at 866-457-8212 so we can make every effort to include your picture in your class composite.